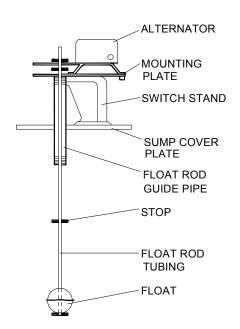

### UNITS INCLUDE

- CLASS 9038 MECHANICAL ALTERNATOR
- C.I. SUPPORT STAND
- FLOAT GUIDE PIPE
- COPPER FLOAT BALL
- BRASS ROD AND STOPS