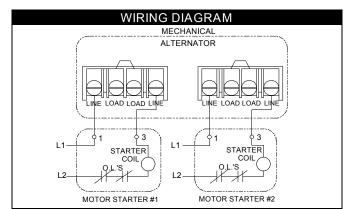

- CONTACT TYPE PILOT DEVICES WITH BALL AND ROD FLOAT MECHANISMS FOR USE WITH PANELS OR INDIVIDUAL MOTOR STARTERS ( OR DIRECT ACTING, WHERE RATING PERMITS)
- AUTOMATIC ALTERNATION OF TWO PUMPS WITH AUTOMATIC STARTING OF SECOND PUMP WHEN NEEDED
- AS LONG AS A SINGLE PUMP CAN HANDLE THE LOAD, OPERATION OF TWO PUMPS IS ALTERNATED ON SUCCESSIVE CYCLES
- WHEN LIQUID LEVEL INCREASES MORE RAPIDLY THAN CAN BE HANDLED BY ONE PUMP, BOTH PUMPING UNITS ARE AUTOMATICALLY PLACED INTO OPERATION
- BOTH UNITS WILL OPERATE UNTIL SUCH TIME AS SINGLE PUMP AGAIN CAN HANDLE THE LOAD

### HORSEPOWER RATINGS

- FOR MOTORS HANDLED DIRECTLY BY THE CONTROL CONTACTS
- LARGER MOTORS AND ALL 3 PHASE MOTORS SHOULD BE HANDLED DIRECTLY BY A MAGNETIC STARTER, USING THE LEVEL CONTROL AS A PILOT CONTROL TO OPERATE THE COIL CIRCUIT OF THE STARTER