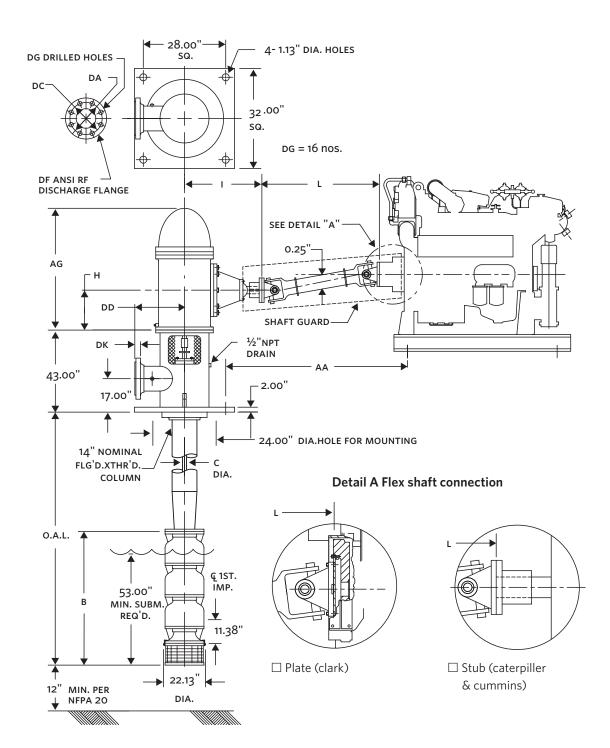

|      | DISCHARGE FLANGE INCH (MM) |                |                |                |              |              |  |
|------|----------------------------|----------------|----------------|----------------|--------------|--------------|--|
| RATE | DA                         | DC             | DD             | DF             | DG           | DK           |  |
| 150# | 21.00<br>(533)             | 18.75<br>(476) | 17.00<br>(432) | 14.00<br>(356) | 1.13<br>(29) | 1.38<br>(35) |  |

| NO OF | DISCHARGE SIZE | RATING | RAGD | AG*          | В            | С         | н*          | I*          | L | AA |
|-------|----------------|--------|------|--------------|--------------|-----------|-------------|-------------|---|----|
|       | INCH (mm)      |        | HP   | INCH (mm)    |              |           |             |             |   |    |
| 2     | 14.00 (356)    | 150    | 590  | 45.44 (1154) |              |           |             |             | _ | _  |
| 2     | 14.00 (356)    | 150    | 590  | 45.44 (1154) | 51.75 (1315) | 2.25 (57) | 18.75 (476) | 28.00 (711) | _ | _  |

 $<sup>^{\</sup>star}\,$  Dimension based on randolph gear drive. May vary when driver adaptor is required.

TORONTO

+1 416 755 2291