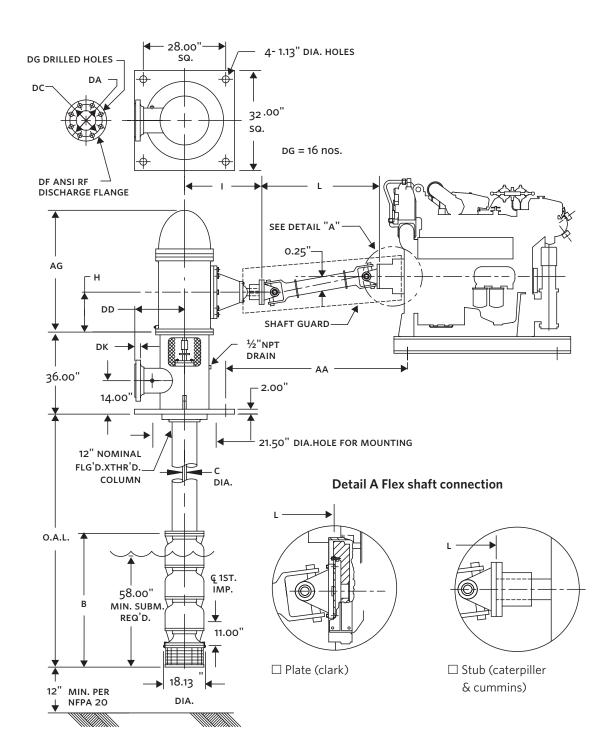

# VERTICAL TURBINE DIESEL FIRE PUMP | 4000 GPM WITH 12×24½ FABRICATED STEEL HEAD | SUBMITTAL

File No: F51.644

Date: JULY 15, 2013

Supersedes: F51.644

Date: AUGUST 15, 2005

| Job:                                         |                        | Representative:                                                                                     |                                                               |  |  |  |  |
|----------------------------------------------|------------------------|-----------------------------------------------------------------------------------------------------|---------------------------------------------------------------|--|--|--|--|
| Engineer:                                    |                        | Order no.:                                                                                          | Date:                                                         |  |  |  |  |
|                                              |                        | Submitted by:                                                                                       | Date:                                                         |  |  |  |  |
| Contractor:                                  |                        | Approved by:                                                                                        | Date:                                                         |  |  |  |  |
| Model: 12×18H VTF                            | Discharge head: 12×24½ | F NOTES                                                                                             |                                                               |  |  |  |  |
| <b>RPM:</b> 1770 Water lube <b>4000 GPM:</b> | T.D.H                  | Dimension based of driver adaptor is re-                                                            | based on randolph gear drive. May vary when otor is required. |  |  |  |  |
| ☐ FM ☐ UL                                    | ☐ NFPA-20 only         | Dimensions are in                                                                                   | inches unless otherwise indicated.                            |  |  |  |  |
| ☐ Approval ☐ Constru                         | uction                 | <ul> <li>Engine to base mounting and cooling loop to be field<br/>installed and plumbed.</li> </ul> |                                                               |  |  |  |  |
| ☐ Engine model:                              |                        | • Engine oil & anti freeze/coolant may not be included.                                             |                                                               |  |  |  |  |
| ☐ Ragd model:                                |                        | • Gear shipped filled                                                                               | with oil. Check level before installation.                    |  |  |  |  |
| ☐ Shaft model:                               |                        | • Refer dwg. no                                                                                     | for Engine dimensions.                                        |  |  |  |  |
| ☐ Controller model:                          |                        | Not to be used for                                                                                  | construction unless certified.                                |  |  |  |  |
| PRESS DISCHARGE FLA                          | NGE INCH (mm)          |                                                                                                     |                                                               |  |  |  |  |
| RATE DA DC                                   | DD DE DG               | <u> </u>                                                                                            | c(UI)ue                                                       |  |  |  |  |

| STG'S | DISCHARGE SIZE | RATING | RAGD | AG*          | В | С | Н*          | I*          | L | AA |
|-------|----------------|--------|------|--------------|---|---|-------------|-------------|---|----|
|       | INCH (mm)      |        | НР   | INCH (mm)    |   |   |             |             |   |    |
| 3     | 12.00 (305)    | 300    | [    | 45.44 (1154) |   |   | 18.75 (476) | 28.00 (711) | _ | _  |

**Approved** 

1.25

12.00

2.00

20.50

(521)

300#

17.75

17.00

(432)

 $<sup>^{\</sup>star}\,$  Dimension based on randolph gear drive. May vary when driver adaptor is required.