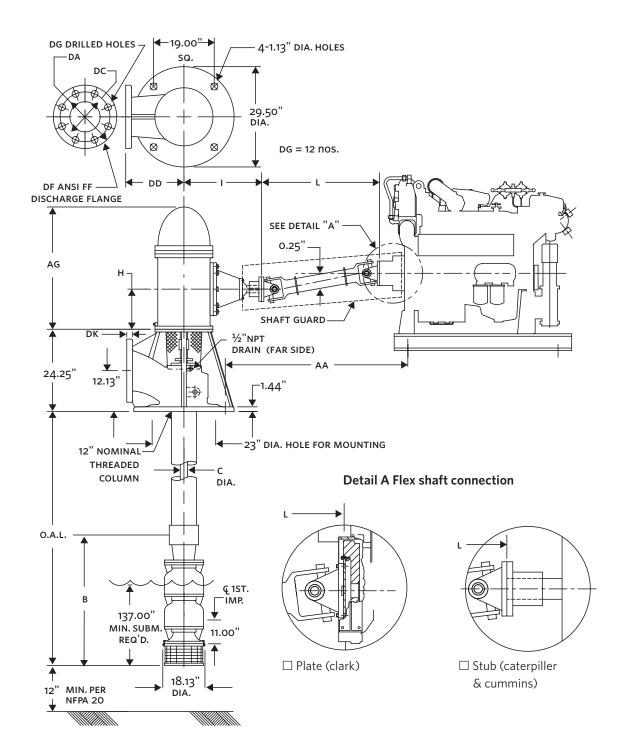

## VERTICAL TURBINE DIESEL FIRE PUMP | 4000 GPM WITH 12×20 CAST STEEL HEAD | SUBMITTAL

File No: F51.640

Date: JULY 15, 2013

Supersedes: F51.640

Date: AUGUST 15, 2005

| Job:                                                                                                 |                         | Representative:                                                |                                                                                                                                                                                                                                                                                                                                                                                                                  |                                                |  |  |  |
|------------------------------------------------------------------------------------------------------|-------------------------|----------------------------------------------------------------|------------------------------------------------------------------------------------------------------------------------------------------------------------------------------------------------------------------------------------------------------------------------------------------------------------------------------------------------------------------------------------------------------------------|------------------------------------------------|--|--|--|
| Engineer:                                                                                            |                         | Order no.:                                                     |                                                                                                                                                                                                                                                                                                                                                                                                                  | Date:                                          |  |  |  |
|                                                                                                      |                         | Submitted by:                                                  | Date:                                                                                                                                                                                                                                                                                                                                                                                                            |                                                |  |  |  |
|                                                                                                      |                         | Approved by:                                                   |                                                                                                                                                                                                                                                                                                                                                                                                                  | Date:                                          |  |  |  |
| Model: 12×18H VTF                                                                                    | Discharge head: 12×20 A | NOT                                                            | ES                                                                                                                                                                                                                                                                                                                                                                                                               |                                                |  |  |  |
| <b>RPM:</b> 1770 Water lube <b>4000 GPM:</b>                                                         | T.D.H                   | •                                                              | nension based on ra<br>ver adaptor is requir                                                                                                                                                                                                                                                                                                                                                                     | on randolph gear drive. May vary when equired. |  |  |  |
| □ FM □ UL □ Approval □ Constructi □ Engine model: □ Ragd model: □ Shaft model: □ Controller model: □ | □ NFPA-20 only<br>on    | <ul><li>Eng inst</li><li>Eng</li><li>Gea</li><li>Ref</li></ul> | <ul> <li>Dimensions are in inches unless otherwise indicated.</li> <li>Engine to base mounting and cooling loop to be field installed and plumbed.</li> <li>Engine oil &amp; anti freeze/coolant may not be included.</li> <li>Gear shipped filled with oil. Check level before installation</li> <li>Refer dwg. no for Engine dimensions.</li> <li>Not to be used for construction unless certified.</li> </ul> |                                                |  |  |  |
| PRESS DISCHARGE FLANG                                                                                | E INCH (mm)             | — <u> </u>                                                     |                                                                                                                                                                                                                                                                                                                                                                                                                  |                                                |  |  |  |

| PRESS | DISCHARGE FLANGE INCH (MM) |                |                |    |              |              |  |  |
|-------|----------------------------|----------------|----------------|----|--------------|--------------|--|--|
| RATE  | DA                         | DC             | DD             | DF | DG           | DK           |  |  |
| 125 # | 19.00<br>(483)             | 17.00<br>(432) | 16.50<br>(419) |    | 1.00<br>(25) | 1.25<br>(32) |  |  |

| STG'S | DISCHARGE SIZE | RATING | RAGD | AG*          | В            | С         | н*          | I*          | L | AA |
|-------|----------------|--------|------|--------------|--------------|-----------|-------------|-------------|---|----|
|       | INCH (mm)      |        | НР   | INCH (mm)    |              |           |             |             |   |    |
| 2     | 12.00 (305)    | 125    | 400  |              |              |           |             |             | _ | _  |
| 2     | 12.00 (305)    | 125    | 500  | 45.44 (1154) | 54.00 (1372) | 1.94 (49) | 18.75 (476) | 28.00 (711) | _ | _  |

<sup>\*</sup> Dimension based on randolph gear drive. May vary when driver adaptor is required.

TORONTO

+1 416 755 2291

BUFFALO

+1 716 693 8813

BIRMINGHAM

+44 (0) 8444 145 145

MANCHESTER