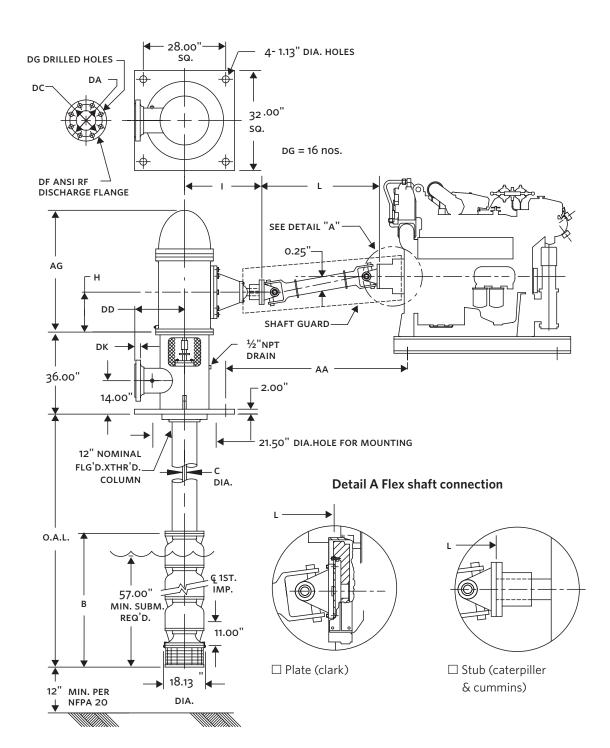

## VERTICAL TURBINE DIESEL FIRE PUMP | 3500 GPM WITH 12×24½ FABRICATED STEEL HEAD | SUBMITTAL

File No: F51.638

Date: JULY 15, 2013

Supersedes: F51.638

Date: AUGUST 15, 2005

| Job:                                                                                              |                        | Representative:                                                                                                                                          |                                                                                                                                                                                                                                                                                                                                                                                                                  |  |  |  |  |  |
|---------------------------------------------------------------------------------------------------|------------------------|----------------------------------------------------------------------------------------------------------------------------------------------------------|------------------------------------------------------------------------------------------------------------------------------------------------------------------------------------------------------------------------------------------------------------------------------------------------------------------------------------------------------------------------------------------------------------------|--|--|--|--|--|
| Engineer:                                                                                         |                        | Order no.:                                                                                                                                               | Date:                                                                                                                                                                                                                                                                                                                                                                                                            |  |  |  |  |  |
|                                                                                                   |                        | Submitted by:                                                                                                                                            | Date:                                                                                                                                                                                                                                                                                                                                                                                                            |  |  |  |  |  |
|                                                                                                   |                        | Approved by:                                                                                                                                             | Date:                                                                                                                                                                                                                                                                                                                                                                                                            |  |  |  |  |  |
| Model: 12×18M VTF                                                                                 | Discharge head: 12×24½ | F NOTES                                                                                                                                                  |                                                                                                                                                                                                                                                                                                                                                                                                                  |  |  |  |  |  |
| <b>RPM:</b> 1770 Water lube <b>3500 GPM:</b>                                                      | T.D.H                  | •                                                                                                                                                        | Dimension based on randolph gear drive. May vary when driver adaptor is required.                                                                                                                                                                                                                                                                                                                                |  |  |  |  |  |
| ☐ FM ☐ UL ☐ Approval ☐ Construct ☐ Engine model: ☐ Ragd model: ☐ Shaft model: ☐ Controller model: |                        | <ul> <li>Engine to base mour installed and plumber</li> <li>Engine oil &amp; anti free</li> <li>Gear shipped filled v</li> <li>Refer dwg. no.</li> </ul> | <ul> <li>Dimensions are in inches unless otherwise indicated.</li> <li>Engine to base mounting and cooling loop to be field installed and plumbed.</li> <li>Engine oil &amp; anti freeze/coolant may not be included.</li> <li>Gear shipped filled with oil. Check level before installation</li> <li>Refer dwg. no for Engine dimensions.</li> <li>Not to be used for construction unless certified.</li> </ul> |  |  |  |  |  |
| PRESS DISCHARGE FLANC                                                                             | GE INCH (mm)           |                                                                                                                                                          |                                                                                                                                                                                                                                                                                                                                                                                                                  |  |  |  |  |  |

| NOOF | DISCHARGE SIZE | RATING | RAGD    | AG*          | В            | С         | н*          | I*          | L | AA |
|------|----------------|--------|---------|--------------|--------------|-----------|-------------|-------------|---|----|
|      | INCH (mm)      |        | НР      | INCH (mm)    |              |           |             |             |   |    |
| 3    | 12.00 (305)    | 300    | 500-590 | 45.44 (1154) | 66.50 (1689) | 2.25 (57) | 18.75 (476) | 28.00 (711) | _ | _  |
| 4    | 12.00 (305)    | 300    | 500-750 | 45.44 (1154) | 79.00 (2007) | 2.25 (57) | 18.75 (476) | 28.00 (711) | _ | _  |

**Approved** 

DD

17.00

(432)

12.00

(304)

17.75

(451)

20.50

(521)

 $\mathsf{D}\mathsf{G}$ 

1.25

(32)

2.00

(51)

RATE

300#

<sup>\*</sup> Dimension based on randolph gear drive. May vary when driver adaptor is required.

TORONTO

+1 416 755 2291

BUFFALO

+1 716 693 8813

BIRMINGHAM

+44 (0) 8444 145 145