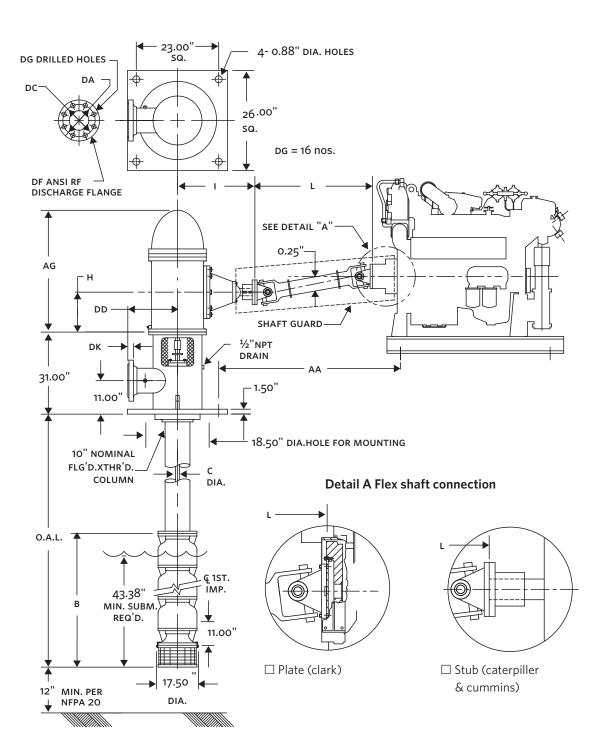

## **VERTICAL TURBINE** DIESEL FIRE PUMP | 2500 GPM WITH 10×20 FABRICATED STEEL HEAD | **SUBMITTAL**

File No: F51.630 Date: JULY 15, 2013 Supersedes: F51.630 Date: AUGUST 15, 2005

| Job:                                                                                                                  |                                | _ Representative: |                                                                                                                                                                                                                                                                                                                                                                                                                                                  |       |  |  |  |
|-----------------------------------------------------------------------------------------------------------------------|--------------------------------|-------------------|--------------------------------------------------------------------------------------------------------------------------------------------------------------------------------------------------------------------------------------------------------------------------------------------------------------------------------------------------------------------------------------------------------------------------------------------------|-------|--|--|--|
| Engineer:<br>Contractor:                                                                                              |                                | Order no.:        |                                                                                                                                                                                                                                                                                                                                                                                                                                                  | Date: |  |  |  |
|                                                                                                                       |                                | Submitte          | d by:                                                                                                                                                                                                                                                                                                                                                                                                                                            |       |  |  |  |
|                                                                                                                       |                                | Approvec          | l by:                                                                                                                                                                                                                                                                                                                                                                                                                                            |       |  |  |  |
| Model: 10×16M VTF                                                                                                     | <b>Discharge head:</b> 10×20 F |                   | NOTES                                                                                                                                                                                                                                                                                                                                                                                                                                            |       |  |  |  |
| RPM: 1770 Water lube<br>2500 GPM:<br>FM □ UL<br>Approval □ Constructi<br>Engine model:<br>Ragd model:<br>Shaft model: | □ NFPA-20 only<br>on           |                   | <ul> <li>Dimension based on randolph gear drive. May vary when driver adaptor is required.</li> <li>Dimensions are in inches unless otherwise indicated.</li> <li>Engine to base mounting and cooling loop to be field installed and plumbed.</li> <li>Engine oil &amp; anti freeze/coolant may not be included.</li> <li>Gear shipped filled with oil. Check level before installation</li> <li>Refer dwg. no for Engine dimensions.</li> </ul> |       |  |  |  |
| Controller model:                                                                                                     |                                |                   | • Not to be used for construction unless certified.                                                                                                                                                                                                                                                                                                                                                                                              |       |  |  |  |

| PRESS<br>RATE | DISCHARGE FLANGE INCH (MM) |                |                |                |              |              |  |  |
|---------------|----------------------------|----------------|----------------|----------------|--------------|--------------|--|--|
|               | DA                         | DC             | DD             | DF             | DG           | DK           |  |  |
| 300 #         | 17.50<br>(445)             | 15.25<br>(387) | 14.00<br>(356) | 10.00<br>(254) | 1.13<br>(29) | 1.88<br>(49) |  |  |

FM Approved CULUS

| STG'S | DISCHARGE SIZE | RATING | RAGD | AG*       | В | с         | н*          | ۱*          | L | AA |
|-------|----------------|--------|------|-----------|---|-----------|-------------|-------------|---|----|
|       | інсн (mm)      |        |      | імсн (mm) |   |           |             |             |   |    |
| 5     | 10.00 (254)    | 300    |      |           |   | 1.94 (49) | 18.75 (476) | 28.00 (711) | — | —  |

\* Dimension based on randolph gear drive. May vary when driver adaptor is required.

Vertical turbine diesel Fire pump 2500 GPM with 10×20 Fabricated steel head

TORONTO

+1 416 755 2291

**BUFFALO** +1 716 693 8813