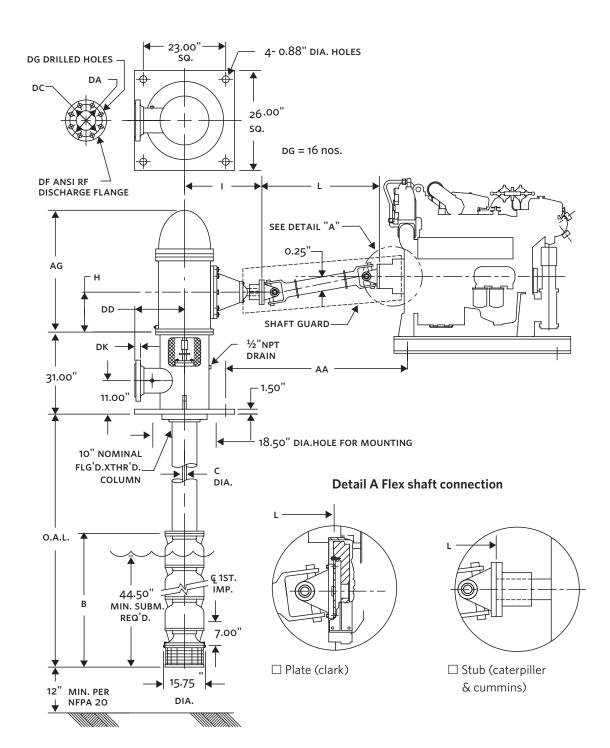

# VERTICAL TURBINE DIESEL FIRE PUMP | 2000 GPM WITH 10×20 FABRICATED STEEL HEAD | SUBMITTAL

File No: F51.626

Date: JULY 15, 2013

Supersedes: F51.626

Date: AUGUST 15, 2005

| Job:                                         |                                | Representative:                                                                               |                                             |  |  |  |  |
|----------------------------------------------|--------------------------------|-----------------------------------------------------------------------------------------------|---------------------------------------------|--|--|--|--|
| Engineer:                                    |                                | Order no.:                                                                                    | Date:                                       |  |  |  |  |
|                                              |                                | Submitted by:                                                                                 | Date:                                       |  |  |  |  |
|                                              |                                | Approved by:                                                                                  | Date:                                       |  |  |  |  |
| Model: 10×15H VTF                            | <b>Discharge head:</b> 10×20 F | NOTES                                                                                         |                                             |  |  |  |  |
| <b>RPM:</b> 1770 Water lube <b>2000 GPM:</b> | T.D.H                          | Dimension based or driver adaptor is req                                                      | n randolph gear drive. May vary when uired. |  |  |  |  |
| ☐ FM ☐ UL                                    | ☐ NFPA-20 only                 | Dimensions are in in                                                                          | ches unless otherwise indicated.            |  |  |  |  |
| ☐ Approval ☐ Constru                         | ction                          | <ul> <li>Engine to base mounting and cooling loop to be fie installed and plumbed.</li> </ul> |                                             |  |  |  |  |
| ☐ Engine model:                              |                                | Engine oil & anti free                                                                        | eze/coolant may not be included.            |  |  |  |  |
| ☐ Ragd model:                                |                                | • Gear shipped filled v                                                                       | vith oil. Check level before installation.  |  |  |  |  |
| ☐ Shaft model:                               |                                | Refer dwg. no                                                                                 | for Engine dimensions.                      |  |  |  |  |
| ☐ Controller model:                          |                                | Not to be used for co                                                                         | onstruction unless certified.               |  |  |  |  |
| PRESS DISCHARGE FLAT                         |                                | — FM                                                                                          | ا                                           |  |  |  |  |
| RATE DA DC                                   | DD DE DG                       | DK :                                                                                          | rt VI IIIC                                  |  |  |  |  |

| STG'S | DISCHARGE SIZE | RATING | RAGD | AG*          | В            | С         | н*          | I*          | L | AA |
|-------|----------------|--------|------|--------------|--------------|-----------|-------------|-------------|---|----|
|       | INCH (mm)      |        | НР   | INCH (mm)    |              |           |             |             |   |    |
| 5     | 10.00 (254)    | 300    | 400  | 36.00 (914)  | 97.25 (2470) |           |             |             | _ | _  |
| 5     | 10.00 (254)    | 300    | 500  | 45.44 (1154) | 97.25 (2470) | 1.94 (49) | 18.75 (476) | 28.00 (711) | _ | _  |

**Approved** 

17.50

300 #

15.50

(394)

14.00

(356)

10.00

(254)

1.13

1.88

(49)

<sup>\*</sup> Dimension based on randolph gear drive. May vary when driver adaptor is required.