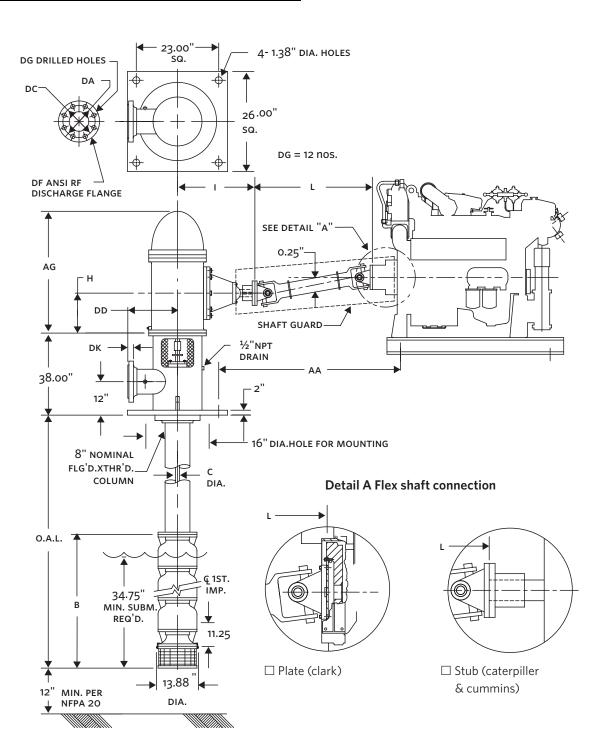

## **VERTICAL TURBINE** DIESEL FIRE PUMP | 1500 GPM WITH 8×20 FABRICATED STEEL HEAD | SUBMITTAL

File No: F51.622 Date: JULY 15, 2013 Supersedes: F51.622 Date: AUGUST 15, 2005

| Job:                                            |   | _ Representative:                                         |                                                                                                                                                                        |                                |  |  |  |
|-------------------------------------------------|---|-----------------------------------------------------------|------------------------------------------------------------------------------------------------------------------------------------------------------------------------|--------------------------------|--|--|--|
| <br>Engineer:<br>Contractor:                    |   |                                                           |                                                                                                                                                                        | Date:                          |  |  |  |
|                                                 |   |                                                           |                                                                                                                                                                        | Date:                          |  |  |  |
|                                                 |   | Approved                                                  | l by:                                                                                                                                                                  | Date:                          |  |  |  |
| Model: 8×12H VTF Discharge head: 8×20 F         |   |                                                           | NOTES                                                                                                                                                                  |                                |  |  |  |
| <b>RPM:</b> 1770 Water lube<br><b>1500 GPM:</b> |   |                                                           | <ul> <li>Dimension based on rando<br/>driver adaptor is required.</li> </ul>                                                                                           | olph gear drive. May vary when |  |  |  |
| □ FM □ UL                                       |   |                                                           | • Dimensions are in inches u                                                                                                                                           | Inless otherwise indicated.    |  |  |  |
| □ Approval □ Construction                       | · |                                                           | <ul> <li>Engine to base mounting and cooling loop to be field<br/>installed and plumbed.</li> <li>Engine oil &amp; anti freeze/coolant may not be included.</li> </ul> |                                |  |  |  |
| Engine model:                                   |   |                                                           |                                                                                                                                                                        |                                |  |  |  |
| Ragd model:                                     |   | Gear shipped filled with oil. Check level before installa |                                                                                                                                                                        |                                |  |  |  |
| Shaft model:                                    |   |                                                           | Refer dwg. no                                                                                                                                                          | for Engine dimensions.         |  |  |  |
| Controller model:                               |   |                                                           | Not to be used for construct                                                                                                                                           | ction unless certified.        |  |  |  |

| PRESS | DISCHARGE FLANGE INCH (MM) |                |                |               |              |              |  |  |
|-------|----------------------------|----------------|----------------|---------------|--------------|--------------|--|--|
| RATE  | DA                         | DC             | DD             | DF            | DG           | DK           |  |  |
| 300 # | 15.00<br>(381)             | 13.00<br>(330) | 13.00<br>(330) | 8.00<br>(203) | 1.00<br>(25) | 1.63<br>(41) |  |  |

FM Approved CULUS

|    | DISCHARGE SIZE | RATING | RAGD    | AG*         | В             | с         | н*          | ۱*          | L | AA |
|----|----------------|--------|---------|-------------|---------------|-----------|-------------|-------------|---|----|
|    | імсн (mm)      |        | НР      | імсн (mm)   |               |           |             |             |   |    |
| 10 | 8.00 (203)     | 300    | 350-400 | 36.00 (914) | 131.06 (3329) | 1.94 (49) | 13.75 (349) |             | _ | —  |
| 11 | 8.00 (203)     | 300    | 350-400 | 36.00 (914) | 141.38 (3591) | 1.94 (49) | 13.75 (349) | 21.75 (553) | _ | —  |

.....

\* Dimension based on randolph gear drive. May vary when driver adaptor is required.

Vertical turbine diesel Fire pump 1500 GPM with 8×20 Fabricated steel head

TORONTO

+1 416 755 2291

**BUFFALO** +1 716 693 8813