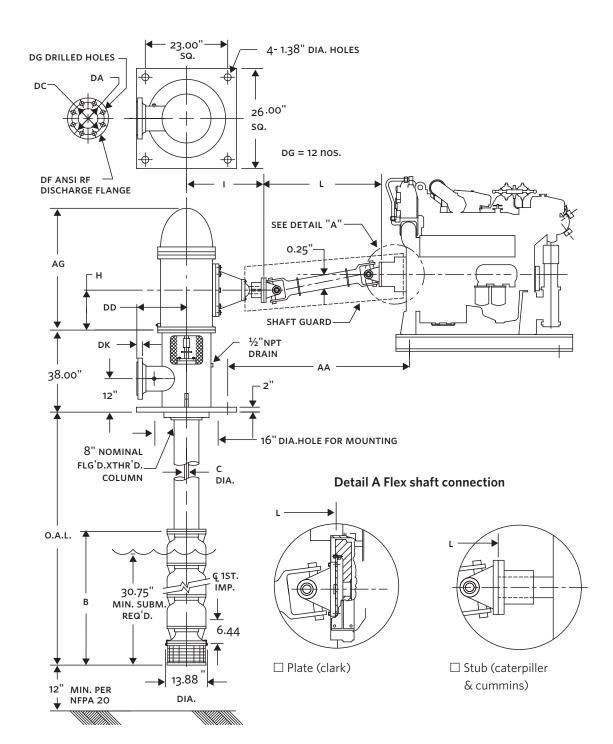

# VERTICAL TURBINE DIESEL FIRE PUMP | 1000 GPM WITH 8×20 FABRICATED STEEL HEAD | SUBMITTAL

File No: F51.616

Date: JULY 15, 2013

Supersedes: F51.616

Date: AUGUST 15, 2005

| Job:                                               |                               | Representative:                       |                                                                                                                                                                            |  |  |  |  |
|----------------------------------------------------|-------------------------------|---------------------------------------|----------------------------------------------------------------------------------------------------------------------------------------------------------------------------|--|--|--|--|
| Engineer:                                          |                               | Order no.:                            | Date:                                                                                                                                                                      |  |  |  |  |
|                                                    |                               | Submitted by:                         | Date:                                                                                                                                                                      |  |  |  |  |
|                                                    |                               | Approved by:                          | Date:                                                                                                                                                                      |  |  |  |  |
| Model: 8×14M VTF                                   | <b>Discharge head:</b> 8×20 F | NOTES                                 |                                                                                                                                                                            |  |  |  |  |
| <b>RPM:</b> 1770 Water lube <b>1000 GPM:</b> T.D.H |                               | •                                     | Dimension based on randolph gear drive. May vary when driver adaptor is required.                                                                                          |  |  |  |  |
| ☐ FM ☐ UL                                          | ☐ NFPA-20 only                | Dimensions are in in                  | Dimensions are in inches unless otherwise indicated.                                                                                                                       |  |  |  |  |
| ☐ Approval ☐ Construc                              | tion                          | • =                                   | nting and cooling loop to be field                                                                                                                                         |  |  |  |  |
| ☐ Engine model:                                    |                               | installed and plumbe                  |                                                                                                                                                                            |  |  |  |  |
| ☐ Ragd model:                                      |                               | :                                     | <ul> <li>Engine oil &amp; anti freeze/coolant may not be included.</li> <li>Gear shipped filled with oil. Check level before installation</li> <li>Refer dwg. no</li></ul> |  |  |  |  |
| ☐ Shaft model:                                     |                               | •                                     |                                                                                                                                                                            |  |  |  |  |
| ☐ Controller model:                                |                               | • Not to be used for co               | Not to be used for construction unless certified.                                                                                                                          |  |  |  |  |
|                                                    |                               | · · · · · · · · · · · · · · · · · · · |                                                                                                                                                                            |  |  |  |  |
| PRESS DISCHARGE FLAN                               | GE INCH (mm)                  | FM>                                   | ر (Uı ),,,                                                                                                                                                                 |  |  |  |  |

| NO OF | DISCHARGE SIZE | RATING | RAGD    | AG*         | В             | с         | н*          | I*          | L | AA |
|-------|----------------|--------|---------|-------------|---------------|-----------|-------------|-------------|---|----|
|       | INCH (mm)      |        | НР      | ıncн (mm)   |               |           |             |             |   |    |
| 8     | 8.00 (203)     | 300    | 350     | 36.00 (914) | 105.00 (2667) | 1.94 (49) | 13.75 (349) | 21.75 (553) | _ | _  |
| 9     | 8.00 (203)     | 300    | 350-400 | 36.00 (914) | 114.88 (2896) | 1.94 (49) | 13.75 (349) | 21.75 (553) | _ | _  |

1.00

1.63

(41)

<sup>\*</sup> Dimension based on randolph gear drive. May vary when driver adaptor is required.