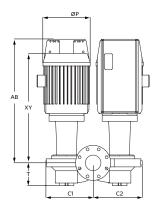

Armstrong seal reference number

□ c1 (a) □ Others: \_\_\_\_

Design Envelope 4302 dualArm

| Size: 8020-018.5<br>kW: 18.5<br>RPM: 3600<br>AB: 949(37.45)<br>B1: 178(07.00)<br>B2: 178(07.00)<br>C1: 318(12.51)<br>C2: 321(12.63)<br>D1: 271(10.75)<br>D2: 271(10.75)<br>B2: 271(10.75)<br>C3: 208(08.27)<br>F: 430(16.92)<br>P: 315(12.40)<br>SD: 484(19.14)<br>T: 129(05.16)<br>XY: 907(35.70)<br>Weight: 425.02(937)<br>Dimensions - mm (inch)                                                                                                                                                                                                                                                                                                                                                                                                                                                                                                                                                                                                                                                                                                                                                                                                                                                                                                                                                                                                                                                                                                                                                                                                                                                                                                                                                                                                                                                                                                                                                                                                                                                                                                                                                                                                                                                                                                                                                                                                                                            |                                             |             |  |
|------------------------------------------------------------------------------------------------------------------------------------------------------------------------------------------------------------------------------------------------------------------------------------------------------------------------------------------------------------------------------------------------------------------------------------------------------------------------------------------------------------------------------------------------------------------------------------------------------------------------------------------------------------------------------------------------------------------------------------------------------------------------------------------------------------------------------------------------------------------------------------------------------------------------------------------------------------------------------------------------------------------------------------------------------------------------------------------------------------------------------------------------------------------------------------------------------------------------------------------------------------------------------------------------------------------------------------------------------------------------------------------------------------------------------------------------------------------------------------------------------------------------------------------------------------------------------------------------------------------------------------------------------------------------------------------------------------------------------------------------------------------------------------------------------------------------------------------------------------------------------------------------------------------------------------------------------------------------------------------------------------------------------------------------------------------------------------------------------------------------------------------------------------------------------------------------------------------------------------------------------------------------------------------------------------------------------------------------------------------------------------------------|---------------------------------------------|-------------|--|
| Frame size:       160L         Size:       8020-018.5         kW:       18.5         RPM:       3600         AB:       949(37.45)         B1:       178(07.00)         B2:       178(07.00)         C1:       318(12.51)         C2:       321(12.63)         D1:       271(10.75)         D2:       271(10.75)         E:       208(08.27)         F:       430(16.92)         P:       315(12.40)         SD:       484(19.14)         T:       129(05.16)         XY:       907(35.70)         Weight:       425.02(937)                                                                                                                                                                                                                                                                                                                                                                                                                                                                                                                                                                                                                                                                                                                                                                                                                                                                                                                                                                                                                                                                                                                                                                                                                                                                                                                                                                                                                                                                                                                                                                                                                                                                                                                                                                                                                                                                    |                                             |             |  |
| Size: 8020-018.5<br>kW: 18.5<br>RPM: 3600<br>AB: 949(37.45)<br>B1: 178(07.00)<br>B2: 178(07.00)<br>C1: 318(12.51)<br>C2: 321(12.63)<br>D1: 271(10.75)<br>D2: 271(10.75)<br>C2: 321(12.63)<br>D1: 271(10.75)<br>C2: 321(12.63)<br>C2: 321(12.63)<br>D1: 271(10.75)<br>C2: 321(12.63)<br>C2: 321(12.63)<br>D1: 271(10.75)<br>C2: 321(12.63)<br>D1: 271(10.75)<br>C2: 321(12.63)<br>C2: 321(12.63)<br>D1: 271(10.75)<br>C2: 321(12.63)<br>D1: 271(10.75)<br>D1: 271 |                                             |             |  |
| kW: 18.5<br>RPM: 3600<br>AB: 949(37.45)<br>B1: 178(07.00)<br>B2: 178(07.00)<br>C1: 318(12.51)<br>C2: 321(12.63)<br>D1: 271(10.75)<br>D2: 271(10.75)<br>E: 208(08.27)<br>F: 430(16.92)<br>P: 315(12.40)<br>SD: 484(19.14)<br>T: 129(05.16)<br>XY: 907(35.70)<br>Weight: 425.02(937)<br>Dimensions - mm (inch)                                                                                                                                                                                                                                                                                                                                                                                                                                                                                                                                                                                                                                                                                                                                                                                                                                                                                                                                                                                                                                                                                                                                                                                                                                                                                                                                                                                                                                                                                                                                                                                                                                                                                                                                                                                                                                                                                                                                                                                                                                                                                   | Frame size:                                 | 160L        |  |
| RPM:       3600         AB:       949(37.45)         B1:       178(07.00)         B2:       178(07.00)         C1:       318(12.51)         C2:       321(12.63)         D1:       271(10.75)         D2:       271(10.75)         E:       208(08.27)         F:       430(16.92)         P:       315(12.40)         SD:       484(19.14)         T:       129(05.16)         XY:       907(35.70)         Weight:       425.02(937)                                                                                                                                                                                                                                                                                                                                                                                                                                                                                                                                                                                                                                                                                                                                                                                                                                                                                                                                                                                                                                                                                                                                                                                                                                                                                                                                                                                                                                                                                                                                                                                                                                                                                                                                                                                                                                                                                                                                                         | Size:                                       | 8020-018.5  |  |
| AB: 949(37.45)<br>B1: 178(07.00)<br>B2: 178(07.00)<br>C1: 318(12.51)<br>C2: 321(12.63)<br>D1: 271(10.75)<br>D2: 271(10.75)<br>E: 208(08.27)<br>F: 430(16.92)<br>P: 315(12.40)<br>SD: 484(19.14)<br>T: 129(05.16)<br>XY: 907(35.70)<br>Weight: 425.02(937)<br>Dimensions - mm (inch)                                                                                                                                                                                                                                                                                                                                                                                                                                                                                                                                                                                                                                                                                                                                                                                                                                                                                                                                                                                                                                                                                                                                                                                                                                                                                                                                                                                                                                                                                                                                                                                                                                                                                                                                                                                                                                                                                                                                                                                                                                                                                                            | kW:                                         | 18.5        |  |
| B1: 178(07.00)<br>B2: 178(07.00)<br>C1: 318(12.51)<br>C2: 321(12.63)<br>D1: 271(10.75)<br>D2: 271(10.75)<br>E: 208(08.27)<br>F: 430(16.92)<br>P: 315(12.40)<br>SD: 484(19.14)<br>T: 129(05.16)<br>XY: 907(35.70)<br>Weight: 425.02(937)<br>Dimensions - mm (inch)                                                                                                                                                                                                                                                                                                                                                                                                                                                                                                                                                                                                                                                                                                                                                                                                                                                                                                                                                                                                                                                                                                                                                                                                                                                                                                                                                                                                                                                                                                                                                                                                                                                                                                                                                                                                                                                                                                                                                                                                                                                                                                                              | RPM:                                        | 3600        |  |
| B2: 178(07.00)<br>C1: 318(12.51)<br>C2: 321(12.63)<br>D1: 271(10.75)<br>D2: 271(10.75)<br>E: 208(08.27)<br>F: 430(16.92)<br>P: 315(12.40)<br>SD: 484(19.14)<br>T: 129(05.16)<br>XY: 907(35.70)<br>Weight: 425.02(937)<br>Dimensions - mm (inch)                                                                                                                                                                                                                                                                                                                                                                                                                                                                                                                                                                                                                                                                                                                                                                                                                                                                                                                                                                                                                                                                                                                                                                                                                                                                                                                                                                                                                                                                                                                                                                                                                                                                                                                                                                                                                                                                                                                                                                                                                                                                                                                                                | AB:                                         | 949(37.45)  |  |
| <ul> <li>c1: 318(12.51)</li> <li>c2: 321(12.63)</li> <li>p1: 271(10.75)</li> <li>p2: 271(10.75)</li> <li>e: 208(08.27)</li> <li>F: 430(16.92)</li> <li>P: 315(12.40)</li> <li>sD: 484(19.14)</li> <li>t: 129(05.16)</li> <li>xY: 907(35.70)</li> <li>Weight: 425.02(937)</li> <li>Dimensions - mm (inch)</li> </ul>                                                                                                                                                                                                                                                                                                                                                                                                                                                                                                                                                                                                                                                                                                                                                                                                                                                                                                                                                                                                                                                                                                                                                                                                                                                                                                                                                                                                                                                                                                                                                                                                                                                                                                                                                                                                                                                                                                                                                                                                                                                                            | B1:                                         | 178(07.00)  |  |
| <ul> <li>c2: 321(12.63)</li> <li>p1: 271(10.75)</li> <li>p2: 271(10.75)</li> <li>E: 208(08.27)</li> <li>F: 430(16.92)</li> <li>P: 315(12.40)</li> <li>SD: 484(19.14)</li> <li>T: 129(05.16)</li> <li>XY: 907(35.70)</li> <li>Weight: 425.02(937)</li> <li>Dimensions - mm (inch)</li> </ul>                                                                                                                                                                                                                                                                                                                                                                                                                                                                                                                                                                                                                                                                                                                                                                                                                                                                                                                                                                                                                                                                                                                                                                                                                                                                                                                                                                                                                                                                                                                                                                                                                                                                                                                                                                                                                                                                                                                                                                                                                                                                                                    | B2:                                         | 178(07.00)  |  |
| D1: 271(10.75)<br>D2: 271(10.75)<br>E: 208(08.27)<br>F: 430(16.92)<br>P: 315(12.40)<br>SD: 484(19.14)<br>T: 129(05.16)<br>XY: 907(35.70)<br>Weight: 425.02(937)<br>Dimensions - mm (inch)                                                                                                                                                                                                                                                                                                                                                                                                                                                                                                                                                                                                                                                                                                                                                                                                                                                                                                                                                                                                                                                                                                                                                                                                                                                                                                                                                                                                                                                                                                                                                                                                                                                                                                                                                                                                                                                                                                                                                                                                                                                                                                                                                                                                      | C1:                                         | 318(12.51)  |  |
| D2: 271(10.75)<br>E: 208(08.27)<br>F: 430(16.92)<br>P: 315(12.40)<br>SD: 484(19.14)<br>T: 129(05.16)<br>XY: 907(35.70)<br>Weight: 425.02(937)<br>Dimensions - mm (inch)                                                                                                                                                                                                                                                                                                                                                                                                                                                                                                                                                                                                                                                                                                                                                                                                                                                                                                                                                                                                                                                                                                                                                                                                                                                                                                                                                                                                                                                                                                                                                                                                                                                                                                                                                                                                                                                                                                                                                                                                                                                                                                                                                                                                                        | C2:                                         | 321(12.63)  |  |
| E: 208(08.27)<br>F: 430(16.92)<br>P: 315(12.40)<br>SD: 484(19.14)<br>T: 129(05.16)<br>XY: 907(35.70)<br>Weight: 425.02(937)<br>Dimensions - mm (inch)                                                                                                                                                                                                                                                                                                                                                                                                                                                                                                                                                                                                                                                                                                                                                                                                                                                                                                                                                                                                                                                                                                                                                                                                                                                                                                                                                                                                                                                                                                                                                                                                                                                                                                                                                                                                                                                                                                                                                                                                                                                                                                                                                                                                                                          | D1:                                         | 271(10.75)  |  |
| <ul> <li>F: 430(16.92)</li> <li>P: 315(12.40)</li> <li>SD: 484(19.14)</li> <li>T: 129(05.16)</li> <li>XY: 907(35.70)</li> <li>Weight: 425.02(937)</li> <li>Dimensions - mm (inch)</li> </ul>                                                                                                                                                                                                                                                                                                                                                                                                                                                                                                                                                                                                                                                                                                                                                                                                                                                                                                                                                                                                                                                                                                                                                                                                                                                                                                                                                                                                                                                                                                                                                                                                                                                                                                                                                                                                                                                                                                                                                                                                                                                                                                                                                                                                   | D2:                                         | 271(10.75)  |  |
| P:       315(12.40)         SD:       484(19.14)         T:       129(05.16)         XY:       907(35.70)         Weight:       425.02(937)         Dimensions - mm (inch)                                                                                                                                                                                                                                                                                                                                                                                                                                                                                                                                                                                                                                                                                                                                                                                                                                                                                                                                                                                                                                                                                                                                                                                                                                                                                                                                                                                                                                                                                                                                                                                                                                                                                                                                                                                                                                                                                                                                                                                                                                                                                                                                                                                                                     | E:                                          | 208(08.27)  |  |
| <ul> <li>SD: 484(19.14)</li> <li>T: 129(05.16)</li> <li>XY: 907(35.70)</li> <li>Weight: 425.02(937)</li> <li>Dimensions - mm (inch)</li> </ul>                                                                                                                                                                                                                                                                                                                                                                                                                                                                                                                                                                                                                                                                                                                                                                                                                                                                                                                                                                                                                                                                                                                                                                                                                                                                                                                                                                                                                                                                                                                                                                                                                                                                                                                                                                                                                                                                                                                                                                                                                                                                                                                                                                                                                                                 | F:                                          | 430(16.92)  |  |
| T:       129(05.16)         XY:       907(35.70)         Weight:       425.02(937)         Dimensions - mm (inch)                                                                                                                                                                                                                                                                                                                                                                                                                                                                                                                                                                                                                                                                                                                                                                                                                                                                                                                                                                                                                                                                                                                                                                                                                                                                                                                                                                                                                                                                                                                                                                                                                                                                                                                                                                                                                                                                                                                                                                                                                                                                                                                                                                                                                                                                              | P:                                          | 315(12.40)  |  |
| xy: 907(35.70)<br>Weight: 425.02(937)<br>Dimensions - mm (inch)                                                                                                                                                                                                                                                                                                                                                                                                                                                                                                                                                                                                                                                                                                                                                                                                                                                                                                                                                                                                                                                                                                                                                                                                                                                                                                                                                                                                                                                                                                                                                                                                                                                                                                                                                                                                                                                                                                                                                                                                                                                                                                                                                                                                                                                                                                                                | SD:                                         | 484(19.14)  |  |
| Weight: 425.02(937)<br>Dimensions - mm (inch)                                                                                                                                                                                                                                                                                                                                                                                                                                                                                                                                                                                                                                                                                                                                                                                                                                                                                                                                                                                                                                                                                                                                                                                                                                                                                                                                                                                                                                                                                                                                                                                                                                                                                                                                                                                                                                                                                                                                                                                                                                                                                                                                                                                                                                                                                                                                                  | т:                                          | 129(05.16)  |  |
| Dimensions - mm (inch)                                                                                                                                                                                                                                                                                                                                                                                                                                                                                                                                                                                                                                                                                                                                                                                                                                                                                                                                                                                                                                                                                                                                                                                                                                                                                                                                                                                                                                                                                                                                                                                                                                                                                                                                                                                                                                                                                                                                                                                                                                                                                                                                                                                                                                                                                                                                                                         | XY:                                         | 907(35.70)  |  |
|                                                                                                                                                                                                                                                                                                                                                                                                                                                                                                                                                                                                                                                                                                                                                                                                                                                                                                                                                                                                                                                                                                                                                                                                                                                                                                                                                                                                                                                                                                                                                                                                                                                                                                                                                                                                                                                                                                                                                                                                                                                                                                                                                                                                                                                                                                                                                                                                | Weight:                                     | 425.02(937) |  |
|                                                                                                                                                                                                                                                                                                                                                                                                                                                                                                                                                                                                                                                                                                                                                                                                                                                                                                                                                                                                                                                                                                                                                                                                                                                                                                                                                                                                                                                                                                                                                                                                                                                                                                                                                                                                                                                                                                                                                                                                                                                                                                                                                                                                                                                                                                                                                                                                | Dimensions – mm (inch)<br>Weight – kg (lbs) |             |  |