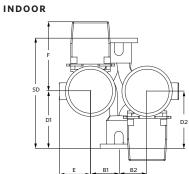

• • • • • • • • • •

Armstrong will run a computer simulation of the system wide harmonics. If system

harmonic levels are exceeded Armstrong can also recommend additional harmonic

mitigation and the costs for such mitigation.

Armstrong seal reference number

□ c1 (a) □ Others: \_\_\_\_

Design Envelope 4302 dualArm

| Size: 8020-018.5<br>kW: 18.5<br>RPM: 3600<br>AB: 949(37.45)<br>B1: 178(07.00)<br>B2: 178(07.00)<br>C1: 318(12.51)<br>C2: 321(12.63)<br>D1: 271(10.75)<br>D2: 271(10.75)<br>B2: 271(10.75)<br>C3: 208(08.27)<br>F: 430(16.92)<br>P: 315(12.40)<br>SD: 484(19.14)<br>T: 129(05.16)<br>XY: 907(35.70)<br>Weight: 425.02(937)<br>Dimensions - mm (inch)                                                                                                                                                                                                                                                                                                                                                                                                                                                                                                                                                                                                                                                                                                                                                                                                                                                                                                                                                                                                                                                                                                                                                                                                                                                                                                                                                                                                                                                                                                                                                                                                                                                                                                                                                                                                                                                                                                                                                                                                                                            |                                             |             |  |
|------------------------------------------------------------------------------------------------------------------------------------------------------------------------------------------------------------------------------------------------------------------------------------------------------------------------------------------------------------------------------------------------------------------------------------------------------------------------------------------------------------------------------------------------------------------------------------------------------------------------------------------------------------------------------------------------------------------------------------------------------------------------------------------------------------------------------------------------------------------------------------------------------------------------------------------------------------------------------------------------------------------------------------------------------------------------------------------------------------------------------------------------------------------------------------------------------------------------------------------------------------------------------------------------------------------------------------------------------------------------------------------------------------------------------------------------------------------------------------------------------------------------------------------------------------------------------------------------------------------------------------------------------------------------------------------------------------------------------------------------------------------------------------------------------------------------------------------------------------------------------------------------------------------------------------------------------------------------------------------------------------------------------------------------------------------------------------------------------------------------------------------------------------------------------------------------------------------------------------------------------------------------------------------------------------------------------------------------------------------------------------------------|---------------------------------------------|-------------|--|
| Frame size:       160L         Size:       8020-018.5         kW:       18.5         RPM:       3600         AB:       949(37.45)         B1:       178(07.00)         B2:       178(07.00)         C1:       318(12.51)         C2:       321(12.63)         D1:       271(10.75)         D2:       271(10.75)         E:       208(08.27)         F:       430(16.92)         P:       315(12.40)         SD:       484(19.14)         T:       129(05.16)         XY:       907(35.70)         Weight:       425.02(937)                                                                                                                                                                                                                                                                                                                                                                                                                                                                                                                                                                                                                                                                                                                                                                                                                                                                                                                                                                                                                                                                                                                                                                                                                                                                                                                                                                                                                                                                                                                                                                                                                                                                                                                                                                                                                                                                    |                                             |             |  |
| Size: 8020-018.5<br>kW: 18.5<br>RPM: 3600<br>AB: 949(37.45)<br>B1: 178(07.00)<br>B2: 178(07.00)<br>C1: 318(12.51)<br>C2: 321(12.63)<br>D1: 271(10.75)<br>D2: 271(10.75)<br>C2: 321(12.63)<br>D1: 271(10.75)<br>C2: 321(12.63)<br>C2: 321(12.63)<br>D1: 271(10.75)<br>C2: 321(12.63)<br>C2: 321(12.63)<br>D1: 271(10.75)<br>C2: 321(12.63)<br>D1: 271(10.75)<br>C2: 321(12.63)<br>C2: 321(12.63)<br>D1: 271(10.75)<br>C2: 321(12.63)<br>D1: 271(10.75)<br>D1: 271 |                                             |             |  |
| kW: 18.5<br>RPM: 3600<br>AB: 949(37.45)<br>B1: 178(07.00)<br>B2: 178(07.00)<br>C1: 318(12.51)<br>C2: 321(12.63)<br>D1: 271(10.75)<br>D2: 271(10.75)<br>E: 208(08.27)<br>F: 430(16.92)<br>P: 315(12.40)<br>SD: 484(19.14)<br>T: 129(05.16)<br>XY: 907(35.70)<br>Weight: 425.02(937)<br>Dimensions - mm (inch)                                                                                                                                                                                                                                                                                                                                                                                                                                                                                                                                                                                                                                                                                                                                                                                                                                                                                                                                                                                                                                                                                                                                                                                                                                                                                                                                                                                                                                                                                                                                                                                                                                                                                                                                                                                                                                                                                                                                                                                                                                                                                   | Frame size:                                 | 160L        |  |
| RPM:       3600         AB:       949(37.45)         B1:       178(07.00)         B2:       178(07.00)         C1:       318(12.51)         C2:       321(12.63)         D1:       271(10.75)         D2:       271(10.75)         E:       208(08.27)         F:       430(16.92)         P:       315(12.40)         SD:       484(19.14)         T:       129(05.16)         XY:       907(35.70)         Weight:       425.02(937)                                                                                                                                                                                                                                                                                                                                                                                                                                                                                                                                                                                                                                                                                                                                                                                                                                                                                                                                                                                                                                                                                                                                                                                                                                                                                                                                                                                                                                                                                                                                                                                                                                                                                                                                                                                                                                                                                                                                                         | Size:                                       | 8020-018.5  |  |
| AB: 949(37.45)<br>B1: 178(07.00)<br>B2: 178(07.00)<br>C1: 318(12.51)<br>C2: 321(12.63)<br>D1: 271(10.75)<br>D2: 271(10.75)<br>E: 208(08.27)<br>F: 430(16.92)<br>P: 315(12.40)<br>SD: 484(19.14)<br>T: 129(05.16)<br>XY: 907(35.70)<br>Weight: 425.02(937)<br>Dimensions - mm (inch)                                                                                                                                                                                                                                                                                                                                                                                                                                                                                                                                                                                                                                                                                                                                                                                                                                                                                                                                                                                                                                                                                                                                                                                                                                                                                                                                                                                                                                                                                                                                                                                                                                                                                                                                                                                                                                                                                                                                                                                                                                                                                                            | kW:                                         | 18.5        |  |
| B1: 178(07.00)<br>B2: 178(07.00)<br>C1: 318(12.51)<br>C2: 321(12.63)<br>D1: 271(10.75)<br>D2: 271(10.75)<br>E: 208(08.27)<br>F: 430(16.92)<br>P: 315(12.40)<br>SD: 484(19.14)<br>T: 129(05.16)<br>XY: 907(35.70)<br>Weight: 425.02(937)<br>Dimensions - mm (inch)                                                                                                                                                                                                                                                                                                                                                                                                                                                                                                                                                                                                                                                                                                                                                                                                                                                                                                                                                                                                                                                                                                                                                                                                                                                                                                                                                                                                                                                                                                                                                                                                                                                                                                                                                                                                                                                                                                                                                                                                                                                                                                                              | RPM:                                        | 3600        |  |
| B2: 178(07.00)<br>C1: 318(12.51)<br>C2: 321(12.63)<br>D1: 271(10.75)<br>D2: 271(10.75)<br>E: 208(08.27)<br>F: 430(16.92)<br>P: 315(12.40)<br>SD: 484(19.14)<br>T: 129(05.16)<br>XY: 907(35.70)<br>Weight: 425.02(937)<br>Dimensions - mm (inch)                                                                                                                                                                                                                                                                                                                                                                                                                                                                                                                                                                                                                                                                                                                                                                                                                                                                                                                                                                                                                                                                                                                                                                                                                                                                                                                                                                                                                                                                                                                                                                                                                                                                                                                                                                                                                                                                                                                                                                                                                                                                                                                                                | AB:                                         | 949(37.45)  |  |
| <ul> <li>c1: 318(12.51)</li> <li>c2: 321(12.63)</li> <li>p1: 271(10.75)</li> <li>p2: 271(10.75)</li> <li>e: 208(08.27)</li> <li>F: 430(16.92)</li> <li>P: 315(12.40)</li> <li>sD: 484(19.14)</li> <li>t: 129(05.16)</li> <li>xY: 907(35.70)</li> <li>Weight: 425.02(937)</li> <li>Dimensions - mm (inch)</li> </ul>                                                                                                                                                                                                                                                                                                                                                                                                                                                                                                                                                                                                                                                                                                                                                                                                                                                                                                                                                                                                                                                                                                                                                                                                                                                                                                                                                                                                                                                                                                                                                                                                                                                                                                                                                                                                                                                                                                                                                                                                                                                                            | B1:                                         | 178(07.00)  |  |
| <ul> <li>c2: 321(12.63)</li> <li>p1: 271(10.75)</li> <li>p2: 271(10.75)</li> <li>E: 208(08.27)</li> <li>F: 430(16.92)</li> <li>P: 315(12.40)</li> <li>SD: 484(19.14)</li> <li>T: 129(05.16)</li> <li>XY: 907(35.70)</li> <li>Weight: 425.02(937)</li> <li>Dimensions - mm (inch)</li> </ul>                                                                                                                                                                                                                                                                                                                                                                                                                                                                                                                                                                                                                                                                                                                                                                                                                                                                                                                                                                                                                                                                                                                                                                                                                                                                                                                                                                                                                                                                                                                                                                                                                                                                                                                                                                                                                                                                                                                                                                                                                                                                                                    | B2:                                         | 178(07.00)  |  |
| D1: 271(10.75)<br>D2: 271(10.75)<br>E: 208(08.27)<br>F: 430(16.92)<br>P: 315(12.40)<br>SD: 484(19.14)<br>T: 129(05.16)<br>XY: 907(35.70)<br>Weight: 425.02(937)<br>Dimensions - mm (inch)                                                                                                                                                                                                                                                                                                                                                                                                                                                                                                                                                                                                                                                                                                                                                                                                                                                                                                                                                                                                                                                                                                                                                                                                                                                                                                                                                                                                                                                                                                                                                                                                                                                                                                                                                                                                                                                                                                                                                                                                                                                                                                                                                                                                      | C1:                                         | 318(12.51)  |  |
| D2: 271(10.75)<br>E: 208(08.27)<br>F: 430(16.92)<br>P: 315(12.40)<br>SD: 484(19.14)<br>T: 129(05.16)<br>XY: 907(35.70)<br>Weight: 425.02(937)<br>Dimensions - mm (inch)                                                                                                                                                                                                                                                                                                                                                                                                                                                                                                                                                                                                                                                                                                                                                                                                                                                                                                                                                                                                                                                                                                                                                                                                                                                                                                                                                                                                                                                                                                                                                                                                                                                                                                                                                                                                                                                                                                                                                                                                                                                                                                                                                                                                                        | C2:                                         | 321(12.63)  |  |
| E: 208(08.27)<br>F: 430(16.92)<br>P: 315(12.40)<br>SD: 484(19.14)<br>T: 129(05.16)<br>XY: 907(35.70)<br>Weight: 425.02(937)<br>Dimensions - mm (inch)                                                                                                                                                                                                                                                                                                                                                                                                                                                                                                                                                                                                                                                                                                                                                                                                                                                                                                                                                                                                                                                                                                                                                                                                                                                                                                                                                                                                                                                                                                                                                                                                                                                                                                                                                                                                                                                                                                                                                                                                                                                                                                                                                                                                                                          | D1:                                         | 271(10.75)  |  |
| <ul> <li>F: 430(16.92)</li> <li>P: 315(12.40)</li> <li>SD: 484(19.14)</li> <li>T: 129(05.16)</li> <li>XY: 907(35.70)</li> <li>Weight: 425.02(937)</li> <li>Dimensions - mm (inch)</li> </ul>                                                                                                                                                                                                                                                                                                                                                                                                                                                                                                                                                                                                                                                                                                                                                                                                                                                                                                                                                                                                                                                                                                                                                                                                                                                                                                                                                                                                                                                                                                                                                                                                                                                                                                                                                                                                                                                                                                                                                                                                                                                                                                                                                                                                   | D2:                                         | 271(10.75)  |  |
| P:       315(12.40)         SD:       484(19.14)         T:       129(05.16)         XY:       907(35.70)         Weight:       425.02(937)         Dimensions - mm (inch)                                                                                                                                                                                                                                                                                                                                                                                                                                                                                                                                                                                                                                                                                                                                                                                                                                                                                                                                                                                                                                                                                                                                                                                                                                                                                                                                                                                                                                                                                                                                                                                                                                                                                                                                                                                                                                                                                                                                                                                                                                                                                                                                                                                                                     | E:                                          | 208(08.27)  |  |
| <ul> <li>SD: 484(19.14)</li> <li>T: 129(05.16)</li> <li>XY: 907(35.70)</li> <li>Weight: 425.02(937)</li> <li>Dimensions - mm (inch)</li> </ul>                                                                                                                                                                                                                                                                                                                                                                                                                                                                                                                                                                                                                                                                                                                                                                                                                                                                                                                                                                                                                                                                                                                                                                                                                                                                                                                                                                                                                                                                                                                                                                                                                                                                                                                                                                                                                                                                                                                                                                                                                                                                                                                                                                                                                                                 | F:                                          | 430(16.92)  |  |
| T:       129(05.16)         XY:       907(35.70)         Weight:       425.02(937)         Dimensions - mm (inch)                                                                                                                                                                                                                                                                                                                                                                                                                                                                                                                                                                                                                                                                                                                                                                                                                                                                                                                                                                                                                                                                                                                                                                                                                                                                                                                                                                                                                                                                                                                                                                                                                                                                                                                                                                                                                                                                                                                                                                                                                                                                                                                                                                                                                                                                              | P:                                          | 315(12.40)  |  |
| xy: 907(35.70)<br>Weight: 425.02(937)<br>Dimensions - mm (inch)                                                                                                                                                                                                                                                                                                                                                                                                                                                                                                                                                                                                                                                                                                                                                                                                                                                                                                                                                                                                                                                                                                                                                                                                                                                                                                                                                                                                                                                                                                                                                                                                                                                                                                                                                                                                                                                                                                                                                                                                                                                                                                                                                                                                                                                                                                                                | SD:                                         | 484(19.14)  |  |
| Weight: 425.02(937)<br>Dimensions - mm (inch)                                                                                                                                                                                                                                                                                                                                                                                                                                                                                                                                                                                                                                                                                                                                                                                                                                                                                                                                                                                                                                                                                                                                                                                                                                                                                                                                                                                                                                                                                                                                                                                                                                                                                                                                                                                                                                                                                                                                                                                                                                                                                                                                                                                                                                                                                                                                                  | т:                                          | 129(05.16)  |  |
| Dimensions - mm (inch)                                                                                                                                                                                                                                                                                                                                                                                                                                                                                                                                                                                                                                                                                                                                                                                                                                                                                                                                                                                                                                                                                                                                                                                                                                                                                                                                                                                                                                                                                                                                                                                                                                                                                                                                                                                                                                                                                                                                                                                                                                                                                                                                                                                                                                                                                                                                                                         | XY:                                         | 907(35.70)  |  |
|                                                                                                                                                                                                                                                                                                                                                                                                                                                                                                                                                                                                                                                                                                                                                                                                                                                                                                                                                                                                                                                                                                                                                                                                                                                                                                                                                                                                                                                                                                                                                                                                                                                                                                                                                                                                                                                                                                                                                                                                                                                                                                                                                                                                                                                                                                                                                                                                | Weight:                                     | 425.02(937) |  |
|                                                                                                                                                                                                                                                                                                                                                                                                                                                                                                                                                                                                                                                                                                                                                                                                                                                                                                                                                                                                                                                                                                                                                                                                                                                                                                                                                                                                                                                                                                                                                                                                                                                                                                                                                                                                                                                                                                                                                                                                                                                                                                                                                                                                                                                                                                                                                                                                | Dimensions – mm (inch)<br>Weight – kg (lbs) |             |  |