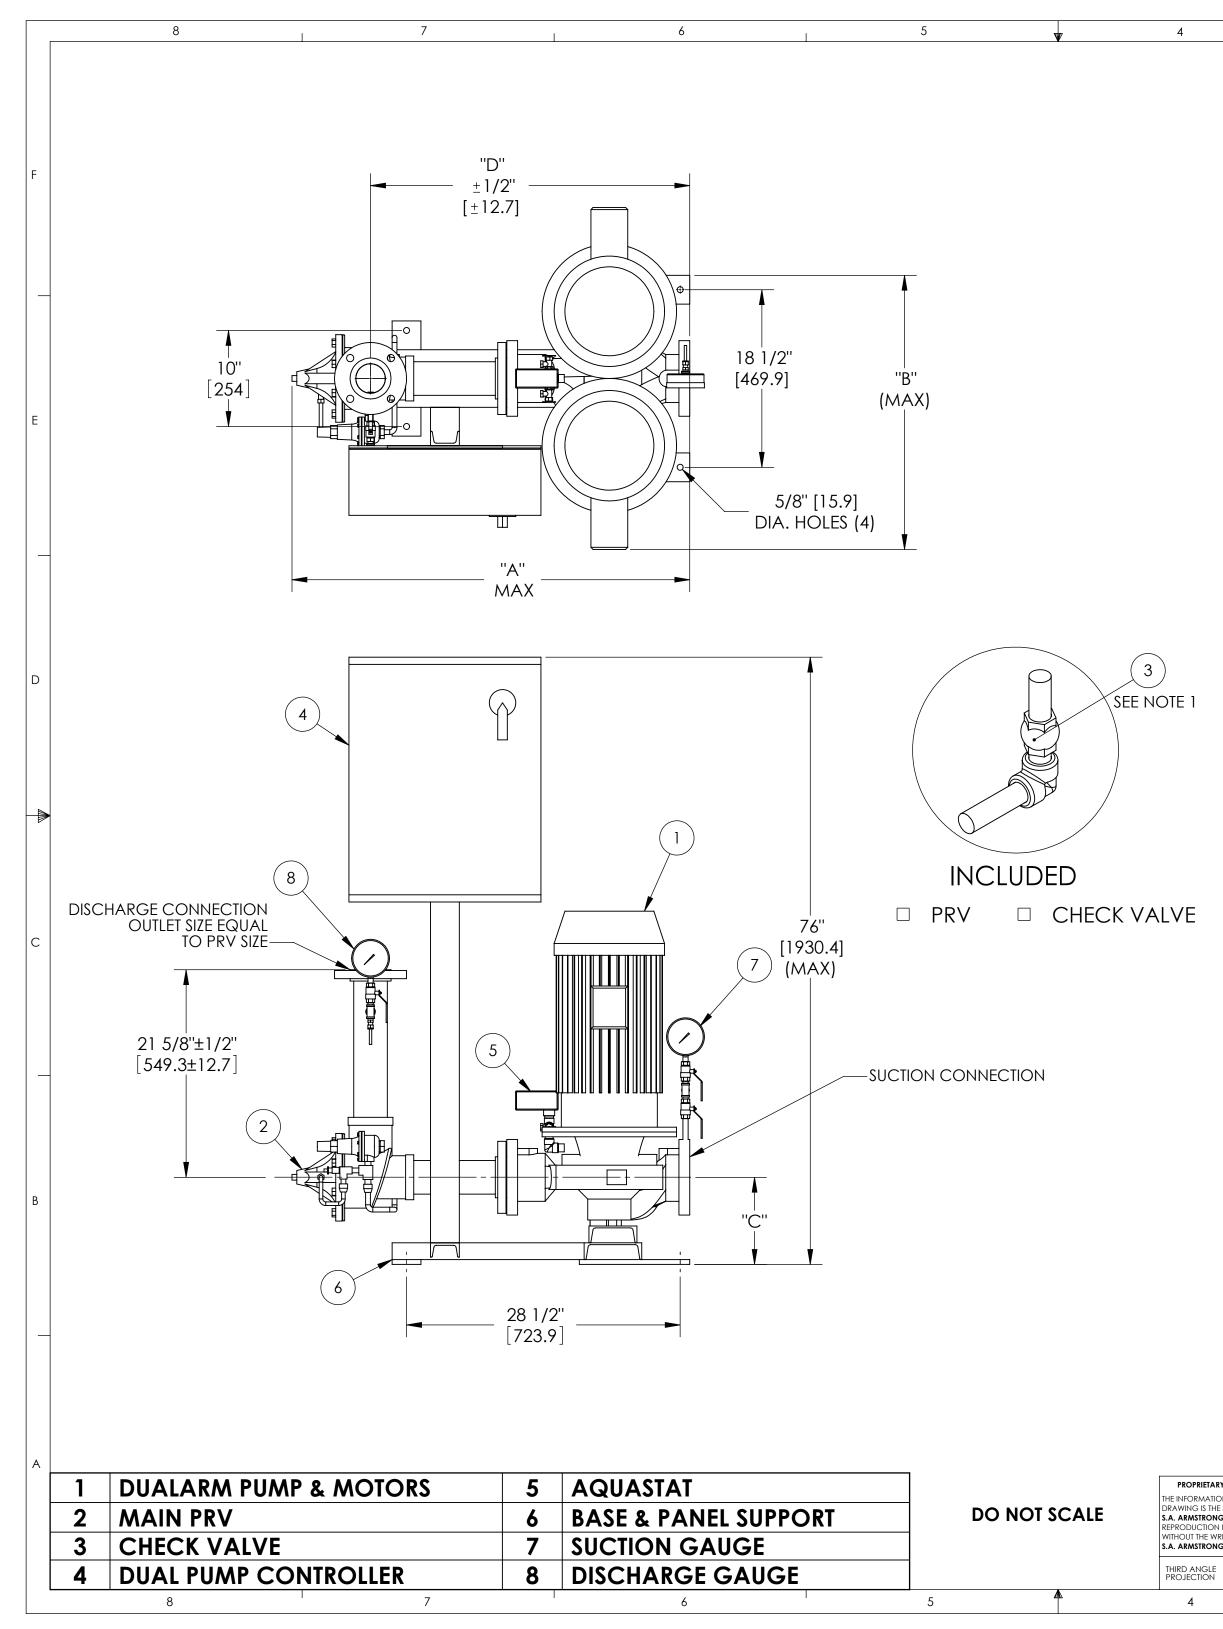

|                                                     |                |         | 3             |                                                                                                                    | 2                 |                 |                        |                                                 | 1             |                                              |   |
|-----------------------------------------------------|----------------|---------|---------------|--------------------------------------------------------------------------------------------------------------------|-------------------|-----------------|------------------------|-------------------------------------------------|---------------|----------------------------------------------|---|
|                                                     |                | ZONE    | REV.          |                                                                                                                    | DESCRIPTIC        |                 |                        | DATE                                            | APPR          | OVED                                         |   |
|                                                     |                |         | Ε             | REDRAWN WITH                                                                                                       | CHANGES           | S, SEE E.O. #10 | 05680                  | 2013/4/5<br>FILE NO<br>DATE:<br>SUPERS<br>DATE: | May<br>SEDES: | 62.5245<br>10, 2013<br>62.5245<br>07, 2011 F |   |
|                                                     | IOTE<br>- Item | _       | (PRV) is sta  | andard for co                                                                                                      | nstan             | nt speed        | l pack                 | ages.                                           |               |                                              |   |
| 2                                                   |                |         |               | ed on factory<br>ard consult fa                                                                                    |                   |                 |                        |                                                 | be require    | ed.                                          |   |
| 3                                                   | - All d        | limer   | nsions are i  | n inches [Me                                                                                                       | tric].            |                 |                        |                                                 |               |                                              |   |
| 4                                                   | - Tole         | rance   | es are +/- 1  | /4" [6.35] unl                                                                                                     | ess o             | therwis         | e spe                  | cified.                                         |               | E                                            |   |
| 5                                                   | - Drav         | vings   | are for lay   | out purposes                                                                                                       | only.             |                 |                        |                                                 |               |                                              |   |
|                                                     | Maxi           | murr    | n System P    | ressure: 🗆 1                                                                                                       | 75 PS             | SI 🗆            | 250 P                  | SI                                              |               |                                              |   |
|                                                     |                |         | INLET         | ORIENTAT                                                                                                           | ION               |                 |                        |                                                 |               |                                              |   |
|                                                     | $\Box$ R       | RIGH    | t hand - S    | TD. AS SHOV                                                                                                        | ΝN                |                 | T HAI                  | ND                                              |               |                                              |   |
|                                                     |                |         |               |                                                                                                                    |                   |                 |                        |                                                 |               | D                                            |   |
|                                                     |                |         |               |                                                                                                                    |                   |                 |                        |                                                 |               |                                              |   |
|                                                     |                |         |               |                                                                                                                    |                   |                 |                        |                                                 |               |                                              |   |
|                                                     |                |         |               |                                                                                                                    |                   |                 |                        |                                                 |               |                                              |   |
|                                                     |                |         |               |                                                                                                                    |                   |                 |                        |                                                 |               |                                              | - |
|                                                     |                |         |               |                                                                                                                    |                   |                 |                        |                                                 |               |                                              |   |
|                                                     |                |         |               |                                                                                                                    |                   |                 |                        |                                                 |               |                                              |   |
|                                                     |                |         |               |                                                                                                                    |                   |                 |                        |                                                 |               | С                                            |   |
|                                                     |                |         |               |                                                                                                                    |                   |                 |                        |                                                 |               |                                              |   |
|                                                     |                |         |               |                                                                                                                    |                   |                 |                        |                                                 |               |                                              |   |
|                                                     |                |         |               |                                                                                                                    |                   |                 |                        |                                                 |               | _                                            |   |
|                                                     |                |         |               |                                                                                                                    |                   |                 |                        |                                                 |               |                                              |   |
|                                                     |                |         |               |                                                                                                                    |                   |                 |                        |                                                 |               |                                              |   |
|                                                     |                | Г       |               |                                                                                                                    |                   |                 |                        |                                                 |               | В                                            |   |
|                                                     |                |         | DUALPAK       | A                                                                                                                  | DIMENSIONS<br>A B |                 |                        | C D                                             |               |                                              |   |
|                                                     |                | -       | 6901-3x3x6    | 40.00 [1016                                                                                                        | .00]              | 30.00 [76       | 52.00]                 | 9.25 [234.95]                                   | 32.50 [8      |                                              |   |
|                                                     |                |         | 6902-3x3x8    |                                                                                                                    | -                 | 30.00 [76       |                        | 9.50 [241.30]                                   | 33.25 [8      | _                                            |   |
|                                                     |                |         | 6903-3x3x6    | 40.00 [1016                                                                                                        | .00]              | 30.00 [76       | 52.00]                 | 9.25 [234.95]                                   | 32.50 [8      | 325.50]                                      |   |
|                                                     |                | -       | 6904-3x3x8    | 41.00 [1041                                                                                                        | .40]              | 30.00 [76       | 52.00]                 | 9.50 [241.30]                                   | 33.25 [8      | 344.55]                                      |   |
|                                                     |                |         | DI            | L<br>VLESS OTHERWISE SPECIFIED:<br>MENSIONS ARE IN INCHES                                                          | DRAWN             | NAME<br>SP      | DATE<br>11/29/03       | ARMST                                           | RONG          |                                              |   |
|                                                     |                |         | W<br>TC<br>FR | EIGHT IN POUNDS<br>DERANCES:<br>ACTIONAL±1/4<br>NGULAR: MACH±0.5* BEND±0.5*                                        | CHECKED           | PR<br>BB        | 0010///10              | TITLE:<br>6901/2/3/                             | (             |                                              |   |
| Y AND CONFIDENTIAL                                  |                |         | TV<br>TH      | VO PLACE DECIMAL ± 0.25<br>REE PLACE DECIMAL ± 0.25<br>REE PLACE DECIMAL ± 0.250<br>ENSIONING AND TOLERANCING PER: | MFG APPR.         | GL              | 2013/4/10<br>2013/4/10 |                                                 | 4 DUAL<br>WB  |                                              |   |
| SOLE PROPERTY OF<br>G. ANY<br>IN PART OR AS A WHOLE |                |         |               | ASME Y14.5-1994<br>TERIAL                                                                                          | COMMENTS          |                 |                        | SIZE DWG. NO.                                   |               | REV                                          |   |
|                                                     | NEXT AS        | SY      | USED ON FIN   | ISH                                                                                                                | DO                | NOT SC          | ALE                    |                                                 | 6-000         | E                                            |   |
|                                                     |                | APPLICA | ATION DE      | SIGN AUTHORITY: <b>S.A</b>                                                                                         | . ARMSTR          | RONG            |                        | SCALE: NTS WEIGH                                | f: She        | ET 1 OF 1                                    |   |