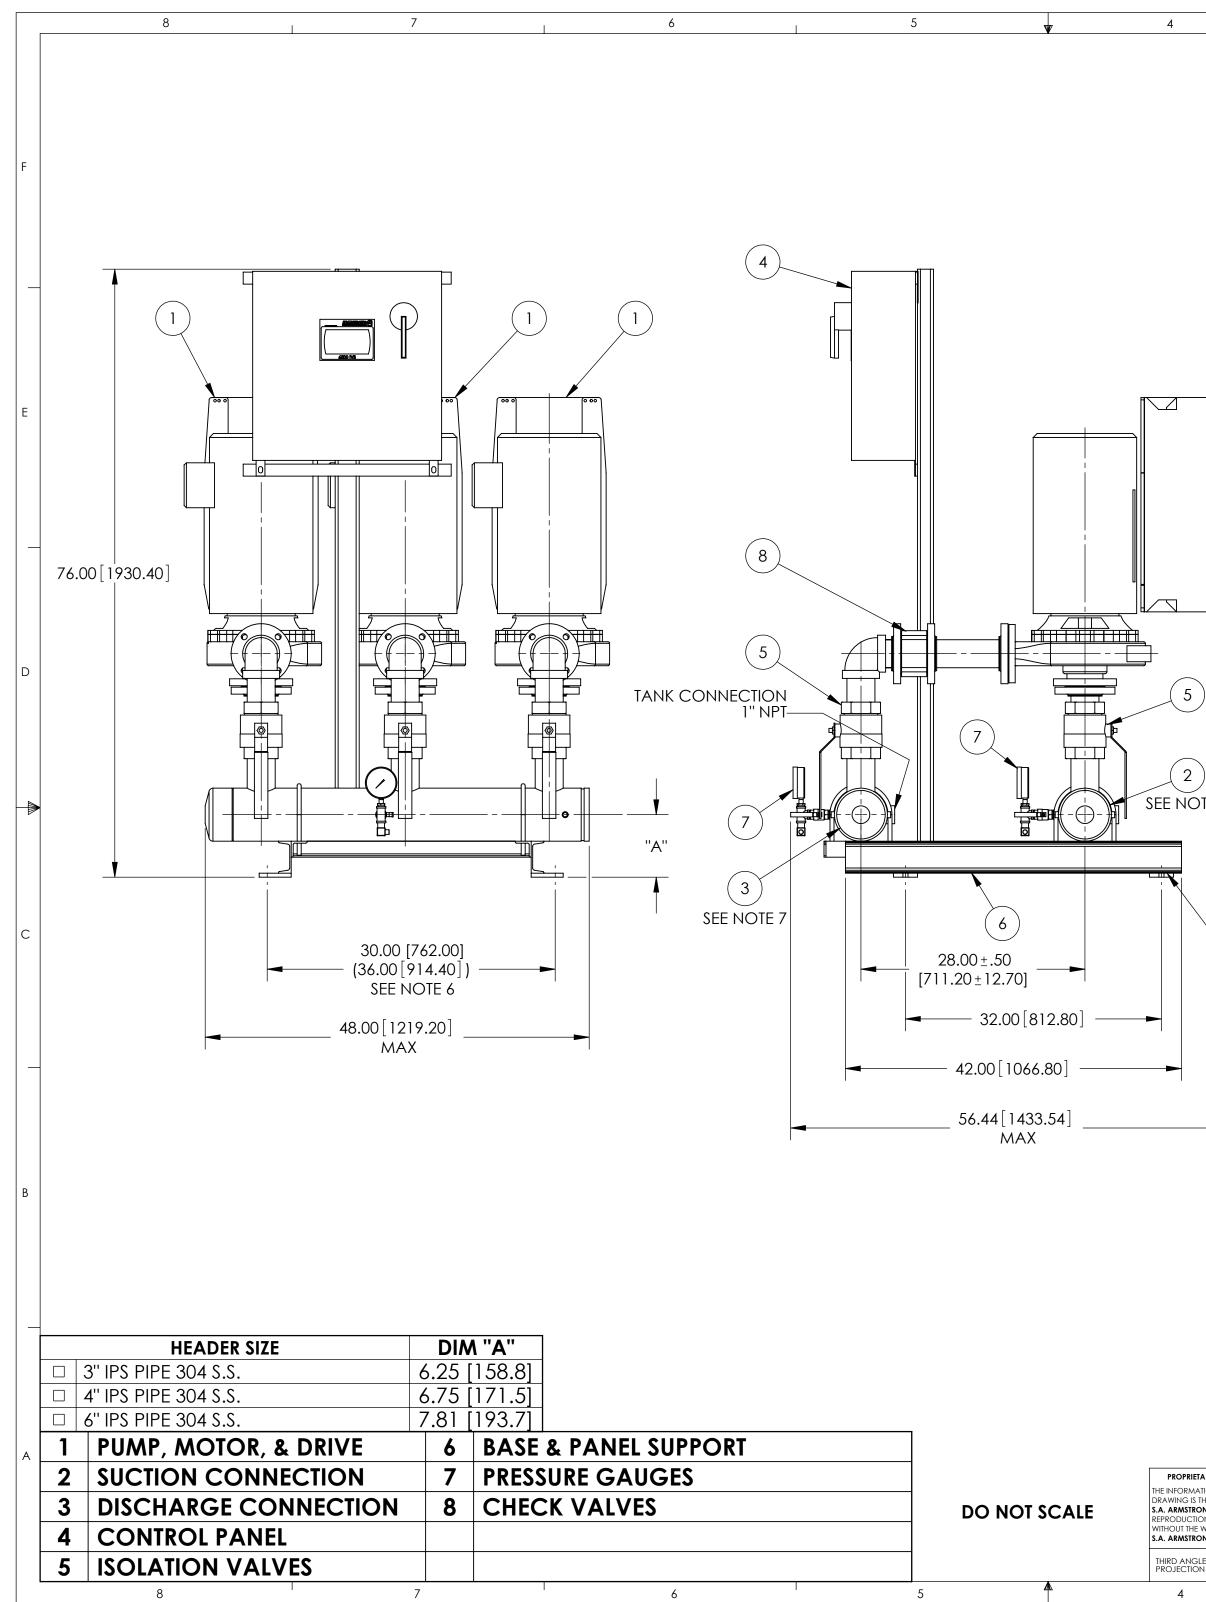

|                                                                                     |                                                                                                                                                                                                                    | 3                    | 3          | I                                                                                        | 2                  |                          |            | 1                  |                    |                         |
|-------------------------------------------------------------------------------------|--------------------------------------------------------------------------------------------------------------------------------------------------------------------------------------------------------------------|----------------------|------------|------------------------------------------------------------------------------------------|--------------------|--------------------------|------------|--------------------|--------------------|-------------------------|
|                                                                                     |                                                                                                                                                                                                                    | ZONE                 | REV.       |                                                                                          | REVIS              | IONS                     |            | ATE                | APPROVED           |                         |
|                                                                                     |                                                                                                                                                                                                                    |                      | KEV.       |                                                                                          | ELEASE, SEE E.O. # | 103688                   |            | 3/10               | JM                 | ,                       |
|                                                                                     |                                                                                                                                                                                                                    |                      |            |                                                                                          |                    |                          |            | FILE NO.:<br>DATE: | 62.5<br>Jun. 01, 2 |                         |
|                                                                                     |                                                                                                                                                                                                                    |                      |            |                                                                                          |                    |                          |            | SUPERSE<br>DATE:   |                    | New<br>New <sup>F</sup> |
|                                                                                     |                                                                                                                                                                                                                    |                      |            |                                                                                          |                    |                          |            |                    |                    |                         |
|                                                                                     | NOTE                                                                                                                                                                                                               | ES:                  |            |                                                                                          |                    |                          |            |                    |                    |                         |
|                                                                                     |                                                                                                                                                                                                                    |                      | <u>.</u>   |                                                                                          |                    |                          | _          |                    |                    |                         |
|                                                                                     |                                                                                                                                                                                                                    |                      |            | ised on facto<br>idard consult                                                           |                    |                          |            |                    | e require          | d. –                    |
|                                                                                     | 2 - All dimensions are in inches [mm].                                                                                                                                                                             |                      |            |                                                                                          |                    |                          |            |                    |                    |                         |
|                                                                                     | 3 - Tolerances are +/- 1/4" [6.35] unless otherwise specified.                                                                                                                                                     |                      |            |                                                                                          |                    |                          |            |                    |                    |                         |
|                                                                                     | 4 - Drawings are for layout purposes only.                                                                                                                                                                         |                      |            |                                                                                          |                    |                          |            |                    | E                  |                         |
|                                                                                     | <ul> <li>5 - Drawing 2505-000 is applicable for Pumps with suction size up to 3",<br/>20hp @ 3600rpm, and nominal impeller diameters of 10".</li> <li>For larger sizes consult factory for new drawing.</li> </ul> |                      |            |                                                                                          |                    |                          |            |                    |                    |                         |
|                                                                                     | 6 - Dir                                                                                                                                                                                                            | nensio               | n in parei | nthesis applie                                                                           | es for pun         | nps 15-2                 | 0hp.       |                    |                    |                         |
|                                                                                     | for                                                                                                                                                                                                                | <sup>-</sup> optior  |            | l with standa<br>ic type or eq<br>d loose).                                              |                    |                          | der coni   | nections           | suitable           |                         |
|                                                                                     | Μ                                                                                                                                                                                                                  | laximu               | um Syster  | n Pressure:                                                                              | □ 175 PS           | I □2                     | 50 PSI     |                    |                    | C                       |
| )<br>TE 7                                                                           |                                                                                                                                                                                                                    |                      |            | NECTION                                                                                  | ORIENT             | ATION                    |            |                    |                    |                         |
|                                                                                     | SI                                                                                                                                                                                                                 | <b>JCTIO</b><br>RIGI |            | - STD. AS SH                                                                             | OWN [              | I LEFT I                 | HAND       |                    |                    |                         |
|                                                                                     | <b>D</b>                                                                                                                                                                                                           | <b>ISCHA</b><br>RIGI |            | - STD. AS SH                                                                             | OWN [              | I LEFT I                 | HAND       |                    |                    | С                       |
|                                                                                     |                                                                                                                                                                                                                    |                      |            |                                                                                          |                    |                          |            |                    |                    |                         |
|                                                                                     | -4X SLOT:<br>1/2''X4'' /<br>RECOM                                                                                                                                                                                  | ANCHO                | r bolt     |                                                                                          |                    |                          |            |                    |                    |                         |
|                                                                                     |                                                                                                                                                                                                                    |                      |            |                                                                                          |                    |                          |            |                    |                    |                         |
|                                                                                     |                                                                                                                                                                                                                    |                      |            |                                                                                          |                    |                          |            |                    |                    |                         |
|                                                                                     |                                                                                                                                                                                                                    |                      |            |                                                                                          |                    |                          |            |                    |                    | P                       |
|                                                                                     |                                                                                                                                                                                                                    |                      |            |                                                                                          |                    |                          |            |                    |                    |                         |
|                                                                                     |                                                                                                                                                                                                                    |                      |            |                                                                                          |                    |                          |            |                    |                    |                         |
|                                                                                     |                                                                                                                                                                                                                    |                      |            |                                                                                          |                    |                          |            |                    |                    |                         |
|                                                                                     |                                                                                                                                                                                                                    |                      |            |                                                                                          |                    |                          |            |                    |                    |                         |
|                                                                                     |                                                                                                                                                                                                                    |                      |            |                                                                                          |                    |                          |            |                    |                    |                         |
|                                                                                     |                                                                                                                                                                                                                    |                      | I          |                                                                                          | 1 1                |                          |            |                    |                    |                         |
|                                                                                     |                                                                                                                                                                                                                    |                      |            | NLESS OTHERWISE SPECIFIED:<br>NIMENSIONS ARE IN INCHES<br>VEIGHT IN POUNDS               | DRAWN .            | VAME DATE<br>JMC 5/13/10 | AR         | MSTR               | DNG 此              |                         |
|                                                                                     |                                                                                                                                                                                                                    |                      | F<br>A     | OLERANCES:<br>RACTIONAL±1/4<br>.NGULAR: MACH±0.5° BEND±0.5°                              | ONEONED            | DG 5/25/10<br>EH 5/25/10 | TITLE: 653 | 5IVS -             | TRIPLEX            | A                       |
| ARY AND CONFIDENTIAL                                                                |                                                                                                                                                                                                                    |                      | T<br>Ti    | WO PLACE DECIMAL ± 0.25<br>HREE PLACE DECIMAL ± 0.250<br>MENSIONING AND TOLERANCING PER: |                    | BB 5/25/10<br>JM 5/25/10 |            | DW                 |                    |                         |
| THE SOLE PROPERTY OF<br>DNG. ANY<br>ON IN PART OR AS A WHO<br>WRITTEN PERMISSION OF | DLE                                                                                                                                                                                                                |                      | M.         | ASME Y14.5-1994                                                                          | COMMENTS:          | I                        | SIZE DWG   | . NO.              | F                  | REV                     |
| WRITTEN PERMISSION OF<br>DNG IS PROHIBITED.                                         | NEXT A                                                                                                                                                                                                             | ASSY                 | USED ON    | NISH                                                                                     | DO NOT             | SCALE                    | C          | 2505-0             | 000                |                         |
|                                                                                     |                                                                                                                                                                                                                    | APPLICATIO           | DN D       | ESIGN AUTHORITY: ${f S}$ .                                                               | A. ARMSTR          | RONG                     | SCALE: NTS | WEIGHT:            | SHEET 1 (          | OF 1                    |