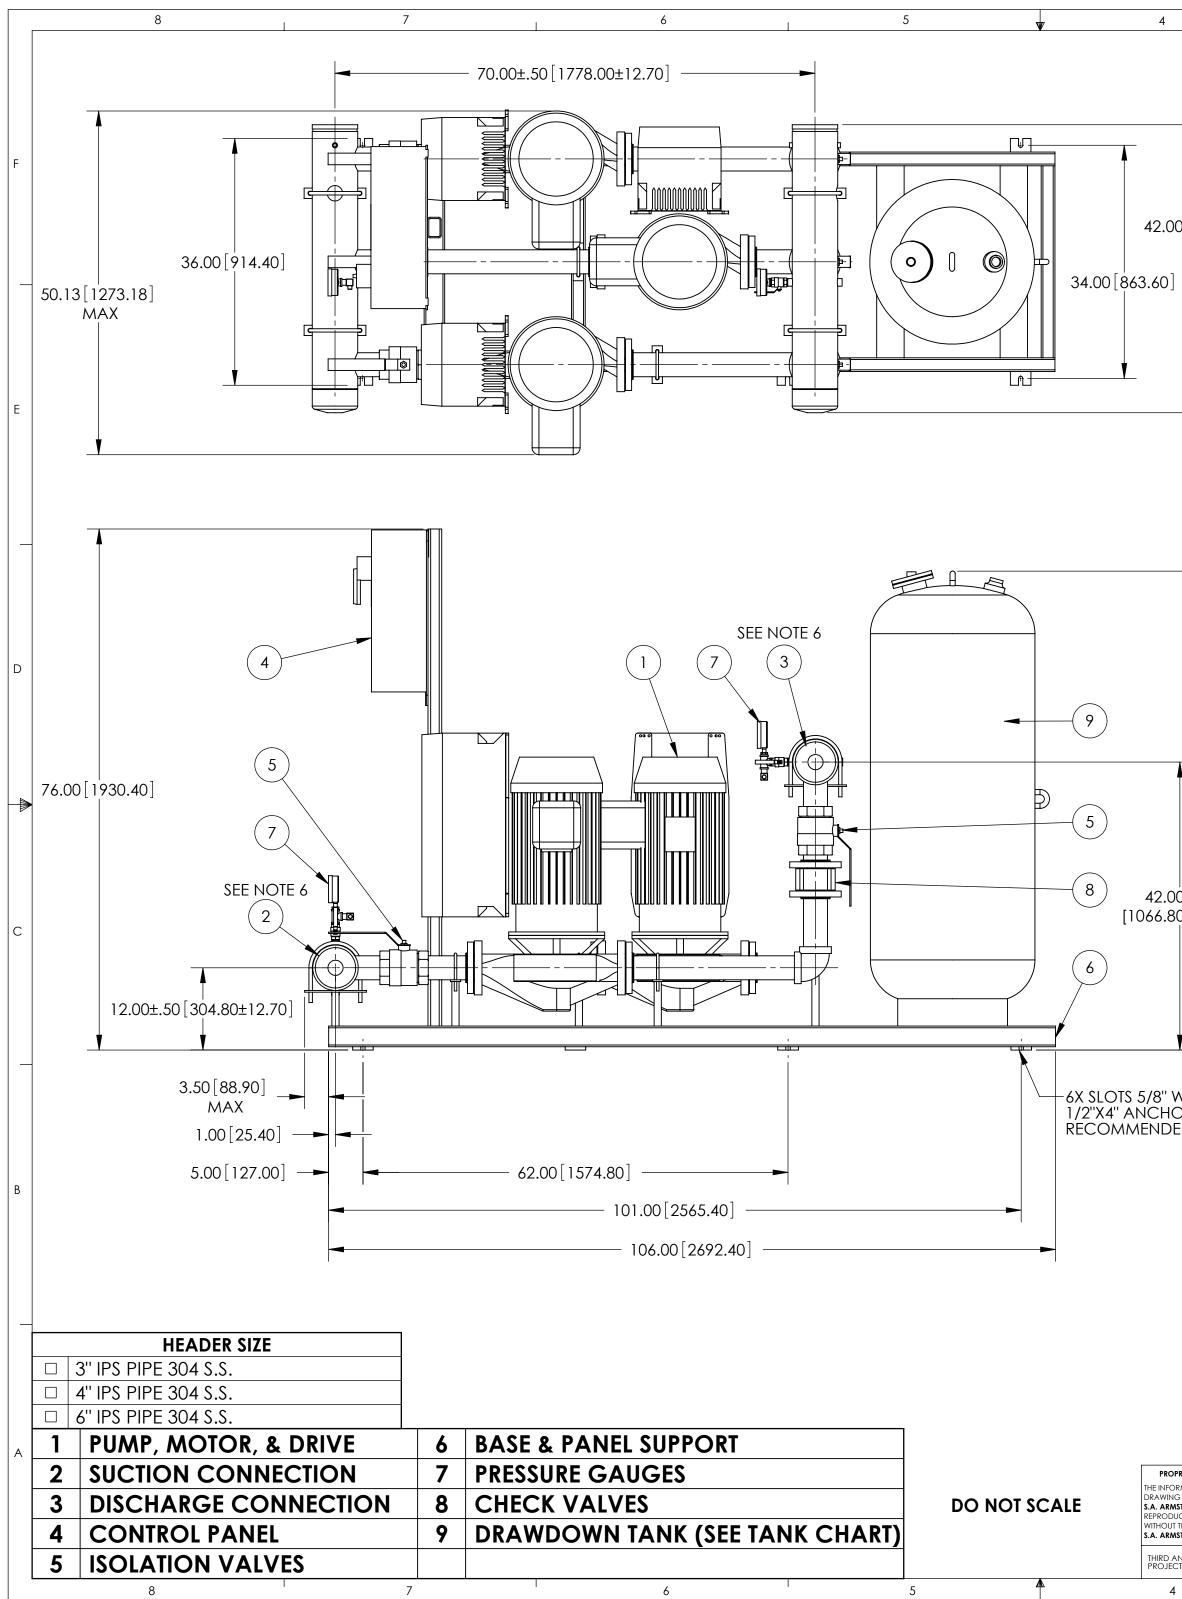

|                                                                                |                                                                                                                |         |            |                                                                                                                                   |                                               |                                       |            |                    | 1                  |                 |        |          |
|--------------------------------------------------------------------------------|----------------------------------------------------------------------------------------------------------------|---------|------------|-----------------------------------------------------------------------------------------------------------------------------------|-----------------------------------------------|---------------------------------------|------------|--------------------|--------------------|-----------------|--------|----------|
|                                                                                |                                                                                                                |         | 3          |                                                                                                                                   |                                               | 2                                     |            |                    | l                  |                 |        | ,        |
|                                                                                |                                                                                                                |         |            |                                                                                                                                   |                                               |                                       |            |                    |                    |                 |        |          |
|                                                                                |                                                                                                                | ZONE    | REV.       | DESCRIPTION<br>ORIGINAL RELEASE, SEE E.O. #103688                                                                                 |                                               |                                       |            |                    | DATE               | APPRO\          | /ED    |          |
|                                                                                |                                                                                                                |         |            | C                                                                                                                                 | RIGINAL RE                                    | LEASE, SEE E.C                        | 0. #103688 |                    | 5/13/10            | JM              |        |          |
|                                                                                |                                                                                                                |         |            |                                                                                                                                   |                                               |                                       |            |                    | FILE NO.:<br>DATE: |                 | 2.5260 |          |
|                                                                                |                                                                                                                |         |            |                                                                                                                                   |                                               |                                       |            |                    | SUPERSED           | Jun. 01<br>DES: | New    |          |
| T                                                                              |                                                                                                                |         |            |                                                                                                                                   |                                               |                                       |            |                    | DATE:              | -               | New    | F        |
|                                                                                |                                                                                                                |         |            |                                                                                                                                   |                                               |                                       |            |                    |                    |                 |        |          |
|                                                                                |                                                                                                                |         |            |                                                                                                                                   |                                               |                                       |            |                    |                    |                 |        |          |
|                                                                                | NOTES:                                                                                                         |         |            |                                                                                                                                   |                                               |                                       |            |                    |                    |                 |        |          |
| 0[1066.80]                                                                     |                                                                                                                |         |            |                                                                                                                                   |                                               |                                       |            |                    |                    |                 |        |          |
| MAX                                                                            | 1 <sub>-</sub> Din                                                                                             | nensio  | ns are ba  | sed on f                                                                                                                          | actory                                        | choice                                | standard   | l comr             | onents             |                 |        |          |
|                                                                                |                                                                                                                |         |            |                                                                                                                                   |                                               |                                       |            |                    | ng may be          | roquiro         | А      |          |
|                                                                                | 1.01                                                                                                           | other   | than Stan  |                                                                                                                                   | isuit ie                                      | actory, a                             |            | urawii             | ng may be          | require         | u.     |          |
|                                                                                | 2 1                                                                                                            | dimor   | acione are | in incha                                                                                                                          | o [mn                                         | -1                                    |            |                    |                    |                 |        |          |
|                                                                                | 2 - All                                                                                                        | unner   | nsions are |                                                                                                                                   | 5 [1111                                       | ı <b>]</b> .                          |            |                    |                    |                 |        |          |
|                                                                                | 2 Tol                                                                                                          | oropo   | an ara 1/  | 1/4" [6 3                                                                                                                         | ) <b>5</b> 1                                  | ana ath                               | onvioo or  | acific             | 4                  |                 |        |          |
|                                                                                | 5 - 10                                                                                                         | erance  | es are +/- | 1/4 [0.3                                                                                                                          | ooj uni                                       |                                       | erwise sp  | ecine              | u.                 |                 |        |          |
| 4                                                                              | 4 - Drawings are for layout purposes only.                                                                     |         |            |                                                                                                                                   |                                               |                                       |            |                    |                    |                 |        |          |
| <u>\</u>                                                                       | - Drawings are ior layour purposes only.                                                                       |         |            |                                                                                                                                   |                                               |                                       |            |                    |                    |                 |        | E        |
|                                                                                | 5 - Drawing 2502 100 is applicable for Pumpe with subtion size up to 2"                                        |         |            |                                                                                                                                   |                                               |                                       |            |                    |                    |                 |        |          |
|                                                                                | 5 - Drawing 2502-100 is applicable for Pumps with suction size up to 3",                                       |         |            |                                                                                                                                   |                                               |                                       |            |                    |                    |                 |        |          |
|                                                                                | 30hp @ 3600rpm, and nominal impeller diameters of 10".                                                         |         |            |                                                                                                                                   |                                               |                                       |            |                    |                    |                 |        |          |
|                                                                                | For larger sizes consult factory for new drawing.                                                              |         |            |                                                                                                                                   |                                               |                                       |            |                    |                    |                 |        |          |
|                                                                                |                                                                                                                |         |            |                                                                                                                                   |                                               |                                       |            |                    |                    |                 |        |          |
|                                                                                | 6 - Booster is supplied with standard groove for header connections suitable                                   |         |            |                                                                                                                                   |                                               |                                       |            |                    |                    |                 |        |          |
|                                                                                | for optional victaulic type or equivalent flanges                                                              |         |            |                                                                                                                                   |                                               |                                       |            |                    |                    |                 |        |          |
| 4                                                                              | (optionally supplied loose).                                                                                   |         |            |                                                                                                                                   |                                               |                                       |            |                    |                    |                 |        |          |
|                                                                                |                                                                                                                |         |            |                                                                                                                                   |                                               |                                       |            |                    |                    |                 |        |          |
|                                                                                | Maximum System Pressure: □175 PSI □200 PSI                                                                     |         |            |                                                                                                                                   |                                               |                                       |            |                    |                    |                 |        |          |
|                                                                                |                                                                                                                |         |            |                                                                                                                                   |                                               |                                       |            |                    |                    |                 |        |          |
|                                                                                |                                                                                                                |         |            |                                                                                                                                   |                                               |                                       |            |                    |                    |                 |        |          |
|                                                                                |                                                                                                                |         |            |                                                                                                                                   |                                               |                                       |            |                    |                    |                 |        |          |
|                                                                                |                                                                                                                |         |            |                                                                                                                                   |                                               |                                       |            |                    |                    |                 |        |          |
|                                                                                | CONNECTION ORIENTATION                                                                                         |         |            |                                                                                                                                   |                                               |                                       |            |                    |                    |                 |        |          |
|                                                                                |                                                                                                                |         |            |                                                                                                                                   |                                               |                                       |            |                    |                    |                 |        |          |
|                                                                                |                                                                                                                |         |            |                                                                                                                                   |                                               |                                       |            |                    |                    |                 |        |          |
| <b>†</b>                                                                       | SUCTION                                                                                                        |         |            |                                                                                                                                   |                                               |                                       |            |                    |                    |                 |        |          |
| "Y"                                                                            | 🗆 LEFT HAND - STD. AS SHOWN 🗆 RIGHT HAND                                                                       |         |            |                                                                                                                                   |                                               |                                       |            |                    |                    |                 |        |          |
| MAX                                                                            |                                                                                                                |         |            |                                                                                                                                   |                                               |                                       |            |                    |                    |                 |        |          |
|                                                                                | DISCHARGE                                                                                                      |         |            |                                                                                                                                   |                                               |                                       |            |                    |                    |                 |        |          |
|                                                                                |                                                                                                                |         |            |                                                                                                                                   |                                               |                                       |            |                    |                    |                 |        |          |
| 0±.50                                                                          | LEFT HAND - STD. AS SHOWN 	RIGHT HAND                                                                          |         |            |                                                                                                                                   |                                               |                                       |            |                    |                    |                 |        |          |
| 0±.30<br>0±12.70]                                                              |                                                                                                                |         |            |                                                                                                                                   |                                               |                                       |            |                    |                    |                 |        |          |
|                                                                                |                                                                                                                |         |            |                                                                                                                                   |                                               |                                       |            |                    |                    |                 |        | С        |
|                                                                                |                                                                                                                |         |            |                                                                                                                                   |                                               |                                       |            |                    |                    |                 |        |          |
|                                                                                |                                                                                                                |         |            |                                                                                                                                   |                                               |                                       |            |                    |                    |                 |        |          |
|                                                                                |                                                                                                                |         |            |                                                                                                                                   |                                               |                                       |            |                    |                    |                 |        |          |
|                                                                                |                                                                                                                |         |            |                                                                                                                                   |                                               |                                       |            |                    |                    |                 |        |          |
|                                                                                |                                                                                                                |         |            |                                                                                                                                   |                                               |                                       |            |                    |                    |                 |        |          |
|                                                                                |                                                                                                                |         |            |                                                                                                                                   |                                               |                                       |            |                    |                    |                 |        |          |
|                                                                                |                                                                                                                |         |            |                                                                                                                                   |                                               |                                       |            |                    |                    |                 |        |          |
| WIDE                                                                           |                                                                                                                |         |            |                                                                                                                                   |                                               |                                       |            |                    |                    |                 |        |          |
| OR BOLT                                                                        |                                                                                                                |         |            |                                                                                                                                   |                                               |                                       | T A N I I  |                    |                    |                 |        |          |
| ED                                                                             |                                                                                                                |         |            |                                                                                                                                   |                                               |                                       |            |                    |                    | <b>B</b> 1      |        |          |
|                                                                                |                                                                                                                |         |            |                                                                                                                                   | BLADDER<br>TANK                               |                                       |            | fing<br>°SI)       | CAPACITY<br>USG    | DIMEN           |        |          |
|                                                                                |                                                                                                                |         |            |                                                                                                                                   | -<br>-                                        | X- 200V                               | (F         | 51                 | 53                 | · ·             |        |          |
|                                                                                |                                                                                                                |         |            |                                                                                                                                   |                                               |                                       |            |                    |                    | 52.5" [1        |        | В        |
|                                                                                |                                                                                                                |         |            |                                                                                                                                   | X- 300V                                       | 1                                     | 50         | 80                 | 58.5" [1           | -               |        |          |
|                                                                                |                                                                                                                |         |            |                                                                                                                                   | F                                             | X-500V                                |            | -ASME)             | 132                | 64.5" [1        | 638.3] |          |
|                                                                                |                                                                                                                |         |            | F                                                                                                                                 | X-750V                                        | ].                                    | ,          | 198                | 82.5" [2           | 095.5]          |        |          |
|                                                                                |                                                                                                                |         |            | 400L                                                                                                                              |                                               |                                       | 106        | 52.5" [1           |                    |                 |        |          |
|                                                                                |                                                                                                                |         |            |                                                                                                                                   |                                               | 500L                                  |            |                    | 132                | 60.5" [1        |        |          |
|                                                                                |                                                                                                                |         |            |                                                                                                                                   |                                               |                                       |            | 25<br>(MF)         |                    |                 |        | $\vdash$ |
|                                                                                |                                                                                                                |         |            |                                                                                                                                   |                                               | 600L                                  |            | (ASME) 158 70.5" [ |                    |                 |        |          |
|                                                                                |                                                                                                                |         |            |                                                                                                                                   | 800L                                          |                                       |            |                    | 211 79.5" [2019.3  |                 |        |          |
|                                                                                | 1                                                                                                              |         |            | 1                                                                                                                                 | 700L                                          |                                       | 200 (      | ASME)              | 185 85.5" [2171.7  |                 | 171.7] |          |
|                                                                                |                                                                                                                |         |            |                                                                                                                                   |                                               |                                       | NAME DATE  |                    | RMSTDA             | NG 🖬            |        |          |
|                                                                                |                                                                                                                |         |            | UNLESS OTHERWISE SPECIFIED: NAME DATE   DIMENSIONS ARE IN INCHES<br>WEIGHT IN POUNDS DRAWN JMC 5/13/10   CHECKED DG 5/25/10 TITLE |                                               |                                       |            |                    |                    |                 |        |          |
|                                                                                | IDLERANCES:<br>FRACTIONAL±1/4<br>ANGULAR: MACH±0.5* BEND±0.5* CHECKED DG 5/25/10 TITLE:<br>6732/3IVS - TRIPLEX |         |            |                                                                                                                                   |                                               |                                       |            |                    |                    | :v              |        |          |
| PRIETARY AND CONFIDENTI                                                        |                                                                                                                |         |            | ANGULAR: MACH<br>TWO PLACE DECIN<br>THREE PLACE DECI                                                                              | ±0.5° BEND ±0.5°<br>AAL ± 0.25<br>MAI ± 0.250 | Q.A. EH 5/25/1<br>MFG APPR. BB 5/25/1 |            |                    | -                  |                 |        | A        |
| RMATION CONTAINED IN TH                                                        | THIS DIMENSIONING AND TOLERANCING PER: ENG APPR. JM 5/25/10 UWD                                                |         |            |                                                                                                                                   |                                               |                                       |            |                    |                    |                 |        |          |
| G IS THE SOLE PROPERTY OF<br>ISTRONG. ANY                                      | COMMENTS:                                                                                                      |         |            |                                                                                                                                   |                                               |                                       |            |                    |                    |                 |        |          |
| UCTION IN PART OR AS A W<br>THE WRITTEN PERMISSION (<br>ISTRONG IS PROHIBITED. |                                                                                                                |         |            |                                                                                                                                   |                                               |                                       |            | SIZE D             |                    | oo              | REV    |          |
| <b>— —</b>                                                                     | NE>                                                                                                            | (T ASSY | USED ON    | FINISH                                                                                                                            |                                               |                                       | OT SCALE   |                    | 2502-1             | UU              |        |          |
| ANGLE                                                                          |                                                                                                                | APPLIC  | ATION      | design auth                                                                                                                       | IORITY: S.                                    | A. ARMS'                              | FRONG      | SCALE:             | : 1:1 WEIGHT:      | SHEET           | 1 OF 1 |          |
|                                                                                |                                                                                                                |         |            |                                                                                                                                   |                                               |                                       |            |                    |                    |                 |        |          |