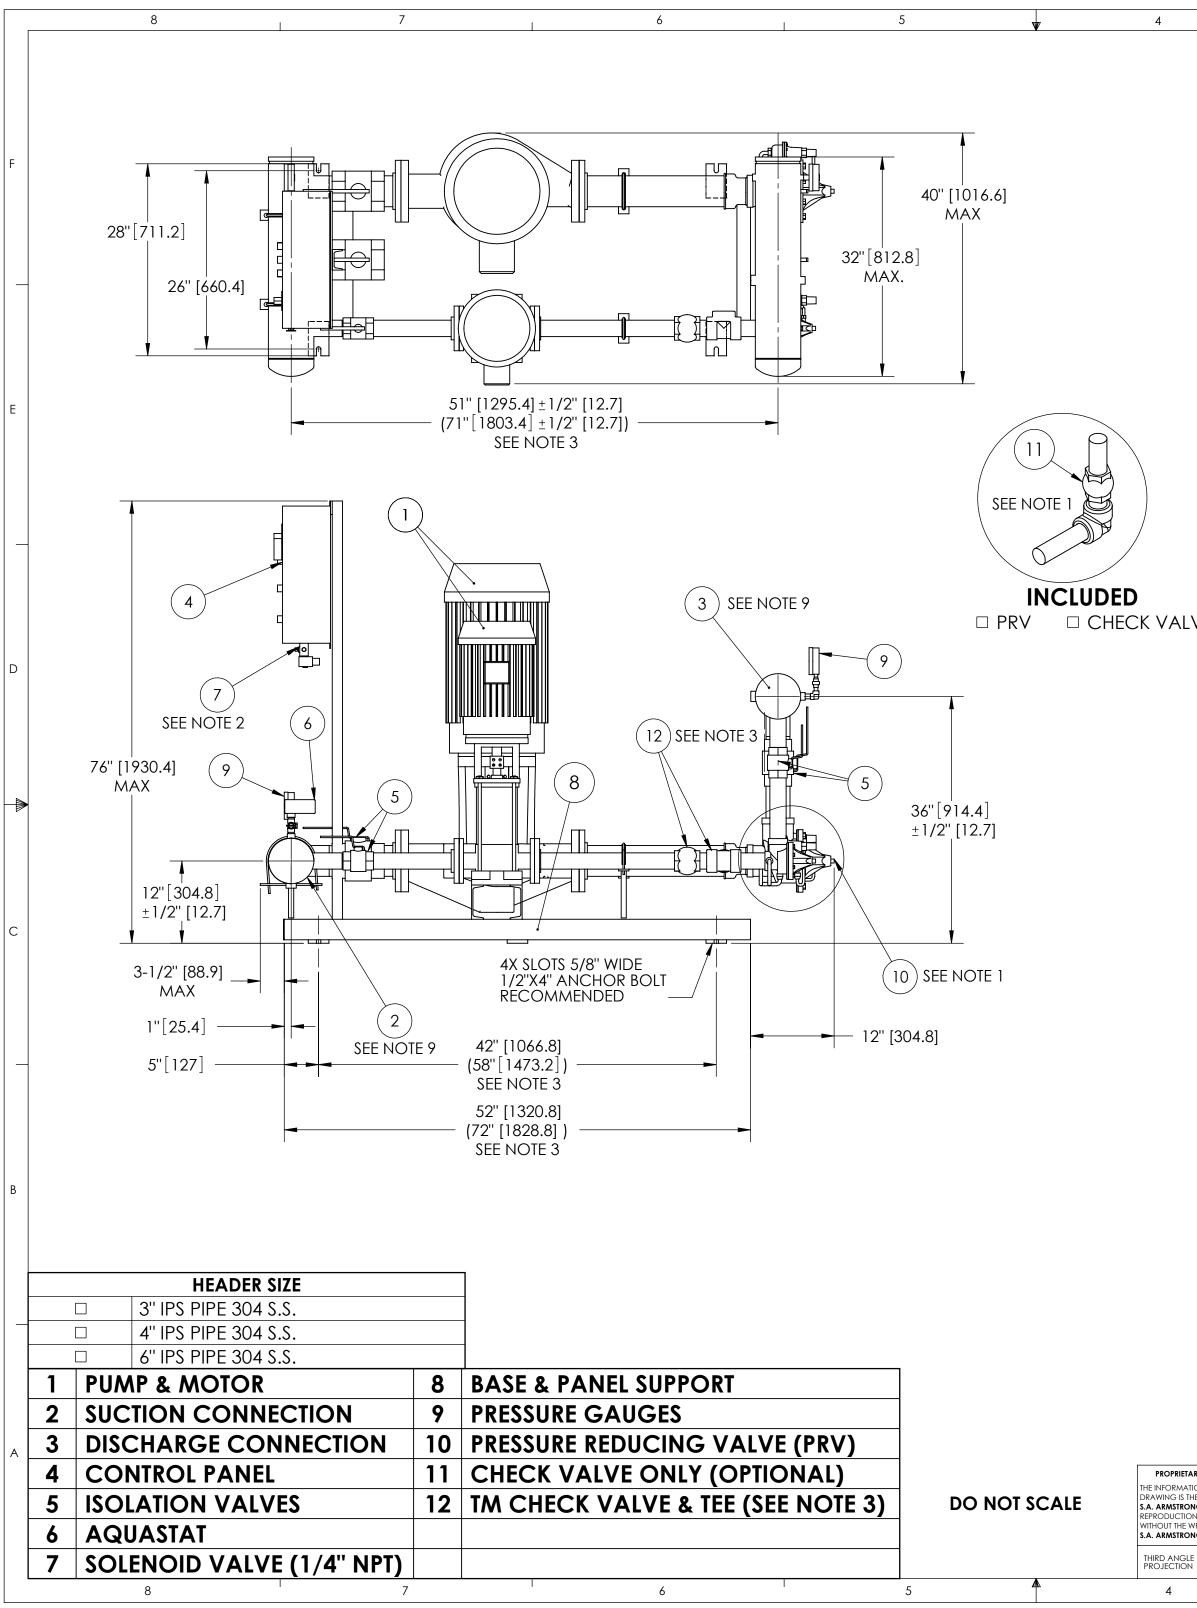

|            |                                                     | 3                                                                     |                                                                                                                                                                                                         | 2                                                          |                                                          | 1                                                                                                                                                                             |
|------------|-----------------------------------------------------|-----------------------------------------------------------------------|---------------------------------------------------------------------------------------------------------------------------------------------------------------------------------------------------------|------------------------------------------------------------|----------------------------------------------------------|-------------------------------------------------------------------------------------------------------------------------------------------------------------------------------|
|            | ZONE                                                | E REV.                                                                |                                                                                                                                                                                                         | REV<br>DESCRIPTION                                         | ISIONS                                                   | DATE APPROVED                                                                                                                                                                 |
|            |                                                     | C                                                                     | REDRAWN WITH                                                                                                                                                                                            |                                                            | E.O. #103838                                             | 2/14/11                                                                                                                                                                       |
|            |                                                     |                                                                       |                                                                                                                                                                                                         |                                                            |                                                          | FILE NO.: 62.5221   DATE: May 07, 2011   SUPERSEDES: 62.5221   DATE: Feb. 01, 2010                                                                                            |
| 1 -<br>2 - | Item (7<br>intermit<br>Items (<br>and ad<br>when it | ) is stand<br>ttent use p<br>12 are opti<br>jacent mot<br>tems (12) a | oackages, 1/4"<br>ionally available<br>unted drawdow<br>are used. For C                                                                                                                                 | ous run p<br>NPT to b<br>e on Con<br>/n tanks.<br>heck Val | oackage<br>e conne<br>stant Sp<br>Dimens<br>ve only      | ckages.<br>s and not standard for<br>ected to drain by others.<br>peed systems with PRVs<br>ions in parenthesis applies<br>systems items (12) are not<br>y and 1" [25.4] tank |
| 4 -        | Dimen                                               | sions are l                                                           |                                                                                                                                                                                                         | ry choice                                                  | standa                                                   | rd components.<br>w drawing may be required.                                                                                                                                  |
| 5 -        | All dim                                             | nensions a                                                            | re in inches [M                                                                                                                                                                                         | letric].                                                   |                                                          |                                                                                                                                                                               |
| 6 -        | Tolerar                                             | nces are +                                                            | ·/- 1/4" [6.35] ui                                                                                                                                                                                      | nless oth                                                  | erwise s                                                 | specified.                                                                                                                                                                    |
| 7 -        | Drawin                                              | as are for                                                            | layout purpose                                                                                                                                                                                          | es only.                                                   |                                                          |                                                                                                                                                                               |
|            | Drawin<br>30hp @                                    | g 2408-20<br>3600rpm                                                  |                                                                                                                                                                                                         | for Pum                                                    | diamete                                                  | connection size up to 3",<br>rs of 10".                                                                                                                                       |
| 9 -        | suitable                                            |                                                                       | nal victaulic typ                                                                                                                                                                                       |                                                            |                                                          | der connections<br>langes                                                                                                                                                     |
| 10 -       | Type L                                              | copper su                                                             | uitable for 175p                                                                                                                                                                                        | osi, type ł                                                | < suitabl                                                | e for 250psi.                                                                                                                                                                 |
|            | Maxim                                               | um Syster                                                             | n Pressure:                                                                                                                                                                                             | 175 PSI                                                    | □25                                                      | 50 PSI                                                                                                                                                                        |
|            |                                                     | INL                                                                   |                                                                                                                                                                                                         | ΓΑΤΙΟΝ                                                     | J                                                        |                                                                                                                                                                               |
|            | □ LE                                                |                                                                       | - STD. AS SH                                                                                                                                                                                            |                                                            |                                                          | IT HAND                                                                                                                                                                       |
|            |                                                     |                                                                       |                                                                                                                                                                                                         |                                                            |                                                          |                                                                                                                                                                               |
|            |                                                     |                                                                       | UNLESS OTHERWISE SPECIFIED:<br>DIMENSIONS ARE IN INCHES<br>WEIGHT IN POUNDS<br>TOLERANCES:<br>FRACTIONAL±1/4<br>ANGULAR: MACH=0.5* BEND±0.5*<br>TWO PLACE DECIMAL ± 0.25<br>THREE PLACE DECIMAL ± 0.250 | DRAWN<br>CHECKED                                           | NAME DATE   SP 11/29/   JMC 3/30/   EH 3/30/   JRL 3/30/ |                                                                                                                                                                               |
| F          |                                                     |                                                                       | DIMENSIONING AND TOLERANCING PER:<br>ASME Y14.5-1994<br>MATERIAL                                                                                                                                        | ENG APPR.<br>COMMENTS:                                     | JC 3/30/1                                                |                                                                                                                                                                               |
| IOLE<br>F  |                                                     |                                                                       | FINISH                                                                                                                                                                                                  |                                                            | T SCALE                                                  | SIZE DWG. NO. REV C                                                                                                                                                           |
| 1          | NEXT ASSY                                           | USED ON                                                               | DESIGN AUTHORITY: S.                                                                                                                                                                                    |                                                            |                                                          | SCALE: NTS WEIGHT: SHEET 1 OF 1                                                                                                                                               |