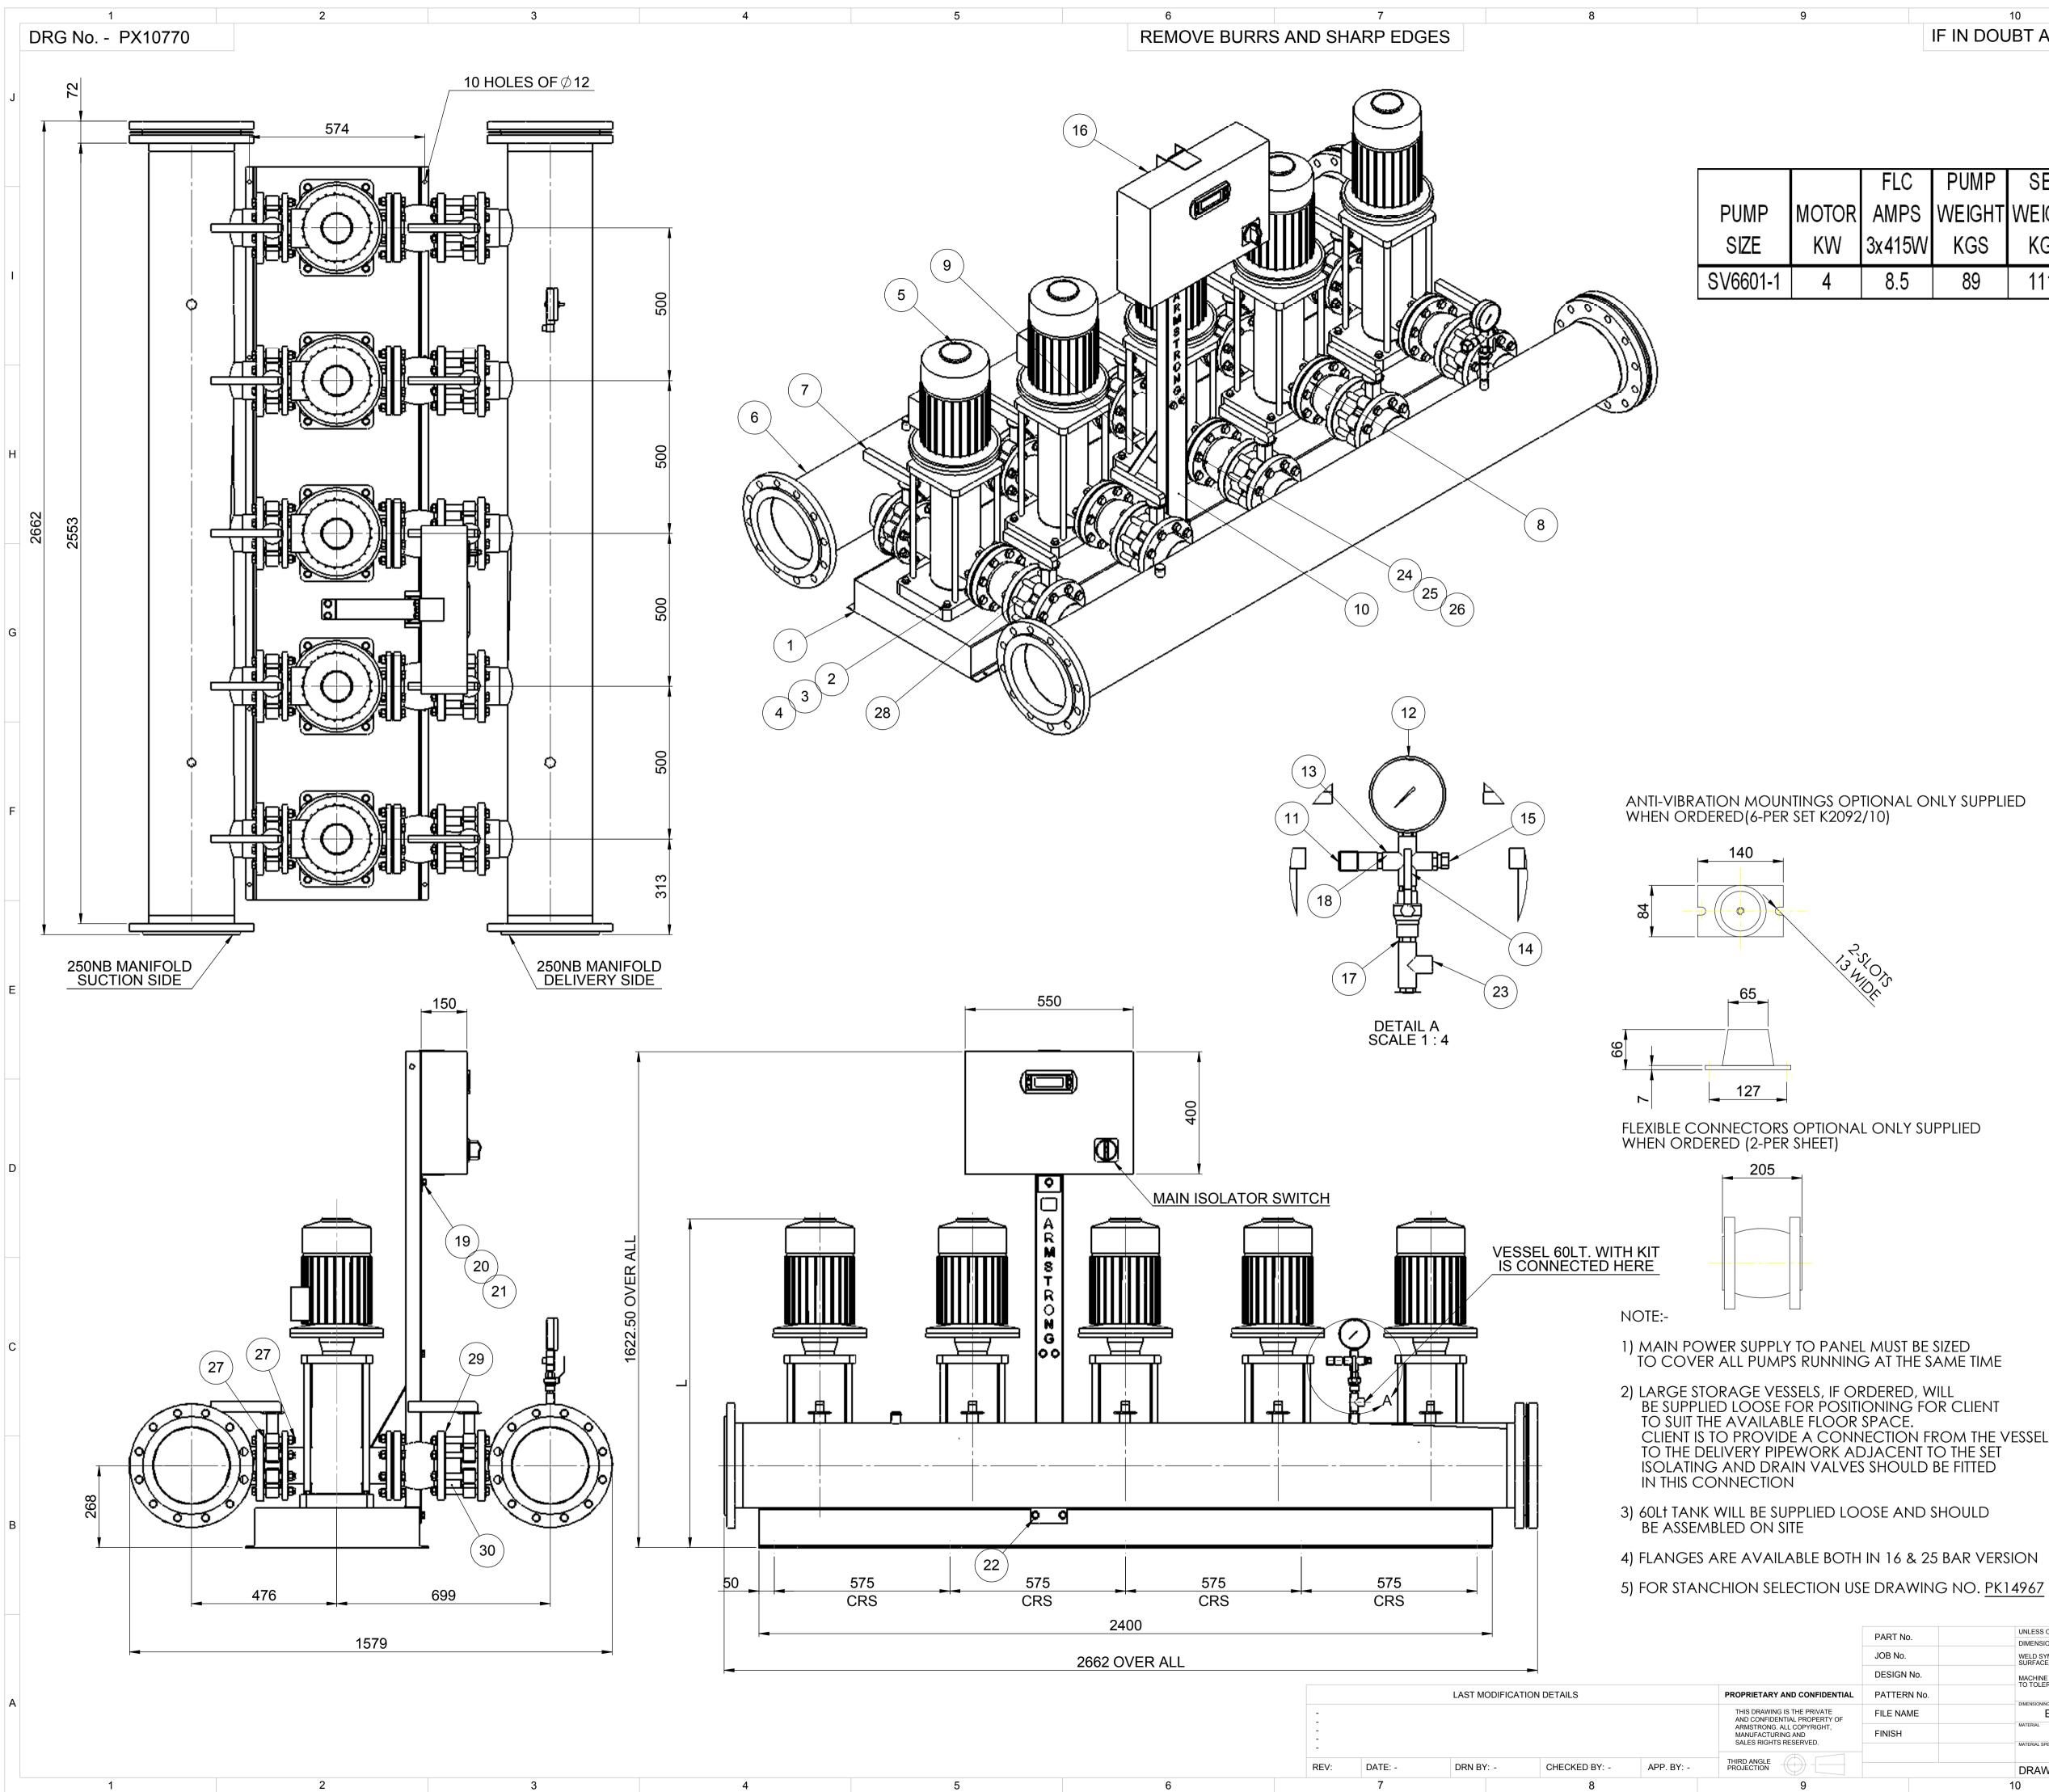

|   | PUMP   | SET    | VESSEL | WORKING  | TEST     |          |     |
|---|--------|--------|--------|----------|----------|----------|-----|
|   | WEIGHT | WEIGHT | SIZE   | PRESSURE | PRESSURE | STARTING | L   |
| I | KGS    | KGS    | LTRS   | MAX BAR  | Max. Bar | CURRENT  | ММ  |
|   | 89     | 1114   | 60     | 2.4      | 24       | 20       | 926 |

| I        | TEM NO             | DESCRIPTION                        | NO. OFF  |  |  |  |  |  |
|----------|--------------------|------------------------------------|----------|--|--|--|--|--|
|          | 1                  | BASE PLATE                         | 1        |  |  |  |  |  |
|          | 2                  | BOLT - M12                         | 20       |  |  |  |  |  |
|          | 3                  | WASHER - M12                       | 20<br>20 |  |  |  |  |  |
|          | 4                  | CAGE NUT - M12                     |          |  |  |  |  |  |
|          | 5                  | VMS PUMP                           | 5        |  |  |  |  |  |
| PLIED    | 6                  | SUCTION/DISCHARGE MANIFOLD<br>ASSY | 2        |  |  |  |  |  |
|          | 7                  | ISOLATING VALVE 4"                 | 10       |  |  |  |  |  |
|          | 8                  | NRV 4''                            | 5        |  |  |  |  |  |
|          | 9                  | SUPPORT RIB                        | 1        |  |  |  |  |  |
|          | 10                 | STANCHION                          | 1        |  |  |  |  |  |
|          | 11                 | PRESSURE TRANSDUCER                | 1        |  |  |  |  |  |
|          | 12                 | PRESSURE GAUGE                     | 1        |  |  |  |  |  |
|          | 13                 | FEMALE CROSS 1/2"                  | 1        |  |  |  |  |  |
|          | 14                 | ISOLATING VALVE 1/2"               | 1        |  |  |  |  |  |
|          | 15                 | AIR VENT 1/4"                      | 1        |  |  |  |  |  |
|          | 16                 | CONTROL PANEL                      | 1        |  |  |  |  |  |
|          | 17                 | 1/2" NIPPLE                        | 3        |  |  |  |  |  |
|          | 18                 | 1/2" x 1/4" REDUCING BUSH          | 3        |  |  |  |  |  |
|          | 19                 | BOLT - M10                         | 9        |  |  |  |  |  |
|          | 20                 | WASHER - M10                       | 9        |  |  |  |  |  |
|          | 21                 | NUT - M10                          | 3        |  |  |  |  |  |
|          | 22                 | CAGE NUT - M10                     | 6        |  |  |  |  |  |
|          | 23                 | 1/2'' T                            | 1        |  |  |  |  |  |
|          | FASTENERS FOR PN16 |                                    |          |  |  |  |  |  |
|          | 24                 | STUD - M16x79                      | 40       |  |  |  |  |  |
|          | 25                 | WASHER - M16                       | 240      |  |  |  |  |  |
|          | 26                 | NUT - M16                          | 240      |  |  |  |  |  |
|          | 27                 | STUD - M16x54                      | 120      |  |  |  |  |  |
|          | 28                 | STUD - M16x109                     | 40       |  |  |  |  |  |
|          | FASTENERS FOR PN25 |                                    |          |  |  |  |  |  |
| E        | 24                 | STUD - M20x90                      | 40       |  |  |  |  |  |
|          | 25                 | WASHER - M20                       | 240      |  |  |  |  |  |
| т Ц      | 26                 | NUT - M20                          | 240      |  |  |  |  |  |
|          | 27                 | STUD - M20x60                      | 120      |  |  |  |  |  |
| E VESSEL | 28                 | STUD - M20x130                     | 40       |  |  |  |  |  |
|          | 29                 | GASKET - 100NB                     | 10       |  |  |  |  |  |
| F        | 30                 | SPACER PIECE - 100NB               | 5        |  |  |  |  |  |
|          | 30                 | SFACER FIELE - IUUIND              | 5        |  |  |  |  |  |

|                | 11                                                                                                               |              |             |             |                 | 12           |          |     |  |
|----------------|------------------------------------------------------------------------------------------------------------------|--------------|-------------|-------------|-----------------|--------------|----------|-----|--|
|                | LEVEL:                                                                                                           |              | SCALE: 1:10 |             | WEIGHT: KG      | SHEET 1 OF 1 |          |     |  |
| MATERIAL SPEC. |                                                                                                                  | DO NOT SCALE |             | A1          |                 | PX10770      |          | В   |  |
|                | MATERIAL                                                                                                         |              |             | SIZE DRG. N |                 |              |          | REV |  |
|                | BS 308                                                                                                           |              | COMMENTS:   |             |                 |              |          |     |  |
|                | TO TOLERANCE ± 0.3 DIMENSIONING AND TOLERANCING PER:                                                             | ENG APPR.    |             |             |                 |              | 5PUMP SV | 66  |  |
| lo.            |                                                                                                                  | MFG APPR.    |             |             | 6800 HMP SERIES |              |          |     |  |
|                | DIMENSIONS ARE IN mm DRAW<br>WELD SYMBOLS TO BS 499<br>SURFACE FINISH SHOWN IN um.<br>MACHINE WHERE SHOWN ✓ Q.A. |              |             |             |                 |              |          |     |  |
|                |                                                                                                                  |              | PRAKASH     | 05/03/08    | ARMSTRONG       |              |          |     |  |
|                |                                                                                                                  |              |             |             |                 |              |          |     |  |
|                | UNLESS OTHERWISE SPECIFIED:                                                                                      |              | NAME        | DATE        |                 |              |          |     |  |