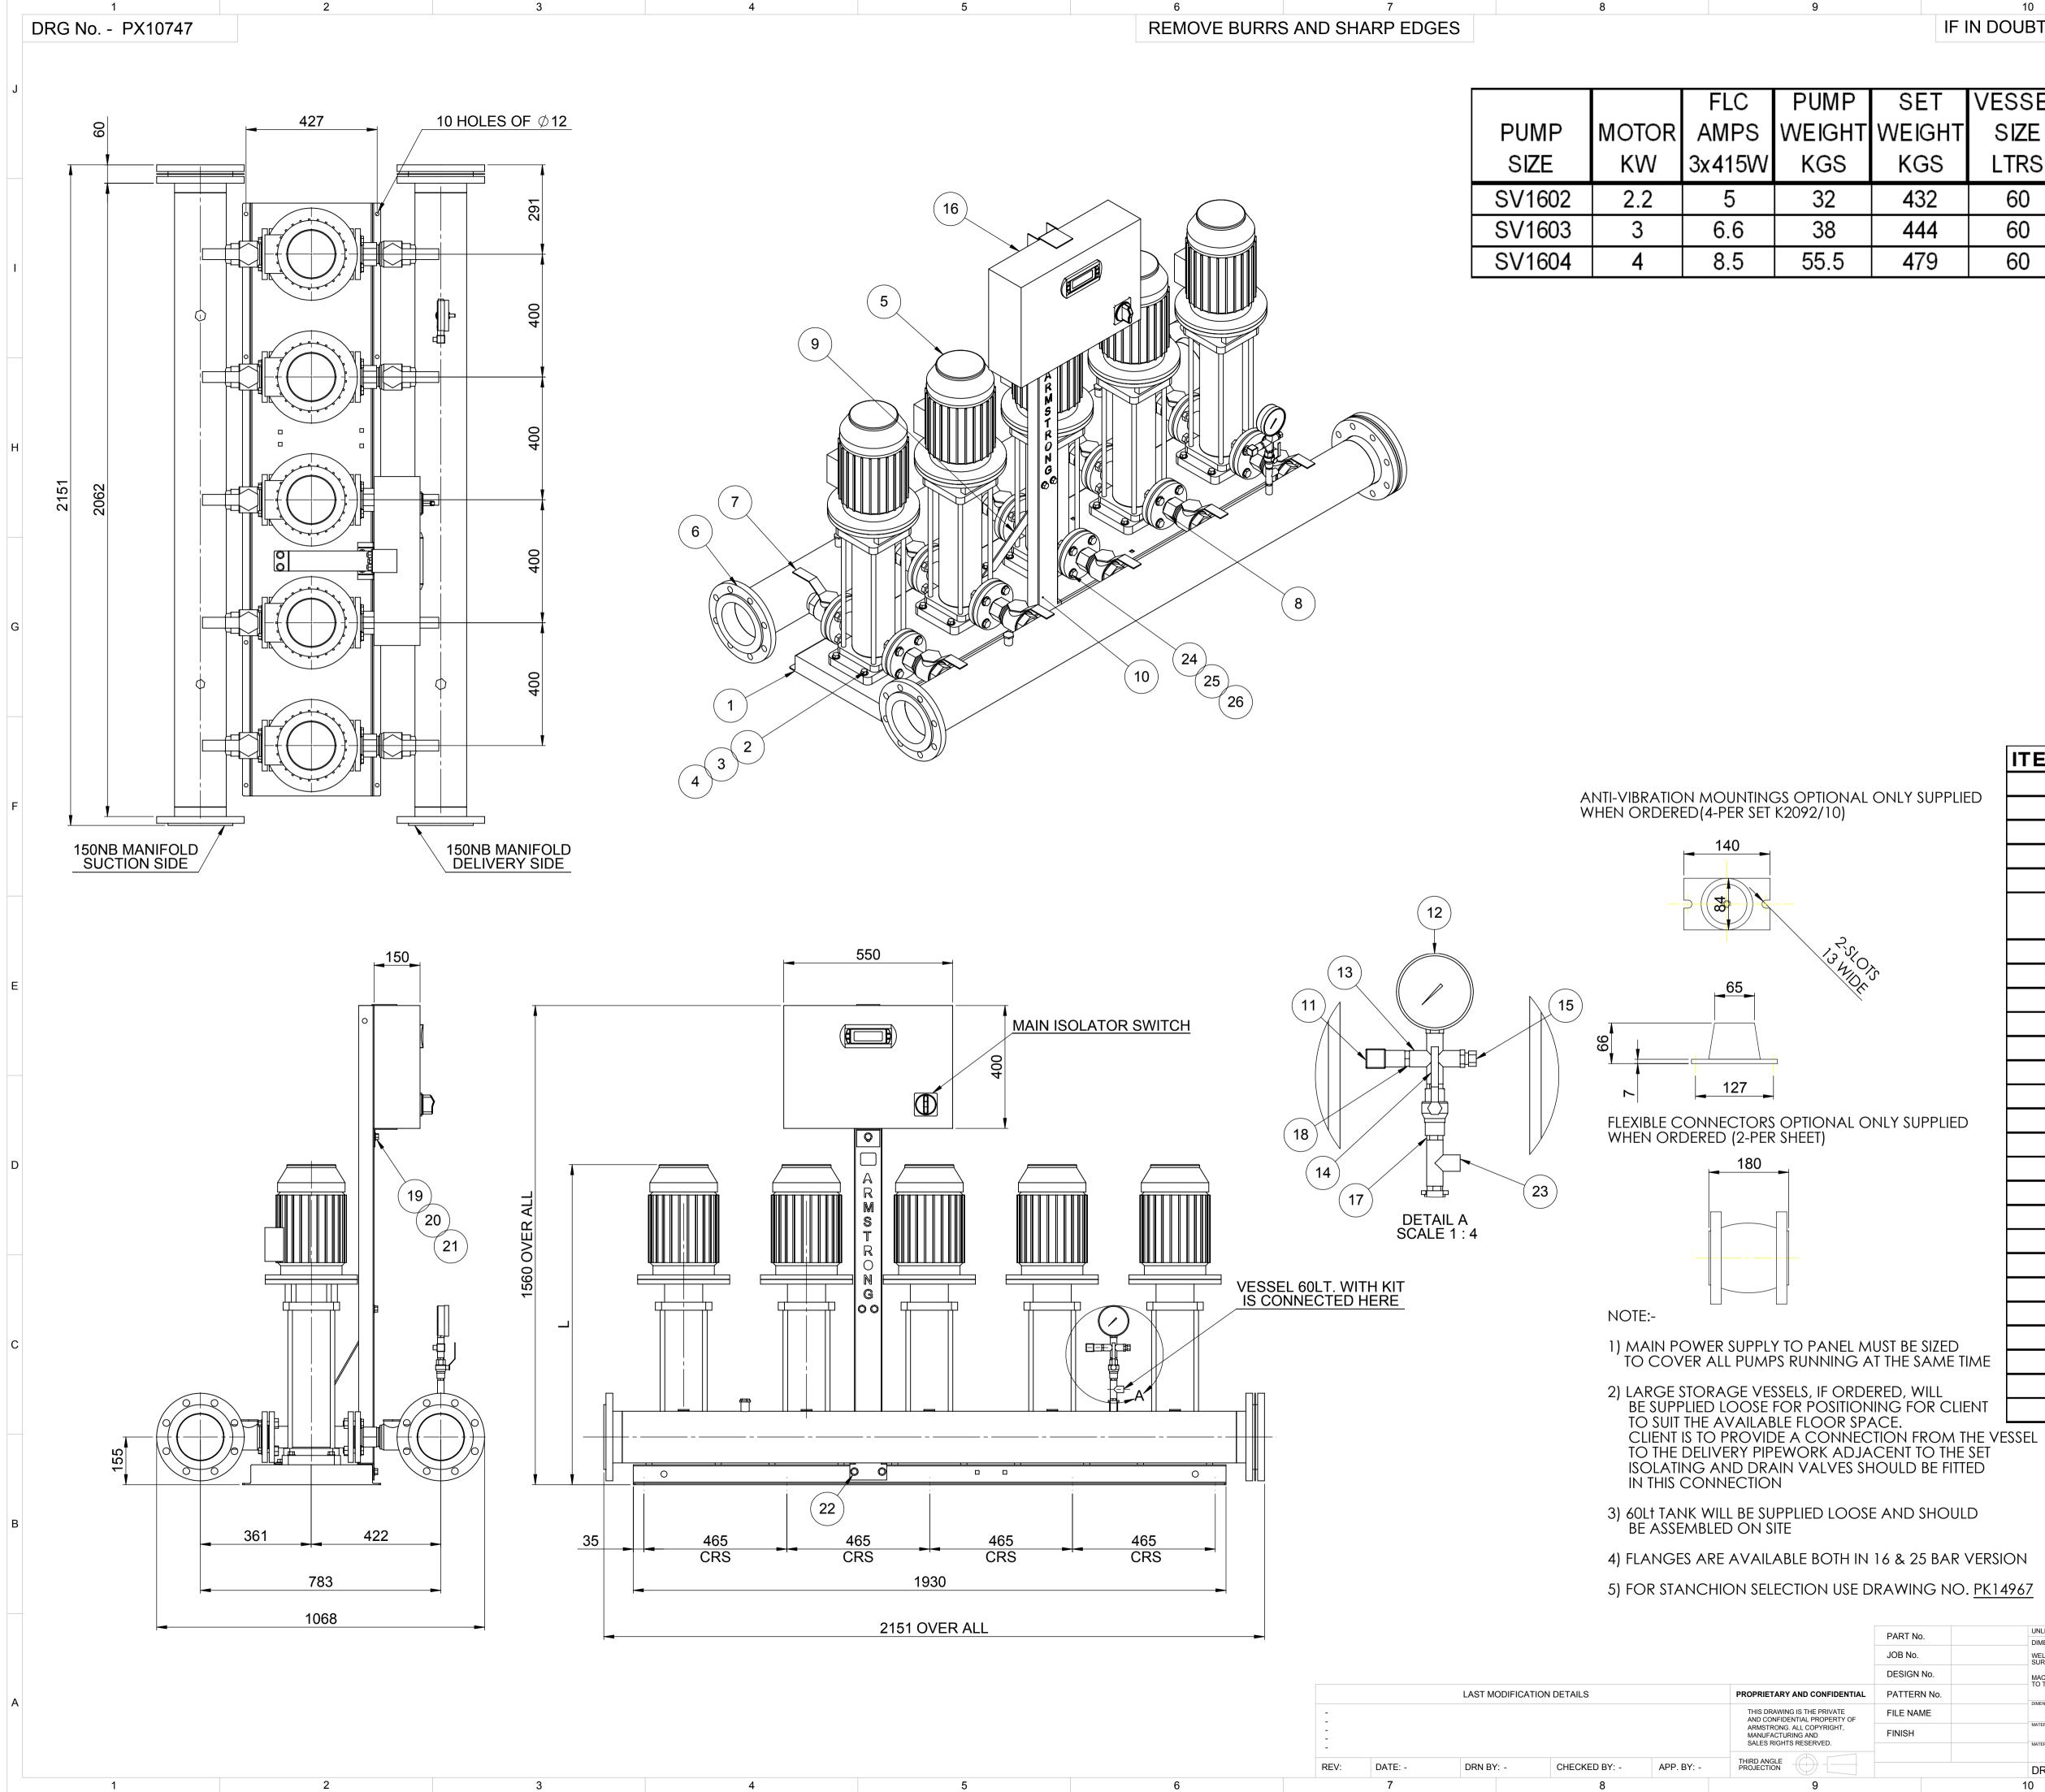

| REMOVE BURRS AND SHARP EDGES |                     |                   |
|------------------------------|---------------------|-------------------|
|                              | <b>REMOVE BURRS</b> | S AND SHARP EDGES |

|   | 8 9    |       |        | 9 10   |        |                 |          | 11       | 12       |     |  |
|---|--------|-------|--------|--------|--------|-----------------|----------|----------|----------|-----|--|
| ; |        |       |        |        |        | IF IN DOUBT ASK |          |          |          |     |  |
|   |        |       |        |        |        |                 |          |          |          |     |  |
| Г |        |       | FLC    | PUMP   | SET    | VESSEL          | WORKING  | TEST     |          |     |  |
|   |        |       |        |        |        |                 |          |          |          |     |  |
|   | PUMP   | MOTOR | AMPS   | WEIGHT | WEIGHT | SIZE            | PRESSURE | PRESSURE | STARTING | L   |  |
|   | SIZE   | KW    | 3x415W | KGS    | KGS    | LTRS            | MAX BAR  | Max. Bar | CURRENT  | MM  |  |
|   | SV1602 | 2.2   | 5      | 32     | 432    | 60              | 3.3      | 24       | 10       | 711 |  |
|   | SV1603 | 3     | 6.6    | 38     | 444    | 60              | 5.1      | 24       | 16       | 799 |  |
|   | SV1604 | 4     | 8.5    | 55.5   | 479    | 60              | 6.8      | 24       | 20       | 841 |  |

|        | ITEM NO | DESCRIPTION                        | NO. OFF |
|--------|---------|------------------------------------|---------|
|        | 1       | BASE PLATE                         | 1       |
| PPLIED | 2       | BOLT - M12                         | 20      |
|        | 3       | WASHER - M12                       | 20      |
|        | 4       | CAGE NUT - M12                     | 20      |
|        | 5       | VMS PUMP                           | 5       |
|        | 6       | SUCTION/DISCHARGE MANIFOLD<br>ASSY | 2       |
|        | 7       | ISOLATING VALVE 2"                 | 10      |
|        | 8       | NRV 2''                            | 5       |
|        | 9       | SUPPORT RIB                        | 1       |
|        | 10      | STANCHION                          | 1       |
|        | 11      | PRESSURE TRANSDUCER                | 1       |
|        | 12      | PRESSURE GAUGE                     | 1       |
|        | 13      | FEMALE CROSS 1/2"                  | 1       |
| 'LIED  | 14      | ISOLATING VALVE 1/2"               | 1       |
|        | 15      | AIR VENT 1/4''                     | 1       |
|        | 16      | CONTROL PANEL                      | 1       |
|        | 17      | 1/2" NIPPLE                        | 3       |
|        | 18      | 1/2" x 1/4" REDUCING BUSH          | 3       |
|        | 19      | BOLT - M10                         | 9       |
|        | 20      | WASHER - M10                       | 9       |
|        | 21      | NUT - M10                          | 3       |
|        | 22      | CAGE NUT - M10                     | 6       |
| ZED    | 23      | 1/2'' T                            | 1       |
| METIME | 24      | BOLT - M16                         | 40      |
| L      | 25      | WASHER - M16                       | 80      |
| CLIENT | 26      | NUT - M16                          | 40      |

|     | 10                                                    | 11        |              |          | 12       |                 | 2            |    |  |
|-----|-------------------------------------------------------|-----------|--------------|----------|----------|-----------------|--------------|----|--|
|     | DRAWING RELEASE                                       | LEVEL:    |              | SCA      | LE: 1:10 | WEIGHT: KG      | SHEET 1 OF 1 |    |  |
|     | MATERIAL SPEC.                                        |           | DO NOT SCALE |          | A1       |                 | PX10747      | B  |  |
|     | MATERIAL                                              |           |              | SIZE     | DRG. N   |                 | REV          |    |  |
|     | BS 308                                                | COMMENTS: |              |          |          |                 | ••••••••     |    |  |
|     | DIMENSIONING AND TOLERANCING PER:                     | ENG APPR. |              |          |          |                 | 5PUMP SV     | 16 |  |
| No. | TO TOLERANCE ± 0.3                                    | MFG APPR. |              |          |          | 6800 HMP SERIES |              |    |  |
| ).  |                                                       | Q.A.      |              |          |          |                 |              |    |  |
|     | WELD SYMBOLS TO BS 499<br>SURFACE FINISH SHOWN IN um. | CHECKED   |              |          |          |                 |              |    |  |
|     | DIMENSIONS ARE IN mm                                  |           | PRAKASH      | 05/03/08 |          |                 | MSTRON       |    |  |
|     | UNLESS OTHERWISE SPECIFIED:                           |           | NAME         | DATE     |          |                 |              |    |  |