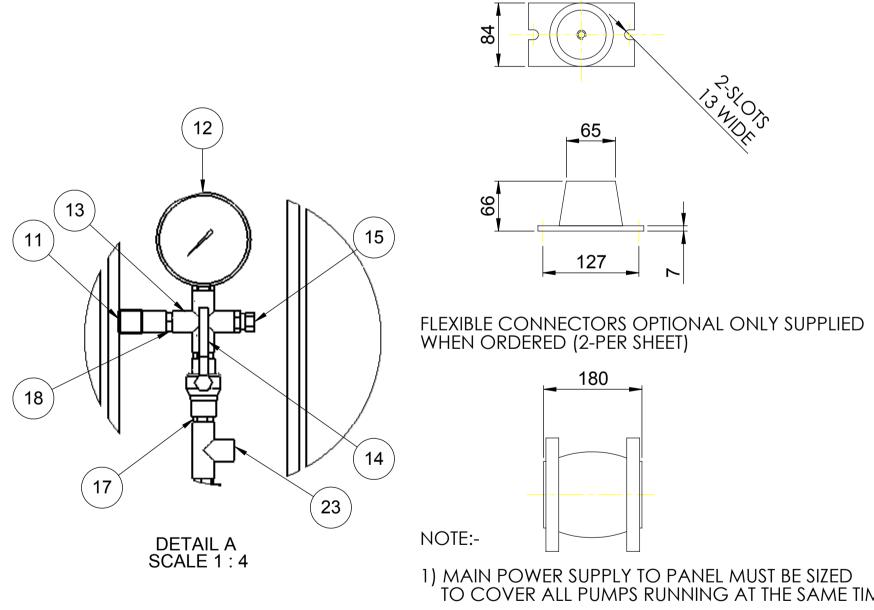

IF IN DOUBT ASK

|                                                                                            | ITEM NO                                                                                                                                                                                                                                                                                                                                                                                                                   | DESCRIPTION                                                                                                                                                                                                                                                                                                                                                                                                                                                                                                                                                                                                                                                                                                                                                                                                                                                                                  | NO. OFF |
|--------------------------------------------------------------------------------------------|---------------------------------------------------------------------------------------------------------------------------------------------------------------------------------------------------------------------------------------------------------------------------------------------------------------------------------------------------------------------------------------------------------------------------|----------------------------------------------------------------------------------------------------------------------------------------------------------------------------------------------------------------------------------------------------------------------------------------------------------------------------------------------------------------------------------------------------------------------------------------------------------------------------------------------------------------------------------------------------------------------------------------------------------------------------------------------------------------------------------------------------------------------------------------------------------------------------------------------------------------------------------------------------------------------------------------------|---------|
|                                                                                            | 1                                                                                                                                                                                                                                                                                                                                                                                                                         | BASE PLATE                                                                                                                                                                                                                                                                                                                                                                                                                                                                                                                                                                                                                                                                                                                                                                                                                                                                                   | 1       |
| ANTI-VIBRATION MOUNTINGS OPTIONAL ONLY SUPPLIED                                            | 2                                                                                                                                                                                                                                                                                                                                                                                                                         | BOLT - M12                                                                                                                                                                                                                                                                                                                                                                                                                                                                                                                                                                                                                                                                                                                                                                                                                                                                                   | 16      |
| WHEN ORDERED (4-PER SET K2092/10)                                                          | 3                                                                                                                                                                                                                                                                                                                                                                                                                         | WASHER - M12                                                                                                                                                                                                                                                                                                                                                                                                                                                                                                                                                                                                                                                                                                                                                                                                                                                                                 | 16      |
| 140                                                                                        | 4                                                                                                                                                                                                                                                                                                                                                                                                                         | CAGE NUT - M12                                                                                                                                                                                                                                                                                                                                                                                                                                                                                                                                                                                                                                                                                                                                                                                                                                                                               | 16      |
|                                                                                            | 5                                                                                                                                                                                                                                                                                                                                                                                                                         | VMS PUMP                                                                                                                                                                                                                                                                                                                                                                                                                                                                                                                                                                                                                                                                                                                                                                                                                                                                                     | 4       |
| 2                                                                                          | 6                                                                                                                                                                                                                                                                                                                                                                                                                         | SUCTION/DISCHARGE MANIFOLD<br>ASSY                                                                                                                                                                                                                                                                                                                                                                                                                                                                                                                                                                                                                                                                                                                                                                                                                                                           | 2       |
| \2\\\\\\\\\\\\\\\\\\\\\\\\\\\\\\\\\\\\                                                     | 7                                                                                                                                                                                                                                                                                                                                                                                                                         | ISOLATING VALVE 1"                                                                                                                                                                                                                                                                                                                                                                                                                                                                                                                                                                                                                                                                                                                                                                                                                                                                           | 8       |
| _65_                                                                                       | 8                                                                                                                                                                                                                                                                                                                                                                                                                         | NRV 1"                                                                                                                                                                                                                                                                                                                                                                                                                                                                                                                                                                                                                                                                                                                                                                                                                                                                                       | 4       |
|                                                                                            | 9                                                                                                                                                                                                                                                                                                                                                                                                                         | SUPPORT RIB                                                                                                                                                                                                                                                                                                                                                                                                                                                                                                                                                                                                                                                                                                                                                                                                                                                                                  | 1       |
|                                                                                            | 10                                                                                                                                                                                                                                                                                                                                                                                                                        | STANCHION                                                                                                                                                                                                                                                                                                                                                                                                                                                                                                                                                                                                                                                                                                                                                                                                                                                                                    | 1       |
|                                                                                            | 11                                                                                                                                                                                                                                                                                                                                                                                                                        | PRESSURE TRANSDUCER                                                                                                                                                                                                                                                                                                                                                                                                                                                                                                                                                                                                                                                                                                                                                                                                                                                                          | 1       |
| 127                                                                                        | 12                                                                                                                                                                                                                                                                                                                                                                                                                        | PRESSURE GAUGE                                                                                                                                                                                                                                                                                                                                                                                                                                                                                                                                                                                                                                                                                                                                                                                                                                                                               | 1       |
|                                                                                            | 13                                                                                                                                                                                                                                                                                                                                                                                                                        | FEMALE CROSS 1/2"                                                                                                                                                                                                                                                                                                                                                                                                                                                                                                                                                                                                                                                                                                                                                                                                                                                                            | 1       |
| FLEXIBLE CONNECTORS OPTIONAL ONLY SUPPLIED                                                 | 14                                                                                                                                                                                                                                                                                                                                                                                                                        | <b>ISOLATING VALVE 1/2"</b>                                                                                                                                                                                                                                                                                                                                                                                                                                                                                                                                                                                                                                                                                                                                                                                                                                                                  | 1       |
| WHEN ORDERED (2-PER SHEET)                                                                 | 15                                                                                                                                                                                                                                                                                                                                                                                                                        | AIR VENT 1/4"                                                                                                                                                                                                                                                                                                                                                                                                                                                                                                                                                                                                                                                                                                                                                                                                                                                                                | 1       |
| 180                                                                                        | 16                                                                                                                                                                                                                                                                                                                                                                                                                        | CONTROL PANEL                                                                                                                                                                                                                                                                                                                                                                                                                                                                                                                                                                                                                                                                                                                                                                                                                                                                                | 1       |
|                                                                                            | 17                                                                                                                                                                                                                                                                                                                                                                                                                        | 1/2" NIPPLE                                                                                                                                                                                                                                                                                                                                                                                                                                                                                                                                                                                                                                                                                                                                                                                                                                                                                  | 3       |
|                                                                                            | 18                                                                                                                                                                                                                                                                                                                                                                                                                        | 1/2" x 1/4" REDUCING BUSH                                                                                                                                                                                                                                                                                                                                                                                                                                                                                                                                                                                                                                                                                                                                                                                                                                                                    | 3       |
|                                                                                            | 19                                                                                                                                                                                                                                                                                                                                                                                                                        | BOLT - M10                                                                                                                                                                                                                                                                                                                                                                                                                                                                                                                                                                                                                                                                                                                                                                                                                                                                                   | 9       |
|                                                                                            | 20                                                                                                                                                                                                                                                                                                                                                                                                                        | WASHER - M10                                                                                                                                                                                                                                                                                                                                                                                                                                                                                                                                                                                                                                                                                                                                                                                                                                                                                 | 9       |
| NOTE:-                                                                                     | 21                                                                                                                                                                                                                                                                                                                                                                                                                        | 2       BOLT - M12       16         3       WASHER - M12       16         4       CAGE NUT - M12       16         5       VMS PUMP       4         6       SUCTION/DISCHARGE MANIFOLD ASSY       2         7       ISOLATING VALVE 1"       8         8       NRV 1"       4         9       SUPPORT RIB       1         10       STANCHION       1         11       PRESSURE TRANSDUCER       1         12       PRESSURE GAUGE       1         13       FEMALE CROSS 1/2"       1         14       ISOLATING VALVE 1/2"       1         15       AIR VENT 1/4"       1         16       CONTROL PANEL       1         17       1/2" NIPPLE       3         18       1/2" x 1/4" REDUCING BUSH       3         19       BOLT - M10       9         20       WASHER - M10       9         21       NUT - M10       3         22       CAGE NUT - M10       6         23       1/2" T       1 |         |
| 1) MAIN POWER SUPPLY TO PANEL MUST BE SIZED                                                | 22                                                                                                                                                                                                                                                                                                                                                                                                                        | CAGE NUT - M10                                                                                                                                                                                                                                                                                                                                                                                                                                                                                                                                                                                                                                                                                                                                                                                                                                                                               | 6       |
| TO COVER ALL PUMPS RUNNING AT THE SAME TIME                                                | 23                                                                                                                                                                                                                                                                                                                                                                                                                        | 1/2" T                                                                                                                                                                                                                                                                                                                                                                                                                                                                                                                                                                                                                                                                                                                                                                                                                                                                                       | 1       |
| 2) LARGE STORAGE VESSELS, IF ORDERED, WILL<br>BE SUPPLIED LOOSE FOR POSITIONING FOR CLIENT | 1 BASE PLATE 2/10) 2 BOLT - M12 3 WASHER - M12 4 CAGE NUT - M12 5 VMS PUMP 6 SUCTION/DISCHARGE MANIFOLD ASSY 7 ISOLATING VALVE 1" 9 SUPPORT RIB 10 STANCHION 11 PRESSURE TRANSDUCER 12 PRESSURE GAUGE 13 FEMALE CROSS 1/2" 14 ISOLATING VALVE 1/2" 15 AIR VENT 1/4" 16 CONTROL PANEL 17 1/2" NIPPLE 18 1/2" x 1/4" REDUCING BUSH 19 BOLT - M10 20 WASHER - M10 NUT - M10 21 NUT - M10 22 CAGE NUT - M10 23 1/2" T END CAP | 2                                                                                                                                                                                                                                                                                                                                                                                                                                                                                                                                                                                                                                                                                                                                                                                                                                                                                            |         |

- 3) 60Lt TANK WILL BE SUPPLIED LOOSE AND SHOULD BE ASSEMBLED ON SITE
- 4) FLANGES ARE AVAILABLE BOTH IN 16 & 25 BAR VERSION
- 5) FOR STANCHION SELECTION USE DRAWING NO. PK14967

|        |         |                                            |                           |                                                          |                              | PART No.                                  | UNLESS OTHERWISE SPECIFIED DIMENSIONS ARE IN mm       |                        | NAME    | DATE              |                 |                  |           |      |
|--------|---------|--------------------------------------------|---------------------------|----------------------------------------------------------|------------------------------|-------------------------------------------|-------------------------------------------------------|------------------------|---------|-------------------|-----------------|------------------|-----------|------|
|        |         |                                            |                           |                                                          |                              | JOB No.                                   | WELD SYMBOLS TO BS 499<br>SURFACE FINISH SHOWN IN um. | DRAWN                  | PRAKASH | 04/03/08          | AKMS I KUNU     |                  |           |      |
|        |         |                                            |                           |                                                          |                              | DESIGN No.                                | MACHINE WHERE SHOWN                                   | Q.A.                   |         |                   | TITLE:          | COOO LIMD CEDIEC |           |      |
|        |         | LAST MODIFICA                              | LAST MODIFICATION DETAILS |                                                          | PROPRIETARY AND CONFIDENTIAL | PATTERN No.                               | TO TOLERANCE ± 0.3                                    | MFG APPR.              |         |                   | 6800 HMP SERIES |                  |           |      |
|        |         |                                            |                           | THIS DRAWING IS THE PRIVATE AND CONFIDENTIAL PROPERTY OF | FILE NAME                    | DIMENSIONING AND TOLERANCING PER:  BS 308 | ENG APPR.  COMMENTS:                                  |                        |         | 4PUMP SV02        |                 |                  |           |      |
| -<br>- |         | ARMSTRONG.ALL COPYRIGHT, MANUFACTURING AND | FINISH                    | FINISH                                                   |                              | COMMENTS.                                 |                                                       | SIZE DRG. NO.          |         |                   | REV             |                  |           |      |
|        |         |                                            |                           | SALES RIGHTS RESERVED.                                   |                              | MATERIAL SPEC.                            | DO NO                                                 | NOT SCALE              |         | <b>A1</b> PX10734 |                 | E                | В         |      |
| EV:    | DATE: - | DRN BY: -                                  | CHECKED BY: -             | APP. BY: -                                               | THIRD ANGLE PROJECTION       |                                           | DRAWING RELEASE                                       | DRAWING RELEASE LEVEL: |         |                   | SCALE: 1:8      | 8 WEIGHT: KG     | SHEET 1 O | OF 1 |