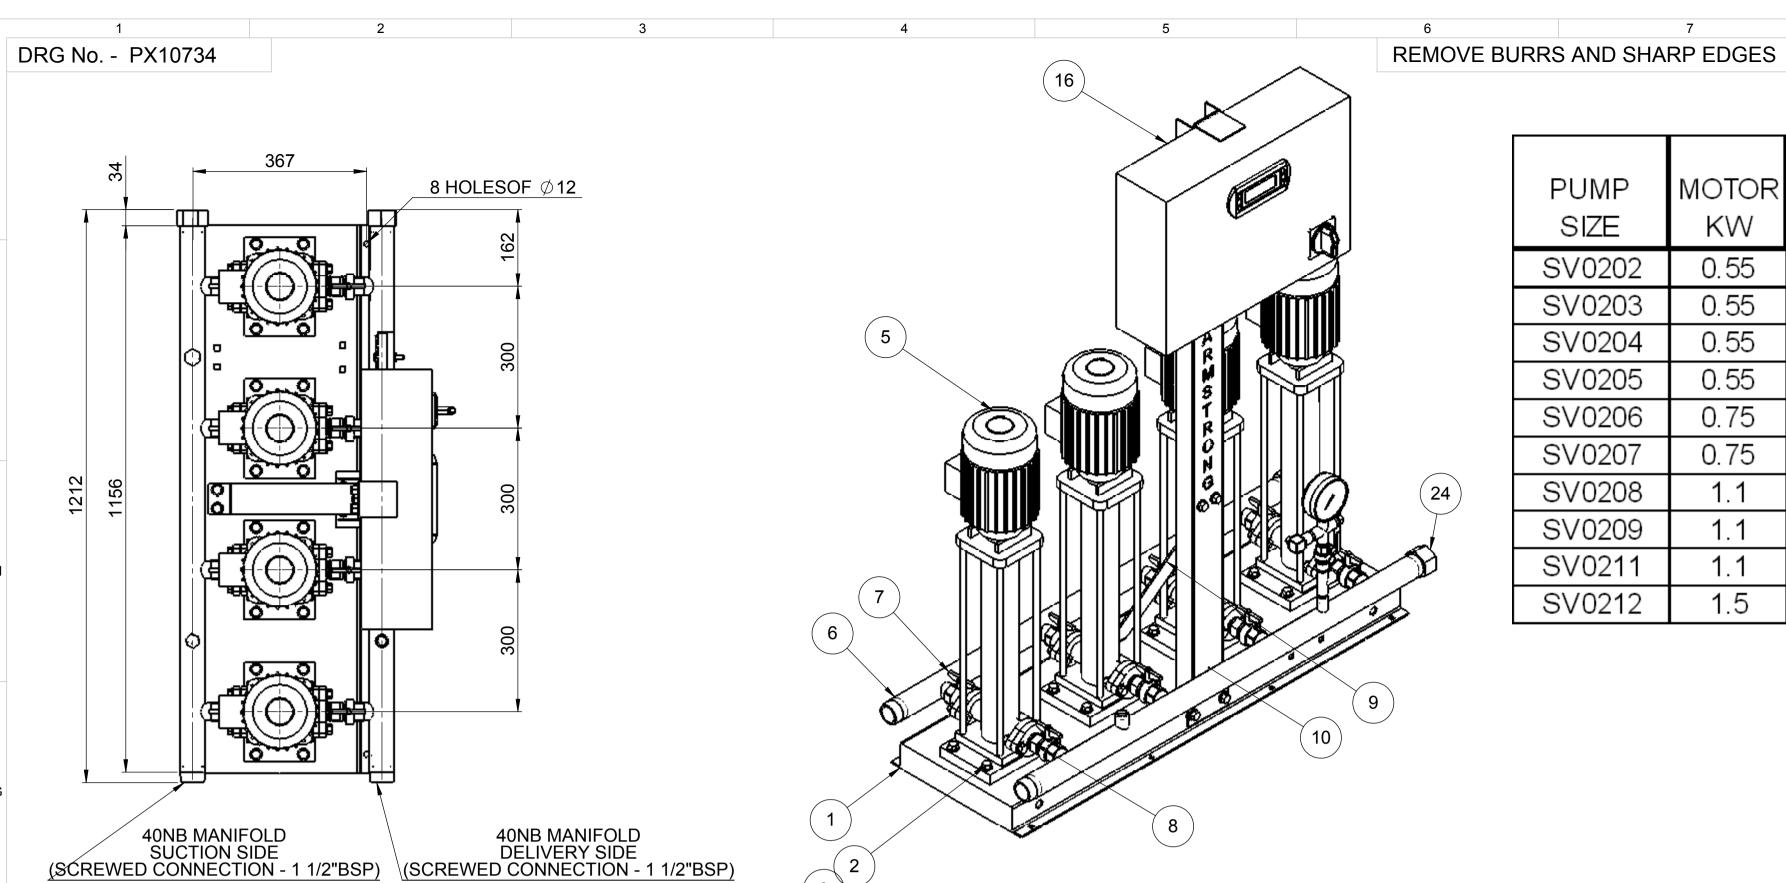

|        |       | FLC    | PUMP   | SET    | VESSEL | WORKING TEST |          |          |     |     |     |
|--------|-------|--------|--------|--------|--------|--------------|----------|----------|-----|-----|-----|
| PUMP   | MOTOR | AMPS   | WEIGHT | WEIGHT | SIZE   | PRESSURE     | PRESSURE | STARTING | L   | Α   | В   |
| SIZE   | KW    | 3x415W | KGS    | KGS    | LTRS   | MAX BAR      | MAX BAR  | CURRENT  | MM  | MM  | MM  |
| SV0202 | 0.55  | 1.5    | 17.5   | 130    | 60     | 2.2          | 24       | 4        | 559 | 185 | 217 |
| SV0203 | 0.55  | 1.5    | 18     | 131    | 60     | 3.1          | 24       | 4        | 584 | 185 | 217 |
| SV0204 | 0.55  | 1.5    | 19     | 133    | 60     | 4.2          | 24       | 4        | 621 | 185 | 217 |
| SV0205 | 0.55  | 1.5    | 21.5   | 138    | 60     | 5.3          | 24       | 4        | 661 | 185 | 217 |
| SV0206 | 0.75  | 1.9    | 22     | 139    | 60     | 6.3          | 24       | 6        | 686 | 185 | 217 |
| SV0207 | 0.75  | 1.9    | 23     | 141    | 60     | 7.4          | 24       | 6        | 748 | 185 | 217 |
| SV0208 | 1.1   | 2.6    | 23.5   | 142    | 60     | 8.4          | 24       | 6        | 773 | 185 | 217 |
| SV0209 | 1.1   | 2.6    | 24     | 143    | 60     | 9.4          | 24       | 6        | 798 | 185 | 217 |
| SV0211 | 1.1   | 2.6    | 31     | 157    | 60     | 11.5         | 24       | 6        | 858 | 185 | 217 |
| SV0212 | 1.5   | 3.6    | 31.5   | 158    | 60     | 12.6         | 24       | 6        | 883 | 185 | 217 |

IF IN DOUBT ASK

|                                                                                            | ITEM NO                                                                                                                                                                                                                                                                                                                                                                                                                   | DESCRIPTION                                                                                                                                                                                                                                                                                                                                                                                                                                                                                                                                                                                                                                                                                                                                                                                                                                                                                  | NO. OFF |
|--------------------------------------------------------------------------------------------|---------------------------------------------------------------------------------------------------------------------------------------------------------------------------------------------------------------------------------------------------------------------------------------------------------------------------------------------------------------------------------------------------------------------------|----------------------------------------------------------------------------------------------------------------------------------------------------------------------------------------------------------------------------------------------------------------------------------------------------------------------------------------------------------------------------------------------------------------------------------------------------------------------------------------------------------------------------------------------------------------------------------------------------------------------------------------------------------------------------------------------------------------------------------------------------------------------------------------------------------------------------------------------------------------------------------------------|---------|
|                                                                                            | 1                                                                                                                                                                                                                                                                                                                                                                                                                         | BASE PLATE                                                                                                                                                                                                                                                                                                                                                                                                                                                                                                                                                                                                                                                                                                                                                                                                                                                                                   | 1       |
| ANTI-VIBRATION MOUNTINGS OPTIONAL ONLY SUPPLIED                                            | 2                                                                                                                                                                                                                                                                                                                                                                                                                         | BOLT - M12                                                                                                                                                                                                                                                                                                                                                                                                                                                                                                                                                                                                                                                                                                                                                                                                                                                                                   | 16      |
| WHEN ORDERED (4-PER SET K2092/10)                                                          | 3                                                                                                                                                                                                                                                                                                                                                                                                                         | WASHER - M12                                                                                                                                                                                                                                                                                                                                                                                                                                                                                                                                                                                                                                                                                                                                                                                                                                                                                 | 16      |
| 140                                                                                        | 4                                                                                                                                                                                                                                                                                                                                                                                                                         | CAGE NUT - M12                                                                                                                                                                                                                                                                                                                                                                                                                                                                                                                                                                                                                                                                                                                                                                                                                                                                               | 16      |
|                                                                                            | 5                                                                                                                                                                                                                                                                                                                                                                                                                         | VMS PUMP                                                                                                                                                                                                                                                                                                                                                                                                                                                                                                                                                                                                                                                                                                                                                                                                                                                                                     | 4       |
| 2                                                                                          | 6                                                                                                                                                                                                                                                                                                                                                                                                                         | SUCTION/DISCHARGE MANIFOLD<br>ASSY                                                                                                                                                                                                                                                                                                                                                                                                                                                                                                                                                                                                                                                                                                                                                                                                                                                           | 2       |
| \2\\\\\\\\\\\\\\\\\\\\\\\\\\\\\\\\\\\\                                                     | 7                                                                                                                                                                                                                                                                                                                                                                                                                         | ISOLATING VALVE 1"                                                                                                                                                                                                                                                                                                                                                                                                                                                                                                                                                                                                                                                                                                                                                                                                                                                                           | 8       |
| _65_                                                                                       | 8                                                                                                                                                                                                                                                                                                                                                                                                                         | NRV 1"                                                                                                                                                                                                                                                                                                                                                                                                                                                                                                                                                                                                                                                                                                                                                                                                                                                                                       | 4       |
|                                                                                            | 9                                                                                                                                                                                                                                                                                                                                                                                                                         | SUPPORT RIB                                                                                                                                                                                                                                                                                                                                                                                                                                                                                                                                                                                                                                                                                                                                                                                                                                                                                  | 1       |
|                                                                                            | 10                                                                                                                                                                                                                                                                                                                                                                                                                        | STANCHION                                                                                                                                                                                                                                                                                                                                                                                                                                                                                                                                                                                                                                                                                                                                                                                                                                                                                    | 1       |
|                                                                                            | 11                                                                                                                                                                                                                                                                                                                                                                                                                        | PRESSURE TRANSDUCER                                                                                                                                                                                                                                                                                                                                                                                                                                                                                                                                                                                                                                                                                                                                                                                                                                                                          | 1       |
| 127                                                                                        | 12                                                                                                                                                                                                                                                                                                                                                                                                                        | PRESSURE GAUGE                                                                                                                                                                                                                                                                                                                                                                                                                                                                                                                                                                                                                                                                                                                                                                                                                                                                               | 1       |
|                                                                                            | 13                                                                                                                                                                                                                                                                                                                                                                                                                        | FEMALE CROSS 1/2"                                                                                                                                                                                                                                                                                                                                                                                                                                                                                                                                                                                                                                                                                                                                                                                                                                                                            | 1       |
| FLEXIBLE CONNECTORS OPTIONAL ONLY SUPPLIED                                                 | 14                                                                                                                                                                                                                                                                                                                                                                                                                        | <b>ISOLATING VALVE 1/2"</b>                                                                                                                                                                                                                                                                                                                                                                                                                                                                                                                                                                                                                                                                                                                                                                                                                                                                  | 1       |
| WHEN ORDERED (2-PER SHEET)                                                                 | 15                                                                                                                                                                                                                                                                                                                                                                                                                        | AIR VENT 1/4"                                                                                                                                                                                                                                                                                                                                                                                                                                                                                                                                                                                                                                                                                                                                                                                                                                                                                | 1       |
| 180                                                                                        | 16                                                                                                                                                                                                                                                                                                                                                                                                                        | CONTROL PANEL                                                                                                                                                                                                                                                                                                                                                                                                                                                                                                                                                                                                                                                                                                                                                                                                                                                                                | 1       |
|                                                                                            | 17                                                                                                                                                                                                                                                                                                                                                                                                                        | 1/2" NIPPLE                                                                                                                                                                                                                                                                                                                                                                                                                                                                                                                                                                                                                                                                                                                                                                                                                                                                                  | 3       |
|                                                                                            | 18                                                                                                                                                                                                                                                                                                                                                                                                                        | 1/2" x 1/4" REDUCING BUSH                                                                                                                                                                                                                                                                                                                                                                                                                                                                                                                                                                                                                                                                                                                                                                                                                                                                    | 3       |
|                                                                                            | 19                                                                                                                                                                                                                                                                                                                                                                                                                        | BOLT - M10                                                                                                                                                                                                                                                                                                                                                                                                                                                                                                                                                                                                                                                                                                                                                                                                                                                                                   | 9       |
|                                                                                            | 20                                                                                                                                                                                                                                                                                                                                                                                                                        | WASHER - M10                                                                                                                                                                                                                                                                                                                                                                                                                                                                                                                                                                                                                                                                                                                                                                                                                                                                                 | 9       |
| NOTE:-                                                                                     | 21                                                                                                                                                                                                                                                                                                                                                                                                                        | 2       BOLT - M12       16         3       WASHER - M12       16         4       CAGE NUT - M12       16         5       VMS PUMP       4         6       SUCTION/DISCHARGE MANIFOLD ASSY       2         7       ISOLATING VALVE 1"       8         8       NRV 1"       4         9       SUPPORT RIB       1         10       STANCHION       1         11       PRESSURE TRANSDUCER       1         12       PRESSURE GAUGE       1         13       FEMALE CROSS 1/2"       1         14       ISOLATING VALVE 1/2"       1         15       AIR VENT 1/4"       1         16       CONTROL PANEL       1         17       1/2" NIPPLE       3         18       1/2" x 1/4" REDUCING BUSH       3         19       BOLT - M10       9         20       WASHER - M10       9         21       NUT - M10       3         22       CAGE NUT - M10       6         23       1/2" T       1 |         |
| 1) MAIN POWER SUPPLY TO PANEL MUST BE SIZED                                                | 22                                                                                                                                                                                                                                                                                                                                                                                                                        | CAGE NUT - M10                                                                                                                                                                                                                                                                                                                                                                                                                                                                                                                                                                                                                                                                                                                                                                                                                                                                               | 6       |
| TO COVER ALL PUMPS RUNNING AT THE SAME TIME                                                | 23                                                                                                                                                                                                                                                                                                                                                                                                                        | 1/2" T                                                                                                                                                                                                                                                                                                                                                                                                                                                                                                                                                                                                                                                                                                                                                                                                                                                                                       | 1       |
| 2) LARGE STORAGE VESSELS, IF ORDERED, WILL<br>BE SUPPLIED LOOSE FOR POSITIONING FOR CLIENT | 1 BASE PLATE 2/10) 2 BOLT - M12 3 WASHER - M12 4 CAGE NUT - M12 5 VMS PUMP 6 SUCTION/DISCHARGE MANIFOLD ASSY 7 ISOLATING VALVE 1" 9 SUPPORT RIB 10 STANCHION 11 PRESSURE TRANSDUCER 12 PRESSURE GAUGE 13 FEMALE CROSS 1/2" 14 ISOLATING VALVE 1/2" 15 AIR VENT 1/4" 16 CONTROL PANEL 17 1/2" NIPPLE 18 1/2" x 1/4" REDUCING BUSH 19 BOLT - M10 20 WASHER - M10 NUT - M10 21 NUT - M10 22 CAGE NUT - M10 23 1/2" T END CAP | 2                                                                                                                                                                                                                                                                                                                                                                                                                                                                                                                                                                                                                                                                                                                                                                                                                                                                                            |         |