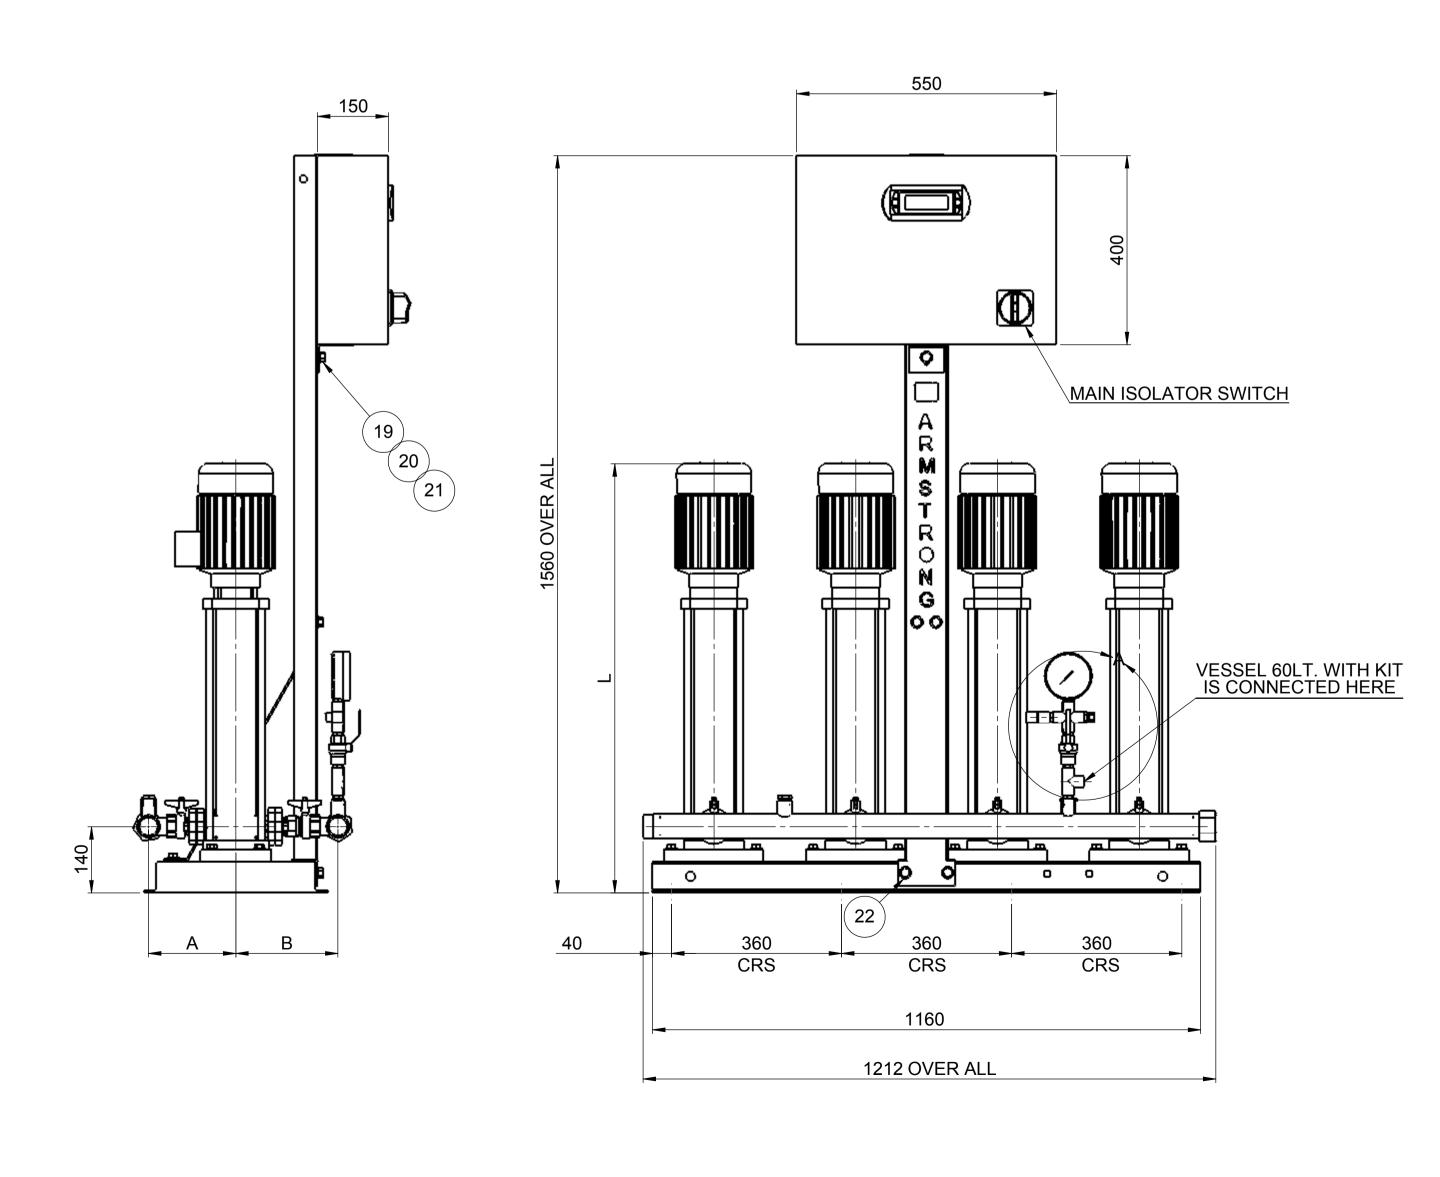

|        |       | FLC    | PUMP   | SET    | VESSEL | WORKING TEST |          |          |     |     |     |
|--------|-------|--------|--------|--------|--------|--------------|----------|----------|-----|-----|-----|
| PUMP   | MOTOR | AMPS   | WEIGHT | WEIGHT | SIZE   | PRESSURE     | PRESSURE | STARTING | L   | Α   | В   |
| SIZE   | KW    | 3x415W | KGS    | KGS    | LTRS   | MAX BAR      | MAX BAR  | CURRENT  | MM  | MM  | MM  |
| SV0202 | 0.55  | 1.5    | 17.5   | 130    | 60     | 2.2          | 24       | 4        | 559 | 185 | 217 |
| SV0203 | 0.55  | 1.5    | 18     | 131    | 60     | 3.1          | 24       | 4        | 584 | 185 | 217 |
| SV0204 | 0.55  | 1.5    | 19     | 133    | 60     | 4.2          | 24       | 4        | 621 | 185 | 217 |
| SV0205 | 0.55  | 1.5    | 21.5   | 138    | 60     | 5.3          | 24       | 4        | 661 | 185 | 217 |
| SV0206 | 0.75  | 1.9    | 22     | 139    | 60     | 6.3          | 24       | 6        | 686 | 185 | 217 |
| SV0207 | 0.75  | 1.9    | 23     | 141    | 60     | 7.4          | 24       | 6        | 748 | 185 | 217 |
| SV0208 | 1.1   | 2.6    | 23.5   | 142    | 60     | 8.4          | 24       | 6        | 773 | 185 | 217 |
| SV0209 | 1.1   | 2.6    | 24     | 143    | 60     | 9.4          | 24       | 6        | 798 | 185 | 217 |
| SV0211 | 1.1   | 2.6    | 31     | 157    | 60     | 11.5         | 24       | 6        | 858 | 185 | 217 |
| SV0212 | 1.5   | 3.6    | 31.5   | 158    | 60     | 12.6         | 24       | 6        | 883 | 185 | 217 |

IF IN DOUBT ASK

|                                                                                            | ITEM NO                                                                                                                                                                                                                                                                                                                                                                                                                   | DESCRIPTION                                                                                                                                                                                                                                                                                                                                                                                                                                                                                                                                                                                                                                                                                                                                                                                                                                                                                  | NO. OFF |
|--------------------------------------------------------------------------------------------|---------------------------------------------------------------------------------------------------------------------------------------------------------------------------------------------------------------------------------------------------------------------------------------------------------------------------------------------------------------------------------------------------------------------------|----------------------------------------------------------------------------------------------------------------------------------------------------------------------------------------------------------------------------------------------------------------------------------------------------------------------------------------------------------------------------------------------------------------------------------------------------------------------------------------------------------------------------------------------------------------------------------------------------------------------------------------------------------------------------------------------------------------------------------------------------------------------------------------------------------------------------------------------------------------------------------------------|---------|
|                                                                                            | 1                                                                                                                                                                                                                                                                                                                                                                                                                         | BASE PLATE                                                                                                                                                                                                                                                                                                                                                                                                                                                                                                                                                                                                                                                                                                                                                                                                                                                                                   | 1       |
| ANTI-VIBRATION MOUNTINGS OPTIONAL ONLY SUPPLIED                                            | 2                                                                                                                                                                                                                                                                                                                                                                                                                         | BOLT - M12                                                                                                                                                                                                                                                                                                                                                                                                                                                                                                                                                                                                                                                                                                                                                                                                                                                                                   | 16      |
| WHEN ORDERED (4-PER SET K2092/10)                                                          | 3                                                                                                                                                                                                                                                                                                                                                                                                                         | WASHER - M12                                                                                                                                                                                                                                                                                                                                                                                                                                                                                                                                                                                                                                                                                                                                                                                                                                                                                 | 16      |
| 140                                                                                        | 4                                                                                                                                                                                                                                                                                                                                                                                                                         | CAGE NUT - M12                                                                                                                                                                                                                                                                                                                                                                                                                                                                                                                                                                                                                                                                                                                                                                                                                                                                               | 16      |
|                                                                                            | 5                                                                                                                                                                                                                                                                                                                                                                                                                         | VMS PUMP                                                                                                                                                                                                                                                                                                                                                                                                                                                                                                                                                                                                                                                                                                                                                                                                                                                                                     | 4       |
| 2                                                                                          | 6                                                                                                                                                                                                                                                                                                                                                                                                                         | SUCTION/DISCHARGE MANIFOLD<br>ASSY                                                                                                                                                                                                                                                                                                                                                                                                                                                                                                                                                                                                                                                                                                                                                                                                                                                           | 2       |
| \2\\\\\\\\\\\\\\\\\\\\\\\\\\\\\\\\\\\\                                                     | 7                                                                                                                                                                                                                                                                                                                                                                                                                         | ISOLATING VALVE 1"                                                                                                                                                                                                                                                                                                                                                                                                                                                                                                                                                                                                                                                                                                                                                                                                                                                                           | 8       |
| _65_                                                                                       | 8                                                                                                                                                                                                                                                                                                                                                                                                                         | NRV 1"                                                                                                                                                                                                                                                                                                                                                                                                                                                                                                                                                                                                                                                                                                                                                                                                                                                                                       | 4       |
|                                                                                            | 9                                                                                                                                                                                                                                                                                                                                                                                                                         | SUPPORT RIB                                                                                                                                                                                                                                                                                                                                                                                                                                                                                                                                                                                                                                                                                                                                                                                                                                                                                  | 1       |
|                                                                                            | 10                                                                                                                                                                                                                                                                                                                                                                                                                        | STANCHION                                                                                                                                                                                                                                                                                                                                                                                                                                                                                                                                                                                                                                                                                                                                                                                                                                                                                    | 1       |
|                                                                                            | 11                                                                                                                                                                                                                                                                                                                                                                                                                        | PRESSURE TRANSDUCER                                                                                                                                                                                                                                                                                                                                                                                                                                                                                                                                                                                                                                                                                                                                                                                                                                                                          | 1       |
| 127                                                                                        | 12                                                                                                                                                                                                                                                                                                                                                                                                                        | PRESSURE GAUGE                                                                                                                                                                                                                                                                                                                                                                                                                                                                                                                                                                                                                                                                                                                                                                                                                                                                               | 1       |
|                                                                                            | 13                                                                                                                                                                                                                                                                                                                                                                                                                        | FEMALE CROSS 1/2"                                                                                                                                                                                                                                                                                                                                                                                                                                                                                                                                                                                                                                                                                                                                                                                                                                                                            | 1       |
| FLEXIBLE CONNECTORS OPTIONAL ONLY SUPPLIED                                                 | 14                                                                                                                                                                                                                                                                                                                                                                                                                        | <b>ISOLATING VALVE 1/2"</b>                                                                                                                                                                                                                                                                                                                                                                                                                                                                                                                                                                                                                                                                                                                                                                                                                                                                  | 1       |
| WHEN ORDERED (2-PER SHEET)                                                                 | 15                                                                                                                                                                                                                                                                                                                                                                                                                        | AIR VENT 1/4"                                                                                                                                                                                                                                                                                                                                                                                                                                                                                                                                                                                                                                                                                                                                                                                                                                                                                | 1       |
| 180                                                                                        | 16                                                                                                                                                                                                                                                                                                                                                                                                                        | CONTROL PANEL                                                                                                                                                                                                                                                                                                                                                                                                                                                                                                                                                                                                                                                                                                                                                                                                                                                                                | 1       |
|                                                                                            | 17                                                                                                                                                                                                                                                                                                                                                                                                                        | 1/2" NIPPLE                                                                                                                                                                                                                                                                                                                                                                                                                                                                                                                                                                                                                                                                                                                                                                                                                                                                                  | 3       |
|                                                                                            | 18                                                                                                                                                                                                                                                                                                                                                                                                                        | 1/2" x 1/4" REDUCING BUSH                                                                                                                                                                                                                                                                                                                                                                                                                                                                                                                                                                                                                                                                                                                                                                                                                                                                    | 3       |
|                                                                                            | 19                                                                                                                                                                                                                                                                                                                                                                                                                        | BOLT - M10                                                                                                                                                                                                                                                                                                                                                                                                                                                                                                                                                                                                                                                                                                                                                                                                                                                                                   | 9       |
|                                                                                            | 20                                                                                                                                                                                                                                                                                                                                                                                                                        | WASHER - M10                                                                                                                                                                                                                                                                                                                                                                                                                                                                                                                                                                                                                                                                                                                                                                                                                                                                                 | 9       |
| NOTE:-                                                                                     | 21                                                                                                                                                                                                                                                                                                                                                                                                                        | 2       BOLT - M12       16         3       WASHER - M12       16         4       CAGE NUT - M12       16         5       VMS PUMP       4         6       SUCTION/DISCHARGE MANIFOLD ASSY       2         7       ISOLATING VALVE 1"       8         8       NRV 1"       4         9       SUPPORT RIB       1         10       STANCHION       1         11       PRESSURE TRANSDUCER       1         12       PRESSURE GAUGE       1         13       FEMALE CROSS 1/2"       1         14       ISOLATING VALVE 1/2"       1         15       AIR VENT 1/4"       1         16       CONTROL PANEL       1         17       1/2" NIPPLE       3         18       1/2" x 1/4" REDUCING BUSH       3         19       BOLT - M10       9         20       WASHER - M10       9         21       NUT - M10       3         22       CAGE NUT - M10       6         23       1/2" T       1 |         |
| 1) MAIN POWER SUPPLY TO PANEL MUST BE SIZED                                                | 22                                                                                                                                                                                                                                                                                                                                                                                                                        | CAGE NUT - M10                                                                                                                                                                                                                                                                                                                                                                                                                                                                                                                                                                                                                                                                                                                                                                                                                                                                               | 6       |
| TO COVER ALL PUMPS RUNNING AT THE SAME TIME                                                | 23                                                                                                                                                                                                                                                                                                                                                                                                                        | 1/2" T                                                                                                                                                                                                                                                                                                                                                                                                                                                                                                                                                                                                                                                                                                                                                                                                                                                                                       | 1       |
| 2) LARGE STORAGE VESSELS, IF ORDERED, WILL<br>BE SUPPLIED LOOSE FOR POSITIONING FOR CLIENT | 1 BASE PLATE 2/10) 2 BOLT - M12 3 WASHER - M12 4 CAGE NUT - M12 5 VMS PUMP 6 SUCTION/DISCHARGE MANIFOLD ASSY 7 ISOLATING VALVE 1" 9 SUPPORT RIB 10 STANCHION 11 PRESSURE TRANSDUCER 12 PRESSURE GAUGE 13 FEMALE CROSS 1/2" 14 ISOLATING VALVE 1/2" 15 AIR VENT 1/4" 16 CONTROL PANEL 17 1/2" NIPPLE 18 1/2" x 1/4" REDUCING BUSH 19 BOLT - M10 20 WASHER - M10 NUT - M10 21 NUT - M10 22 CAGE NUT - M10 23 1/2" T END CAP | 2                                                                                                                                                                                                                                                                                                                                                                                                                                                                                                                                                                                                                                                                                                                                                                                                                                                                                            |         |

2) LARGE STORAGE VESSELS, IF ORDERED, WILL BE SUPPLIED LOOSE FOR POSITIONING FOR CLIENT
TO SUIT THE AVAILABLE FLOOR SPACE.
CLIENT IS TO PROVIDE A CONNECTION FROM THE VESSEL

TO THE DELIVERY PIPEWORK ADJACENT TO THE SET ISOLATING AND DRAIN VALVES SHOULD BE FITTED IN THIS CONNECTION

- 3) 60Lt TANK WILL BE SUPPLIED LOOSE AND SHOULD BE ASSEMBLED ON SITE
- 4) FLANGES ARE AVAILABLE BOTH IN 16 & 25 BAR VERSION
- 5) FOR STANCHION SELECTION USE DRAWING NO. PK14967

|        |         |                                            |                           |                                                          |                              | PART No.                                  | UNLESS OTHERWISE SPECIFIED DIMENSIONS ARE IN mm       |                        | NAME    | DATE              |                 |                  |           |      |
|--------|---------|--------------------------------------------|---------------------------|----------------------------------------------------------|------------------------------|-------------------------------------------|-------------------------------------------------------|------------------------|---------|-------------------|-----------------|------------------|-----------|------|
|        |         |                                            |                           |                                                          |                              | JOB No.                                   | WELD SYMBOLS TO BS 499<br>SURFACE FINISH SHOWN IN um. | DRAWN                  | PRAKASH | 04/03/08          | AKMS I KUNU     |                  |           |      |
|        |         |                                            |                           |                                                          |                              | DESIGN No.                                | MACHINE WHERE SHOWN                                   | Q.A.                   |         |                   | TITLE:          | COOO LIMD CEDIEC |           |      |
|        |         | LAST MODIFICA                              | LAST MODIFICATION DETAILS |                                                          | PROPRIETARY AND CONFIDENTIAL | PATTERN No.                               | TO TOLERANCE ± 0.3                                    | MFG APPR.              |         |                   | 6800 HMP SERIES |                  |           |      |
|        |         |                                            |                           | THIS DRAWING IS THE PRIVATE AND CONFIDENTIAL PROPERTY OF | FILE NAME                    | DIMENSIONING AND TOLERANCING PER:  BS 308 | ENG APPR.  COMMENTS:                                  |                        |         | 4PUMP SV02        |                 |                  |           |      |
| -<br>- |         | ARMSTRONG.ALL COPYRIGHT, MANUFACTURING AND | FINISH                    | FINISH                                                   |                              | COMMENTS.                                 |                                                       | SIZE DRG. NO.          |         |                   | REV             |                  |           |      |
|        |         |                                            |                           | SALES RIGHTS RESERVED.                                   |                              | MATERIAL SPEC.                            | DO NO                                                 | NOT SCALE              |         | <b>A1</b> PX10734 |                 | E                | В         |      |
| EV:    | DATE: - | DRN BY: -                                  | CHECKED BY: -             | APP. BY: -                                               | THIRD ANGLE PROJECTION       |                                           | DRAWING RELEASE                                       | DRAWING RELEASE LEVEL: |         |                   | SCALE: 1:8      | 8 WEIGHT: KG     | SHEET 1 O | OF 1 |