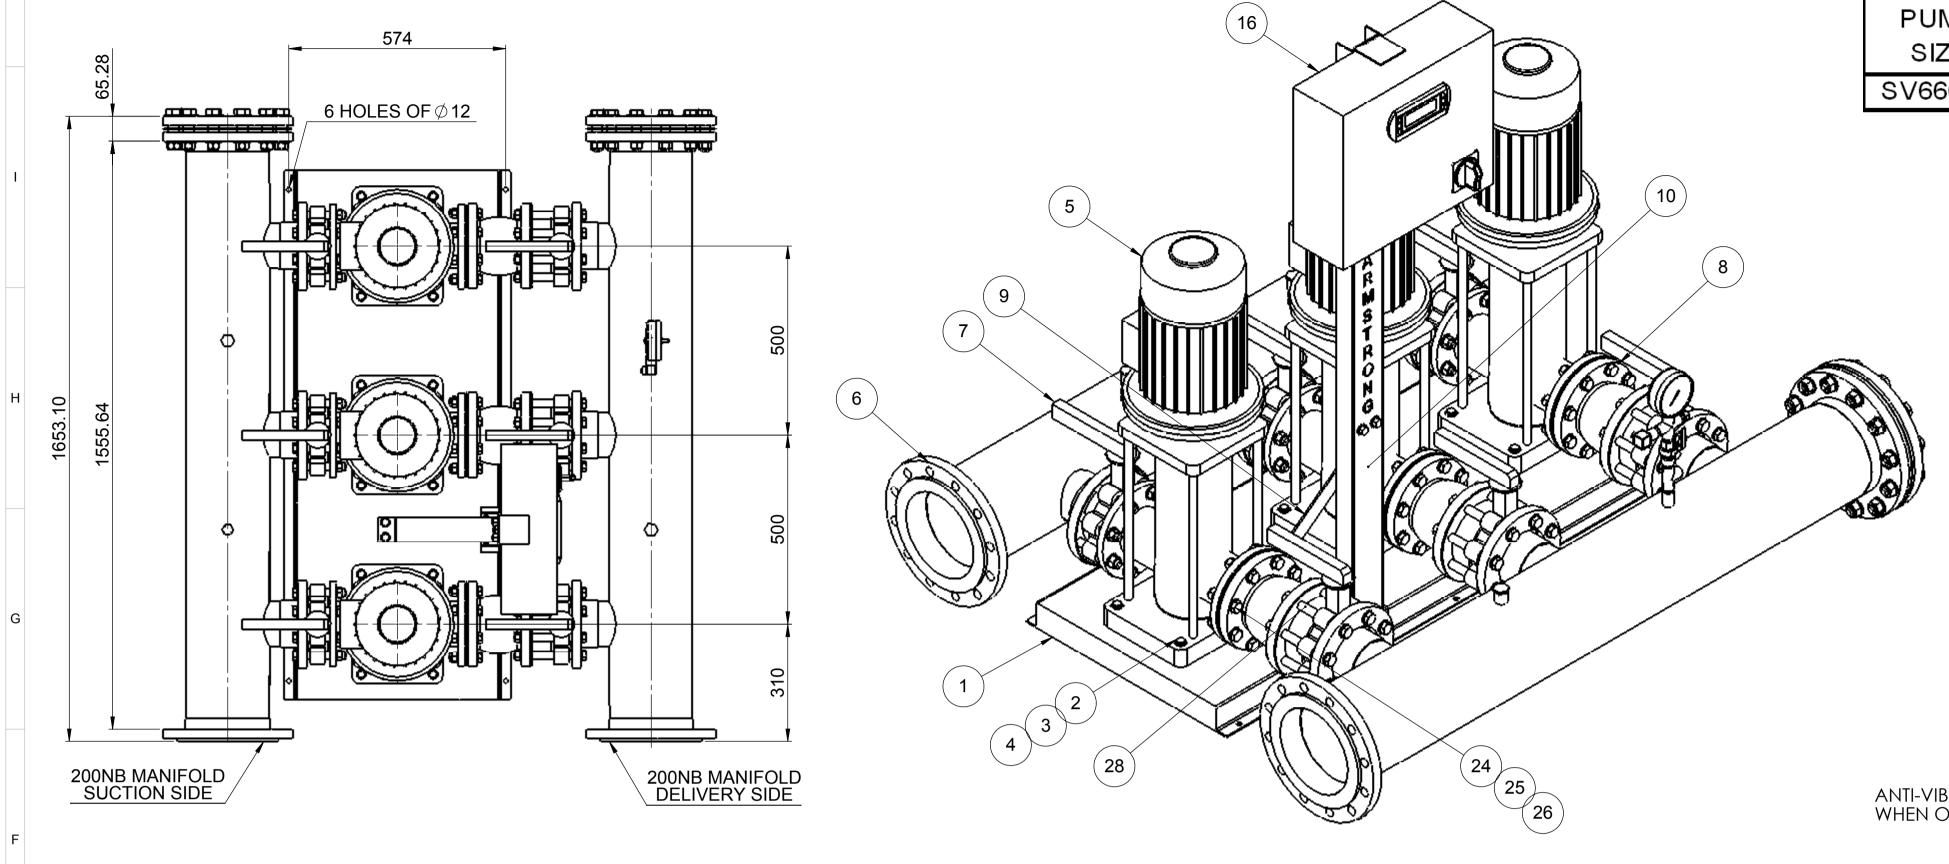

3) 60 Lt TANK WILL BE SUPPLIED LOOSE AND SHOULD BE ASSEMBLED ON SITE

4) FLANGES ARE AVAILABLE BOTH IN 16 & 25 BAR VERSION

5) FOR STANCHION SELECTION USE DRAWING NO. PK14967

| ITEM NO            | DESCRIPTION                        | NO. OFF |  |  |  |  |
|--------------------|------------------------------------|---------|--|--|--|--|
| 1                  | BASE PLATE                         | 1       |  |  |  |  |
| 2                  | BOLT - M12                         | 12      |  |  |  |  |
| 3                  | WASHER - M12                       | 12      |  |  |  |  |
| 4                  | CAGE NUT - M12                     | 12      |  |  |  |  |
| 5                  | VMS PUMP                           | 3       |  |  |  |  |
| 6                  | SUCTION/DISCHARGE MANIFOLD<br>ASSY | 2       |  |  |  |  |
| 7                  | ISOLATING VALVE 4"                 | 6       |  |  |  |  |
| 8                  | NRV 4"                             | 3       |  |  |  |  |
| 9                  | SUPPORT RIB                        | 1       |  |  |  |  |
| 10                 | STANCHION                          | 1       |  |  |  |  |
| 11                 | PRESSURE TRANSDUCER                | 1       |  |  |  |  |
| 12                 | PRESSURE GAUGE                     | 1       |  |  |  |  |
| 13                 | FEMALE CROSS 1/2"                  | 1       |  |  |  |  |
| 14                 | ISOLATING VALVE 1/2"               | 1       |  |  |  |  |
| 15                 | AIR VENT 1/4"                      | 1       |  |  |  |  |
| 16                 | CONTROL PANEL                      | 1       |  |  |  |  |
| 17                 | 1/2" NIPPLE                        | 3       |  |  |  |  |
| 18                 | 1/2" x 1/4" REDUCING BUSH          | 3       |  |  |  |  |
| 19                 | BOLT - M10                         | 9       |  |  |  |  |
| 20                 | WASHER - M10                       | 9       |  |  |  |  |
| 21                 | NUT - M10                          | 3       |  |  |  |  |
| 22                 | CAGE NUT - M10                     | 6       |  |  |  |  |
| 23                 | 1/2" T                             | 1       |  |  |  |  |
| FASTENERS FOR PN16 |                                    |         |  |  |  |  |
| 24                 | STUD - M16x79                      | 24      |  |  |  |  |
| 25                 | WASHER - M16                       | 144     |  |  |  |  |
| 26                 | NUT - M16                          | 144     |  |  |  |  |
| 27                 | STUD - M16x54                      | 72      |  |  |  |  |
| 28                 | STUD - M16x109                     | 24      |  |  |  |  |
|                    | FASTENERS FOR PN25                 |         |  |  |  |  |
| 24                 | STUD - M20x90                      | 24      |  |  |  |  |
| 25                 | WASHER - M20                       | 144     |  |  |  |  |
| 26                 | NUT - M20                          | 144     |  |  |  |  |
| 27                 | STUD - M20x60                      | 72      |  |  |  |  |
| 28                 | STUD - M20x130                     | 24      |  |  |  |  |
| 29                 | GASKET - 100NB                     | 6       |  |  |  |  |
| 30                 | SPACER PIECE - 100NB               | 3       |  |  |  |  |