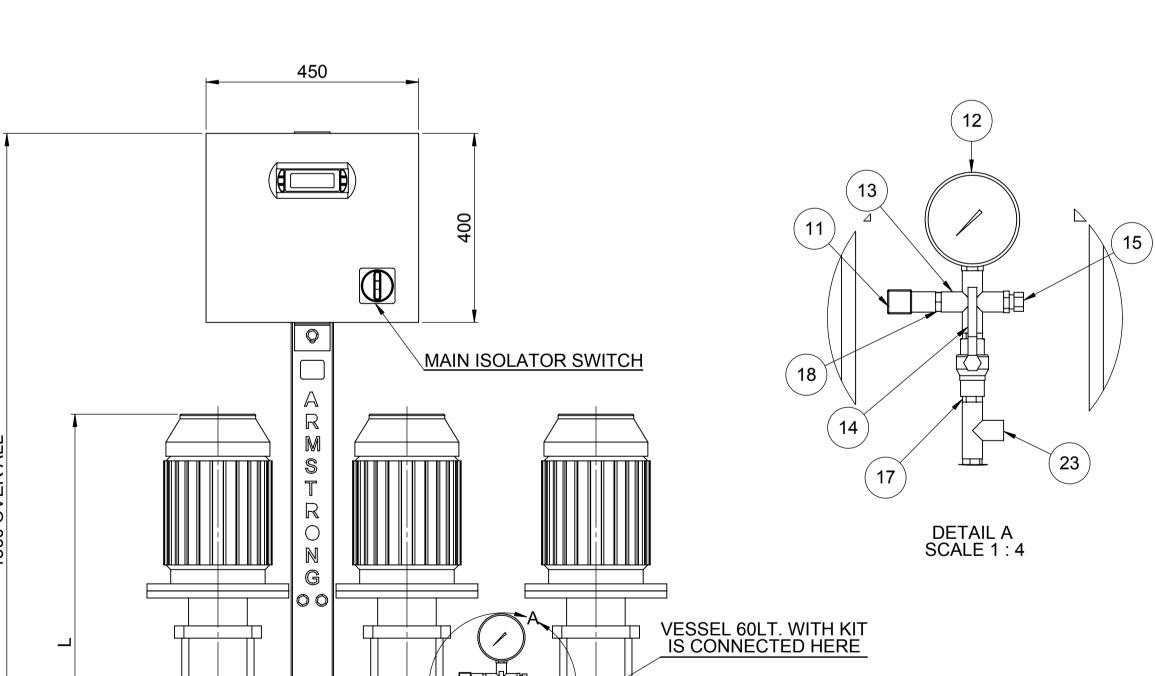

FLEXIBLE CONNECTORS OPTIONAL ONLY SUPPLIED WHEN ORDERED (2-PER SHEET)

NOTE:-

CHECKED BY: -

DATE: -

APP. BY: -

- 1) MAIN POWER SUPPLY TO PANEL MUST BE SIZED TO COVER ALL PUMPS RUNNING AT THE SAME TIME
- 2) LARGE STORAGE VESSELS, IF ORDERED, WILL
  BE SUPPLIED LOOSE FOR POSITIONING FOR CLIENT
  TO SUIT THE AVAILABLE FLOOR SPACE.
  CLIENT IS TO PROVIDE A CONNECTION FROM THE VESSEL
  TO THE DELIVERY PIPEWORK ADJACENT TO THE SET
  ISOLATING AND DRAIN VALVES SHOULD BE FITTED
  IN THIS CONNECTION
- 3) 60 Lt TANK WILL BE SUPPLIED LOOSE AND SHOULD BE ASSEMBLED ON SITE
- 4) FLANGES ARE AVAILABLE BOTH IN 16 & 25 BAR VERSION
- 5) FOR STANCHION SELECTION USE DRAWING NO. PK14967

| <b>ITEM NO</b> | DESCRIPTION                     | NO. OFF |
|----------------|---------------------------------|---------|
| 1              | BASE PLATE                      | 1       |
| 2              | BOLT - M12                      | 12      |
| 3              | WASHER - M12                    | 12      |
| 4              | CAGE NUT - M12                  | 12      |
| 5              | VMS PUMP                        | 3       |
| 6              | SUCTION/DISCHARGE MANIFOLD ASSY | 2       |
| 7              | ISOLATING VALVE 2"              | 6       |
| 8              | NRV 2"                          | 3       |
| 9              | SUPPORT RIB                     | 1       |
| 10             | STANCHION                       | 1       |
| 11             | PRESSURE TRANSDUCER             | 1       |
| 12             | PRESSURE GAUGE                  | 1       |
| 13             | FEMALE CROSS 1/2"               | 1       |
| 14             | ISOLATING VALVE 1/2"            | 1       |
| 15             | AIR VENT 1/4"                   | 1       |
| 16             | CONTROL PANEL                   | 1       |
| 17             | 1/2" NIPPLE                     | 3       |
| 18             | 1/2" x 1/4" REDUCING BUSH       | 3       |
| 19             | BOLT - M10                      | 9       |
| 20             | WASHER - M10                    | 9       |
| 21             | NUT - M10                       | 3       |
| 22             | CAGE NUT - M10                  | 6       |
| 23             | 1/2" T                          | 1       |
| 24             | END CAP                         | 2       |
| 25             | BOLT - M16                      | 24      |
| 26             | WASHER - M16                    | 48      |
| 27             | NUT - M16                       | 24      |