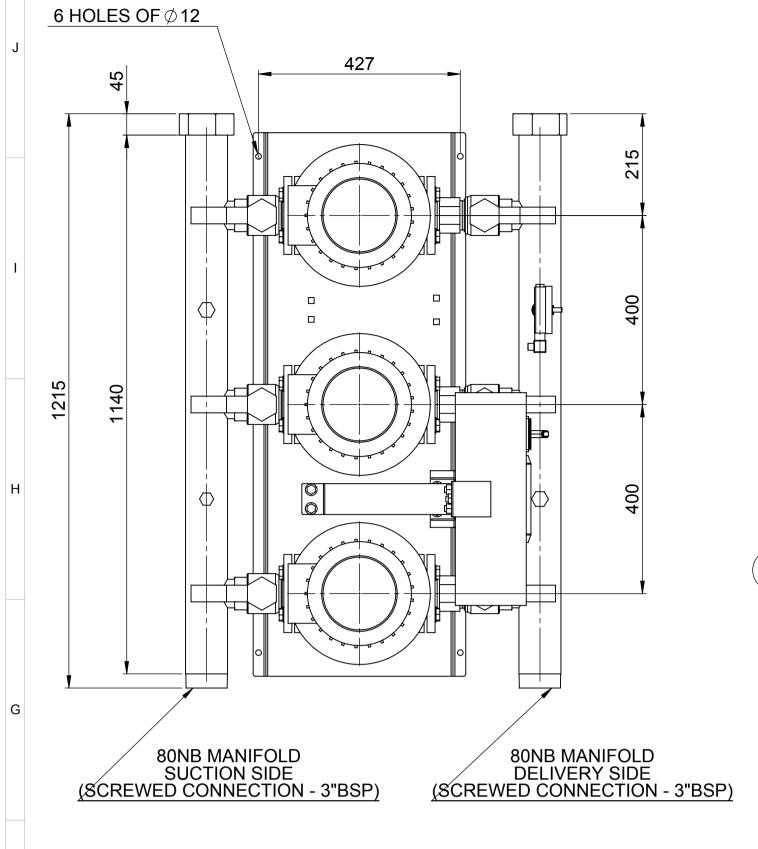

525

CRS

(22)

CRS

1150

1215 OVER ALL

ANTI-VIBRATION MOUNTINGS OPTIONAL ONLY SUPPLIED WHEN ORDERED (4-PER SET K2092/10)

PUMP

FLEXIBLE CONNECTORS OPTIONAL ONLY SUPPLIED WHEN ORDERED (2-PER SHEET)

NOTE:-

CHECKED BY: -

DATE: -

APP. BY: -

- 1) MAIN POWER SUPPLY TO PANEL MUST BE SIZED TO COVER ALL PUMPS RUNNING AT THE SAME TIME
- 2) LARGE STORAGE VESSELS, IF ORDERED, WILL
  BE SUPPLIED LOOSE FOR POSITIONING FOR CLIENT
  TO SUIT THE AVAILABLE FLOOR SPACE.
  CLIENT IS TO PROVIDE A CONNECTION FROM THE VESSEL
  TO THE DELIVERY PIPEWORK ADJACENT TO THE SET
  ISOLATING AND DRAIN VALVES SHOULD BE FITTED
  IN THIS CONNECTION
- 3) 60 Lt TANK WILL BE SUPPLIED LOOSE AND SHOULD BE ASSEMBLED ON SITE
- 4) FLANGES ARE AVAILABLE BOTH IN 16 & 25 BAR VERSION
- 5) FOR STANCHION SELECTION USE DRAWING NO. PK14967