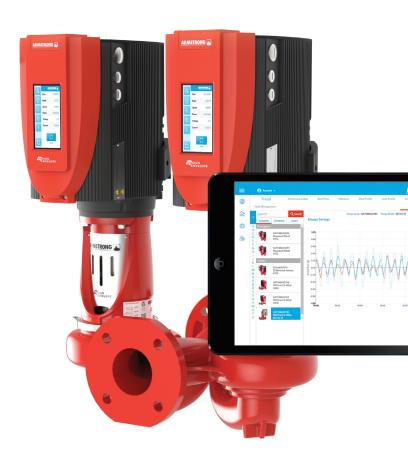

# PUMP MANAGER

ump Manager is a cloudbased service that connects operators to Design Envelope pumps, providing real-time insights based on operating data.

### **KEY FEATURES**