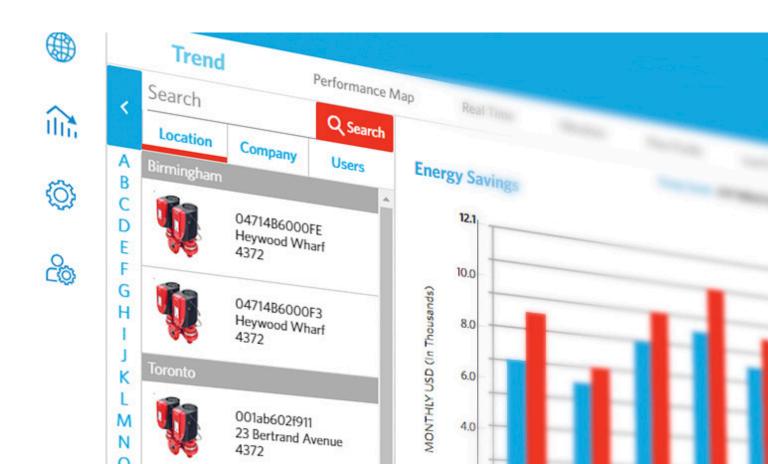

#### PERFORMANCE REPORTS

Know of problems before they occur. Pump Manager will alert you when something is wrong.

The average flow profile over time

The average energy consumption profile

Current operation conditions relative to design conditions

Flow and head relationships
3 dimensional pump vibration

Carbon footprint report