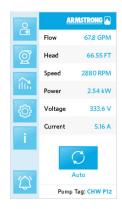

# DO I QUALIFY?

You qualify if you have an Armstrong Design Envelope pump with built-in display that looks like this.

pumpmanager.io/login