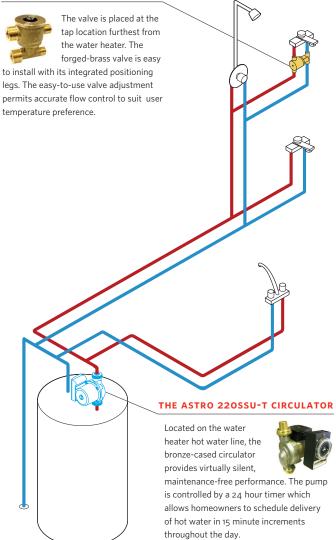

#### ASTRO EXPRESS LF VALVE

# **ASTRO EXPRESS 2**

HOT WATER RE-CIRCULATION SYSTEM